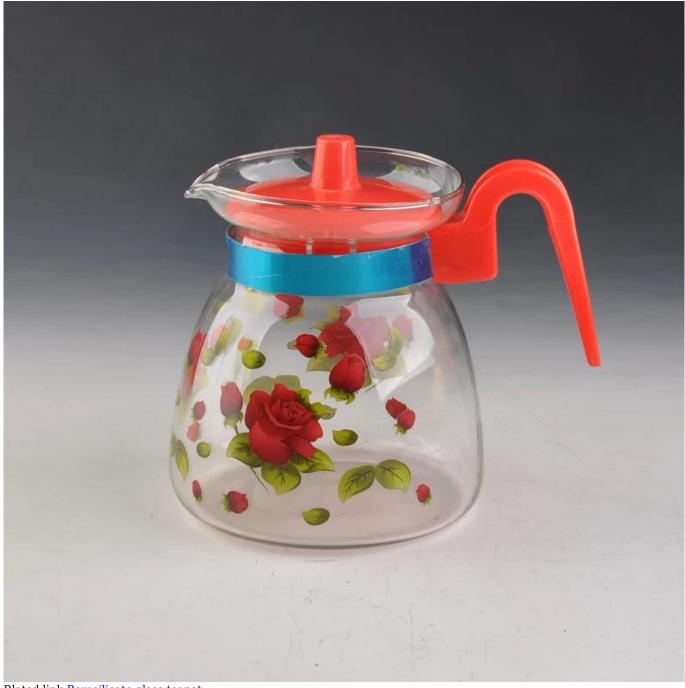

## **Product Photo:**

Rlated link: Borosilicate glass teapot

## **Product Details:**

| Item No          | SGD011                                                                                                                                                                                    |  |  |  |  |
|------------------|-------------------------------------------------------------------------------------------------------------------------------------------------------------------------------------------|--|--|--|--|
| Samples time     | 1. 5 days if at exit shaped and size of glass. 2.15 days if need new shape or size of glass.                                                                                              |  |  |  |  |
| Delivery time    | Within 35 days after the sample and order confirmed                                                                                                                                       |  |  |  |  |
| Payment terms    | 30% deposit by T/T in advance and the balance against the copy of B/L.                                                                                                                    |  |  |  |  |
| Shipment         | By sea,by air,by Express and your shipping agent are acceptable.                                                                                                                          |  |  |  |  |
| Product Features | High transparency and heat-resistant     Hand-made and break-resistant     Perfect for used for hot tea and flower tea                                                                    |  |  |  |  |
| For your choose  | Special package like shrink wrap, color gift box, white gift box etc.     Open new mould for the glass, wood, plastic or metal as you like     Different size and shapes meet your needs. |  |  |  |  |