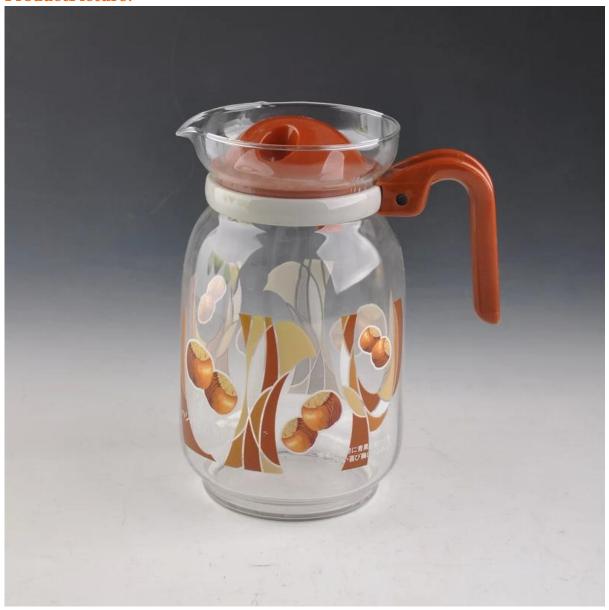

## **Product details:**

| Product ID        | SGD004                                                                             |
|-------------------|------------------------------------------------------------------------------------|
| Sample Time       | Stock 5 days left                                                                  |
|                   | Custom new sample of about 15 days                                                 |
| Delivery          | 35 days after order confirmation                                                   |
| Payment method    | 30% & nbsp; deposit, balance payment to see a copy of the bill of lading           |
| Mode of transport | Designated freight shipping, air transport, express or customers                   |
|                   | 1 high transparency and high temperature                                           |
|                   | 2 artificial production and shatterproof                                           |
| Product Features  | 3 for holding hot tea and tea, etc.                                                |
|                   |                                                                                    |
| l_ ,              | 1 special packaging can be shrink-wrapped, color boxes, gift boxes and other white |
| For you to choose | 2 new new mold, glass, wood, plastic or metal                                      |
|                   | 3 to meet your requirements for different sizes and shapes                         |

## **ProductPicture:**