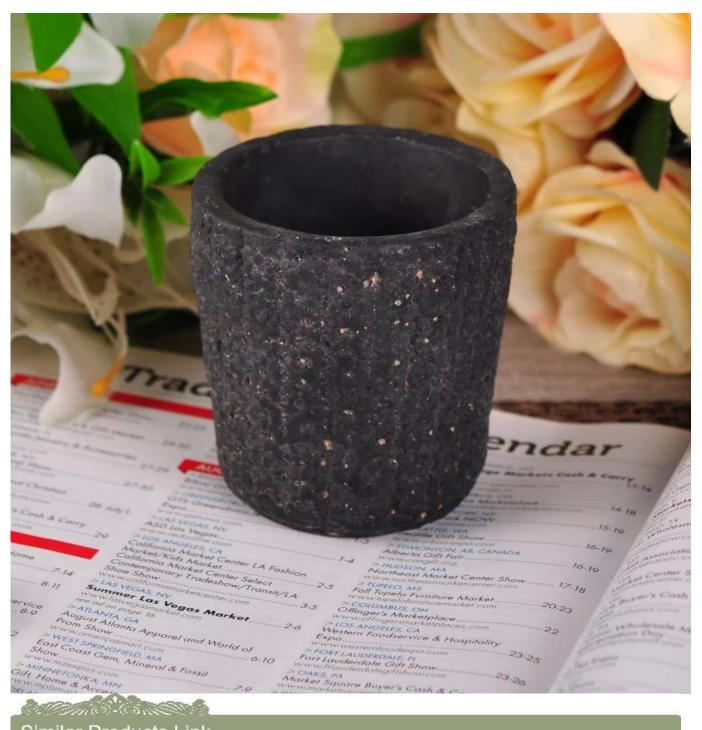

### dark grey concrete cement candle holder

| Item number.             | SGSYF16062302                                                                                                                                                                                |
|--------------------------|----------------------------------------------------------------------------------------------------------------------------------------------------------------------------------------------|
| Material                 | Concrete                                                                                                                                                                                     |
| Craft                    | dark grey concrete cement candle holder                                                                                                                                                      |
| Samples time             | <ol> <li>5 days if there is a form and size of the ceramic</li> <li>15 days, if you need a new shape and size ceramic</li> </ol>                                                             |
| Product Capacity         | 50,000 ~ 1,00,000 pieces per month                                                                                                                                                           |
| The Features of products | <ol> <li>Hand made concrete candle holder from high quality.</li> <li>Suitable for use in hotel, house, etc.</li> <li>This eco-friendly.</li> <li>Meet FDA test, ASTM, CA 65 test</li> </ol> |