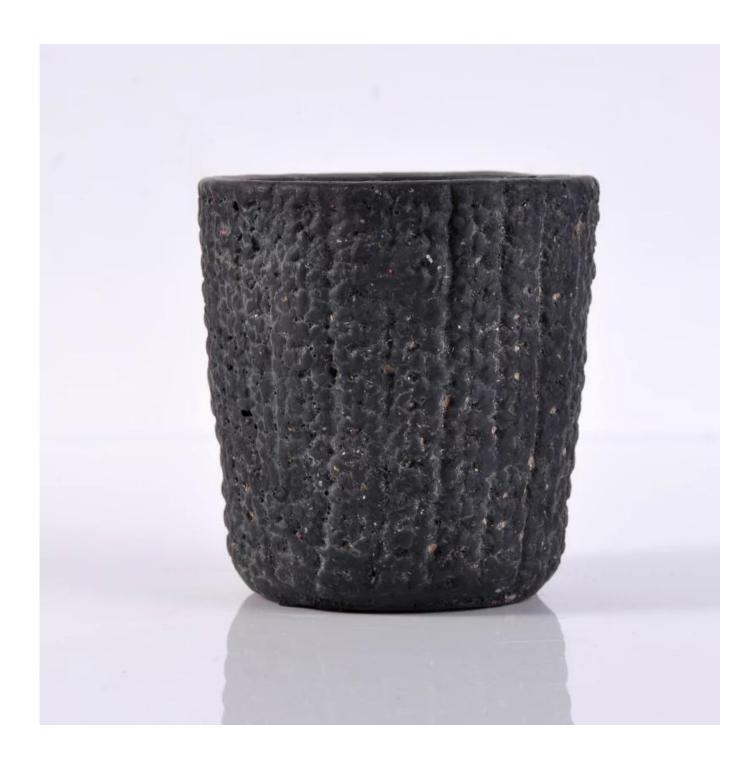

### dark grey concrete cement candle holder

| Item number.             | SGSYF16062302                                                                                                                                                                                |
|--------------------------|----------------------------------------------------------------------------------------------------------------------------------------------------------------------------------------------|
| Material                 | Concrete                                                                                                                                                                                     |
| Craft                    | dark grey concrete cement candle holder                                                                                                                                                      |
| Samples time             | <ol> <li>5 days if there is a form and size of the ceramic</li> <li>15 days, if you need a new shape and size ceramic</li> </ol>                                                             |
| Product Capacity         | 50,000 ~ 1,00,000 pieces per month                                                                                                                                                           |
| The Features of products | <ol> <li>Hand made concrete candle holder from high quality.</li> <li>Suitable for use in hotel, house, etc.</li> <li>This eco-friendly.</li> <li>Meet FDA test, ASTM, CA 65 test</li> </ol> |