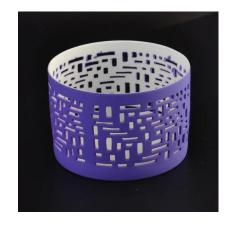

### dark grey concrete cement candle holder

| Item number.             | SGSYF16062302                                                                                                                                                                                |
|--------------------------|----------------------------------------------------------------------------------------------------------------------------------------------------------------------------------------------|
| Material                 | Concrete                                                                                                                                                                                     |
| Craft                    | dark grey concrete cement candle holder                                                                                                                                                      |
| Samples time             | <ol> <li>5 days if there is a form and size of the ceramic</li> <li>15 days, if you need a new shape and size ceramic</li> </ol>                                                             |
| Product Capacity         | 50,000 ~ 1,00,000 pieces per month                                                                                                                                                           |
| The Features of products | <ol> <li>Hand made concrete candle holder from high quality.</li> <li>Suitable for use in hotel, house, etc.</li> <li>This eco-friendly.</li> <li>Meet FDA test, ASTM, CA 65 test</li> </ol> |