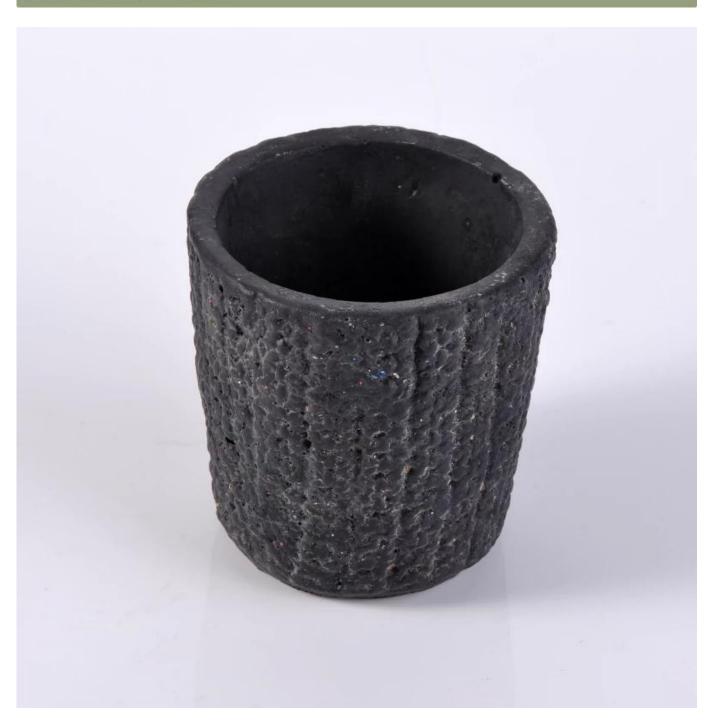

### dark grey concrete cement candle holder

| Item number.             | SGSYF16062302                                                                                                                                                                                |
|--------------------------|----------------------------------------------------------------------------------------------------------------------------------------------------------------------------------------------|
| Material                 | Concrete                                                                                                                                                                                     |
| Craft                    | dark grey concrete cement candle holder                                                                                                                                                      |
| Samples time             | <ol> <li>5 days if there is a form and size of the ceramic</li> <li>15 days, if you need a new shape and size ceramic</li> </ol>                                                             |
| Product Capacity         | 50,000 ~ 1,00,000 pieces per month                                                                                                                                                           |
| The Features of products | <ol> <li>Hand made concrete candle holder from high quality.</li> <li>Suitable for use in hotel, house, etc.</li> <li>This eco-friendly.</li> <li>Meet FDA test, ASTM, CA 65 test</li> </ol> |