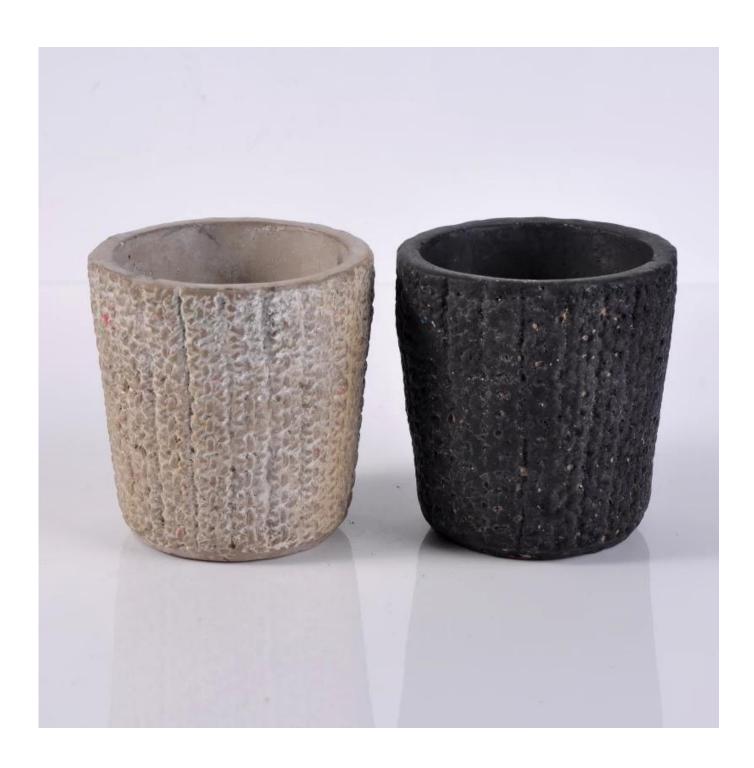

### dark grey concrete cement candle holder

| Item number.             | SGSYF16062302                                                                                                                                                                                |
|--------------------------|----------------------------------------------------------------------------------------------------------------------------------------------------------------------------------------------|
| Material                 | Concrete                                                                                                                                                                                     |
| Craft                    | dark grey concrete cement candle holder                                                                                                                                                      |
| Samples time             | <ol> <li>5 days if there is a form and size of the ceramic</li> <li>15 days, if you need a new shape and size ceramic</li> </ol>                                                             |
| Product Capacity         | 50,000 ~ 1,00,000 pieces per month                                                                                                                                                           |
| The Features of products | <ol> <li>Hand made concrete candle holder from high quality.</li> <li>Suitable for use in hotel, house, etc.</li> <li>This eco-friendly.</li> <li>Meet FDA test, ASTM, CA 65 test</li> </ol> |