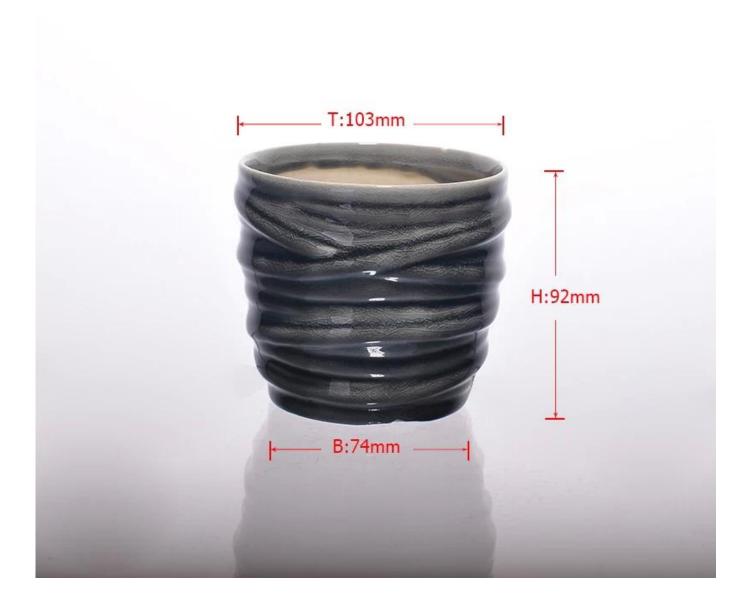

| Produ            | ct Details Every day is summy day                                          |
|------------------|----------------------------------------------------------------------------|
| Item No.         | SGXJS14120809                                                              |
| Material         | Ceramic                                                                    |
| Process          | Hand made                                                                  |
| Samples time     | 1. 5 days if at exist shaped and size of glass                             |
|                  | 2. 15 days if need new shape or size of glass                              |
| Packing          | Normal packing,4 pcs into inner box, 48 pcs per carton                     |
| Product Capacity | 500,000~1,000,000 pcs per month                                            |
| Delivery time    | Within 35 days after the sample and order confirmed                        |
| Payment terms    | 30% deposit by T/T in advance and the balance against the copy of B/L      |
| Shipment         | By sea, by air, by Express and your shipping agent is acceptable           |
|                  | 1. Hand made dark gray ceramic candlestick with high quality               |
| Product Features | 2. Suitable for used in hotel, home, etc.                                  |
|                  | 3. It is eco-friendly                                                      |
|                  | 4. Meet FDA test & CA 65 test                                              |
|                  | 1. Different designs and sizes for choice                                  |
|                  | 2 .Any color painted, frost, electroplate, pattern laser carver processing |
| For your choices | 3. Special package like shrink wrap, color gift box, white gift box etc.   |
|                  | 4. We have exclusive workers for quality control                           |
|                  | 5. We have professional workshop and warehouse to ensure the delivery time |