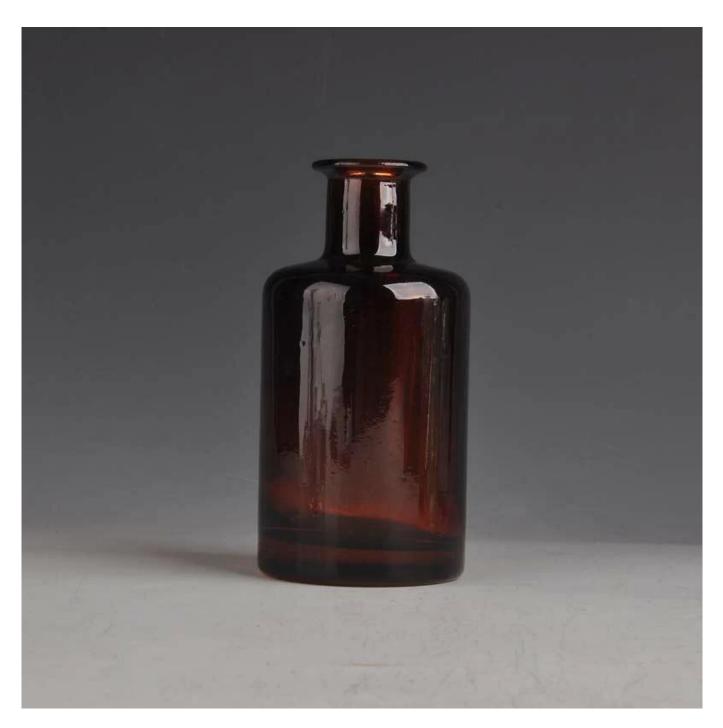

|
| Product Features | <ol> <li>Machine pressed ashtray</li> <li>Suitable for used in pub, hotel, restaurants, hotel,etc</li> <li>Professional Q/C for quality control.</li> <li>Competitive price and quality</li> <li>meet FDA test and food grade</li> </ol>                                                                                                                  |
| For your choices | <ol> <li>Any logo printing on the glass body.</li> <li>Any color painted,frost,electro plate,patterm laser carver for the finish;</li> <li>Special package like shrink wrap, color gift box, white gift box etc:</li> <li>Open new mould for the glass, wood, plastic or metal as you like</li> <li>Different size and shapes meet your needs.</li> </ol> |

## **Product Show:**



## Package:



**Company show:** 



Factory show:



## FAQ About us:

For more **perfume bottle** or any glassware

please visit our website: www.okcandle.com