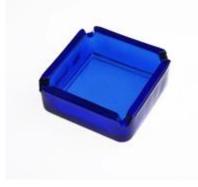

## **Product Details:**

| Item No.         | SA010                                                                           |
|------------------|---------------------------------------------------------------------------------|
| Material         | high white glass                                                                |
| Color            | clear                                                                           |
| craft            | Machine made                                                                    |
| Samples time     | 1. 5 days if at exit shaped and size of glass.                                  |
|                  | 2. 15 days if need new shape or size of glass.                                  |
| Packing          | Normal packing,24or 36pcs into export carton,carton with cardboard              |
|                  | divider                                                                         |
| Product Capacity | 500,000~1,000,000 pcs per month                                                 |
| Delivery time    | Within 35 days after the sample and order confirmed                             |
| Payment terms    | 30% deposit by T/T in advance and the balance against the copy of B/L           |
| Shipment         | By sea,by air,by Express and your shipping agent is acceptable                  |
|                  | 1. Machine pressed ashtray                                                      |
| Product Features | 2. Suitable for used in pub, hotel, restaurants, hotel,etc                      |
|                  | 3. Professional Q/C for quality control.                                        |
|                  | 4. Competitive price and quality                                                |
|                  | 5. meet FDA test and food grade                                                 |
|                  | 1. Any logo printing on the glass body.                                         |
| For your choices | 2.Any color painted, frost, electro plate, patterm laser carver for the finish; |
|                  | 3. Special package like shrink wrap, color gift box, white gift box etc:        |
|                  | 4. Open new mould for the glass, wood, plastic or metal as you like             |
|                  | 5. Different size and shapes meet your needs.                                   |