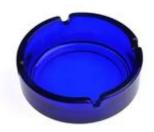

## **Product Details:**

| Item No.         | SA006                                                                           |
|------------------|---------------------------------------------------------------------------------|
| Material         | high white glass                                                                |
| Color            | clear                                                                           |
| craft            | Machine made                                                                    |
| Samples time     | 1. 5 days if at exit shaped and size of glass.                                  |
|                  | 2. 15 days if need new shape or size of glass.                                  |
| Packing          | Normal packing,24or 36pcs into export carton,carton with cardboard              |
|                  | divider                                                                         |
| Product Capacity | 500,000~1,000,000 pcs per month                                                 |
| Delivery time    | Within 35 days after the sample and order confirmed                             |
| Payment terms    | 30% deposit by T/T in advance and the balance against the copy of B/L           |
| Shipment         | By sea,by air,by Express and your shipping agent is acceptable                  |
|                  | 1. Machine pressed ashtray                                                      |
| Product Features | 2. Suitable for used in pub, hotel, restaurants, hotel,etc                      |
|                  | 3. Professional Q/C for quality control.                                        |
|                  | 4. Competitive price and quality                                                |
|                  | 5. meet FDA test and food grade                                                 |
|                  | 1. Any logo printing on the glass body.                                         |
| For your choices | 2.Any color painted, frost, electro plate, patterm laser carver for the finish; |
|                  | 3. Special package like shrink wrap, color gift box, white gift box etc:        |
|                  | 4. Open new mould for the glass, wood, plastic or metal as you like             |
|                  | 5. Different size and shapes meet your needs.                                   |