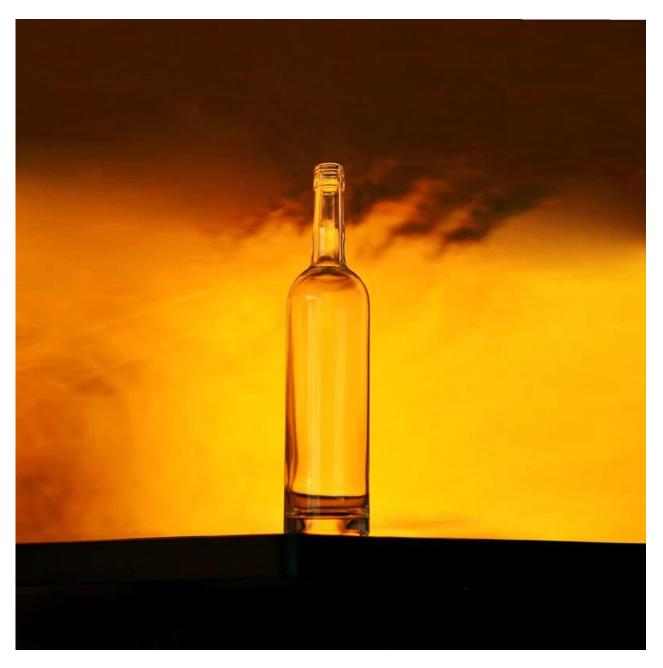

|
|                  | 4. Competitive price and quality                                        |
|                  | 5. Pass the FDA and eco-friendly                                        |
| For your choose  | 1. Any logo printing on the glass body                                  |
|                  | 2.Any color painted, frost, electro plate ,pattern laser carver for the |
|                  | finish                                                                  |
|                  | 3. Special package like shrink wrap, color gift box, white gift box etc |
|                  | 4. Open new mould for the glass, wood, plastic or metal as you like     |
|                  | 5. Different size and shapes meet your needs                            |

Product Photo:



Related Product[]







special shape glass wine bottle

## Company Show:



## Factory Show:



For more **glass wine bottle** or any **glassware** 

please visit our website: <a href="http://www.okcandle.com/">http://www.okcandle.com/</a>

Or here may help you know more about us **FAQ**