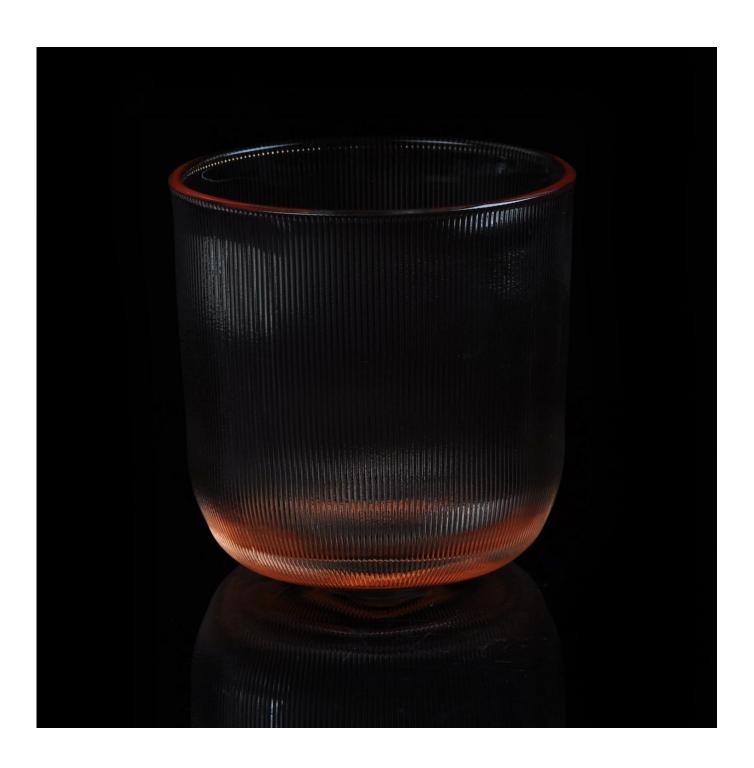

## cylinder vetical lines color material glass candle holder in China

| Item Name          | cylinder vetical lines color material glass candle<br>holder in China                                                                                   |
|--------------------|---------------------------------------------------------------------------------------------------------------------------------------------------------|
| Item number.       | SGHY15101707                                                                                                                                            |
| Size               | T: 89mm * B: 50mm H: 88mm                                                                                                                               |
| Weight             | 302g                                                                                                                                                    |
| Sample time        | 1.5 days to exist in the shape and size of the products 2:15 days if you need new shape and size of products                                            |
| Packing            | Security packaging normal 24pcs / 36pcs / 48pcs<br>per carton etc. export with egg divider                                                              |
| MOQ                | 10,000pcs                                                                                                                                               |
| Delivery time      | Within 35 days after order confirmed                                                                                                                    |
| Payment<br>terms   | 30% deposit by T / T in advance, the balance after showing the copy of B / L $$                                                                         |
| Product<br>Feature | 1.High quality and competitive prices 2.Meet FDA, SGS, LFGB test etc. 3.Eco-friendly 4.Widely applies to wedding, party, house, bar etc. 5.Machine made |