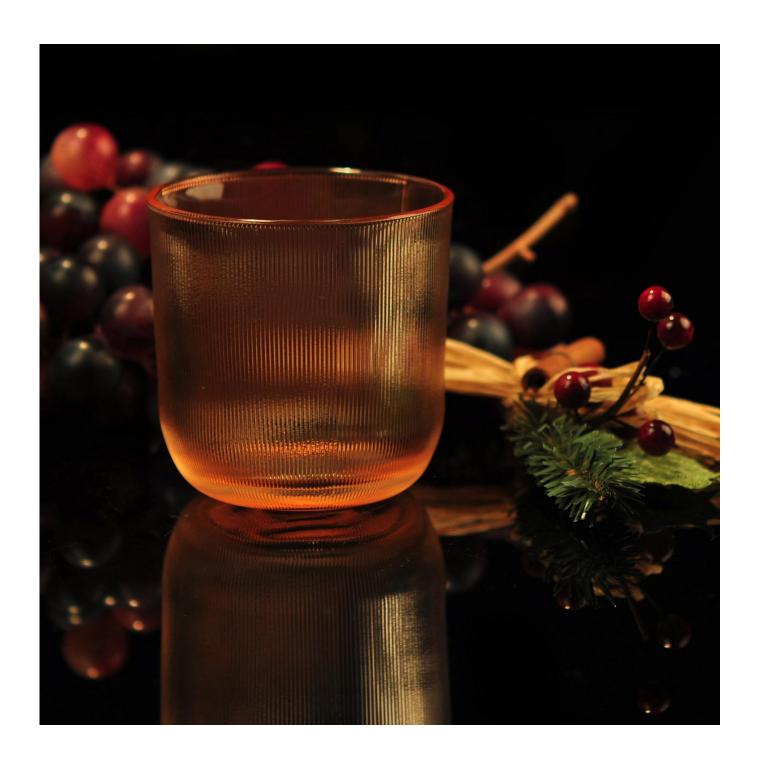

## cylinder vetical lines color material glass candle holder in China

| Item Name          | cylinder vetical lines color material glass candle<br>holder in China                                                                                   |
|--------------------|---------------------------------------------------------------------------------------------------------------------------------------------------------|
| Item number.       | SGHY15101707                                                                                                                                            |
| Size               | T: 89mm * B: 50mm H: 88mm                                                                                                                               |
| Weight             | 302g                                                                                                                                                    |
| Sample time        | 1.5 days to exist in the shape and size of the products 2:15 days if you need new shape and size of products                                            |
| Packing            | Security packaging normal 24pcs / 36pcs / 48pcs<br>per carton etc. export with egg divider                                                              |
| MOQ                | 10,000pcs                                                                                                                                               |
| Delivery time      | Within 35 days after order confirmed                                                                                                                    |
| Payment<br>terms   | 30% deposit by T / T in advance, the balance after showing the copy of B / L $$                                                                         |
| Product<br>Feature | 1.High quality and competitive prices 2.Meet FDA, SGS, LFGB test etc. 3.Eco-friendly 4.Widely applies to wedding, party, house, bar etc. 5.Machine made |