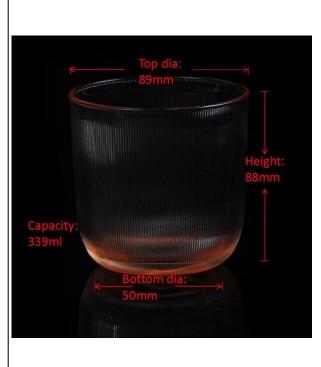

## cylinder vetical lines color material glass candle holder in China

| Item Name          | cylinder vetical lines color material glass candle<br>holder in China                                                                                   |
|--------------------|---------------------------------------------------------------------------------------------------------------------------------------------------------|
| Item number.       | SGHY15101707                                                                                                                                            |
| Size               | T: 89mm * B: 50mm H: 88mm                                                                                                                               |
| Weight             | 302g                                                                                                                                                    |
| Sample time        | 1.5 days to exist in the shape and size of the products 2:15 days if you need new shape and size of products                                            |
| Packing            | Security packaging normal 24pcs / 36pcs / 48pcs<br>per carton etc. export with egg divider                                                              |
| MOQ                | 10,000pcs                                                                                                                                               |
| Delivery time      | Within 35 days after order confirmed                                                                                                                    |
| Payment<br>terms   | 30% deposit by T / T in advance, the balance after showing the copy of B / L $$                                                                         |
| Product<br>Feature | 1.High quality and competitive prices 2.Meet FDA, SGS, LFGB test etc. 3.Eco-friendly 4.Widely applies to wedding, party, house, bar etc. 5.Machine made |