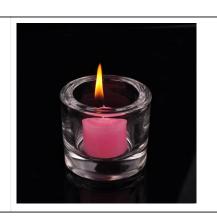

## cylinder vetical lines color material glass candle holder in China

| Item Name          | cylinder vetical lines color material glass candle<br>holder in China                                                                                   |
|--------------------|---------------------------------------------------------------------------------------------------------------------------------------------------------|
| Item number.       | SGHY15101707                                                                                                                                            |
| Size               | T: 89mm * B: 50mm H: 88mm                                                                                                                               |
| Weight             | 302g                                                                                                                                                    |
| Sample time        | 1.5 days to exist in the shape and size of the products 2:15 days if you need new shape and size of products                                            |
| Packing            | Security packaging normal 24pcs / 36pcs / 48pcs<br>per carton etc. export with egg divider                                                              |
| MOQ                | 10,000pcs                                                                                                                                               |
| Delivery time      | Within 35 days after order confirmed                                                                                                                    |
| Payment<br>terms   | 30% deposit by T / T in advance, the balance after showing the copy of B / L $$                                                                         |
| Product<br>Feature | 1.High quality and competitive prices 2.Meet FDA, SGS, LFGB test etc. 3.Eco-friendly 4.Widely applies to wedding, party, house, bar etc. 5.Machine made |