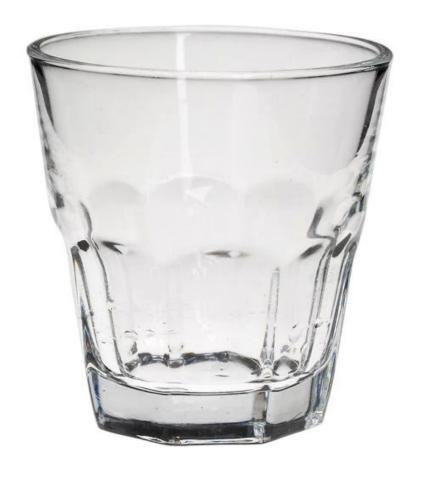

iendly.                                                     |
|                      | 4. meet CE & FDA test & CA 65 test                                         |
|                      | 1. Different designs and sizes for choice                                  |
|                      | 2 .Any color painted, frost, electroplate, pattern laser carver processing |
| For your choices     | 3. Special package like shrink wrap, color gift box, white gift box etc    |
|                      | 4. We have exclusive workers for quality control                           |
|                      | 5. We have professional workshop and warehouse to ensure the delivery time |
|                      |                                                                            |

## **Product Photo:**



## **Related Products:**







## **Company Show:**



**Factory Show:** 



For more **shot glass** or any glassware please visit our website: http://www.okcandle.com/
Or here may help you know more about us: **FAQ**