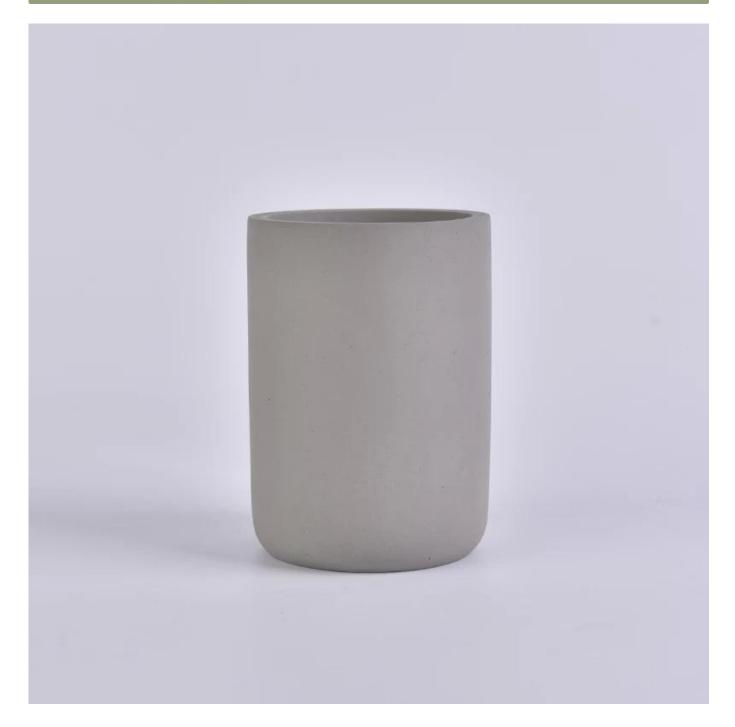

# cylinder gray concrete candle jar

## **Products Details**

| Name         | cylinder gray concrete candle jar                                                                                                                                                                                                                                                                                                                                                                                                                                                                                                                                                                                                                                                                       |
|--------------|---------------------------------------------------------------------------------------------------------------------------------------------------------------------------------------------------------------------------------------------------------------------------------------------------------------------------------------------------------------------------------------------------------------------------------------------------------------------------------------------------------------------------------------------------------------------------------------------------------------------------------------------------------------------------------------------------------|
| ltem Details | Item No.:SGSJL18032718  Top dia: 78mm  Bottom dia: 67mm  Height: 108mm  Weight: 350g  Capacity: 340ml  cylinder gray concrete candle jar                                                                                                                                                                                                                                                                                                                                                                                                                                                                                                                                                                |
| Material     | Concrete                                                                                                                                                                                                                                                                                                                                                                                                                                                                                                                                                                                                                                                                                                |
| Accessories  | cap, ceramic/metal/wood lid, wax, wick, shear, etc                                                                                                                                                                                                                                                                                                                                                                                                                                                                                                                                                                                                                                                      |
| Finish       | decal, color coating, mercury, laser, frosted, plating, glazed etc.                                                                                                                                                                                                                                                                                                                                                                                                                                                                                                                                                                                                                                     |
| Packing      | <ol> <li>24/36/48/72 pcs per standard export packing carton</li> <li>Color/white/brown box packing</li> <li>Luxury gift box packing</li> <li>Shrinking packing</li> <li>Individual/set box packing</li> <li>Customized packing</li> </ol>                                                                                                                                                                                                                                                                                                                                                                                                                                                               |
| Our strength | <ol> <li>We are the professional candle holder manufacturer, major in different kinds of candle holders, ranging from glass candle holder, ceramic candle holder, marble candle holder, Concrete candle holder, Tin candle holder, Stainless candle jar etc.</li> <li>Perfect for home/store/super market/restaurant/hotel/bar/KTV etc.</li> <li>With professional designer team, which can help design and open new mould based on your requirement.</li> <li>Post processing: color coating, plating, mercury, iridescent, engraving, printing, decal, spray color, frosty, gold plating, hand-drawing etc.</li> <li>Small MOQ is acceptable. We have regular products for supporting you.</li> </ol> |
| Our service  | * Reply you within 24 hours  * Ranges of products for your selections  * Completely production system  * Skilled factory workers  * Both machine line and handmade line for your service  * Experienced QC team inspect the products comprehensively and strictly according to AQL standard  * Creative designer innovate newly products over 15 styles monthly  * Professional Logistic department supply to door service                                                                                                                                                                                                                                                                              |
| MOQ          | 3,000pcs                                                                                                                                                                                                                                                                                                                                                                                                                                                                                                                                                                                                                                                                                                |