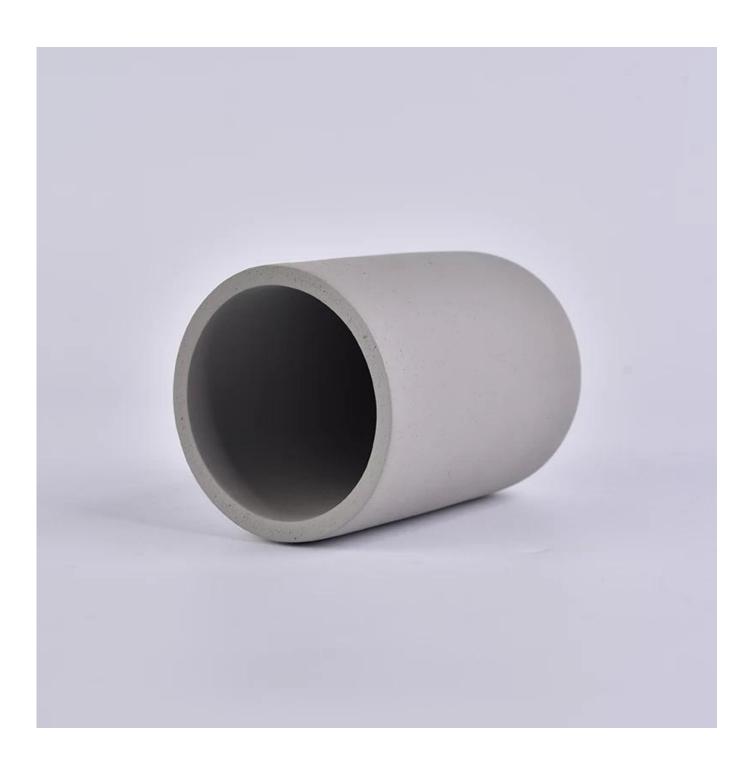

# cylinder gray concrete candle jar

## **Products Details**

| Name         | cylinder gray concrete candle jar                                                                                                                                                                                                                                                                                                                                                                                                                                                                                                                                                                                                                                                                       |
|--------------|---------------------------------------------------------------------------------------------------------------------------------------------------------------------------------------------------------------------------------------------------------------------------------------------------------------------------------------------------------------------------------------------------------------------------------------------------------------------------------------------------------------------------------------------------------------------------------------------------------------------------------------------------------------------------------------------------------|
| ltem Details | Item No.:SGSJL18032718  Top dia: 78mm  Bottom dia: 67mm  Height: 108mm  Weight: 350g  Capacity: 340ml  cylinder gray concrete candle jar                                                                                                                                                                                                                                                                                                                                                                                                                                                                                                                                                                |
| Material     | Concrete                                                                                                                                                                                                                                                                                                                                                                                                                                                                                                                                                                                                                                                                                                |
| Accessories  | cap, ceramic/metal/wood lid, wax, wick, shear, etc                                                                                                                                                                                                                                                                                                                                                                                                                                                                                                                                                                                                                                                      |
| Finish       | decal, color coating, mercury, laser, frosted, plating, glazed etc.                                                                                                                                                                                                                                                                                                                                                                                                                                                                                                                                                                                                                                     |
| Packing      | <ol> <li>24/36/48/72 pcs per standard export packing carton</li> <li>Color/white/brown box packing</li> <li>Luxury gift box packing</li> <li>Shrinking packing</li> <li>Individual/set box packing</li> <li>Customized packing</li> </ol>                                                                                                                                                                                                                                                                                                                                                                                                                                                               |
| Our strength | <ol> <li>We are the professional candle holder manufacturer, major in different kinds of candle holders, ranging from glass candle holder, ceramic candle holder, marble candle holder, Concrete candle holder, Tin candle holder, Stainless candle jar etc.</li> <li>Perfect for home/store/super market/restaurant/hotel/bar/KTV etc.</li> <li>With professional designer team, which can help design and open new mould based on your requirement.</li> <li>Post processing: color coating, plating, mercury, iridescent, engraving, printing, decal, spray color, frosty, gold plating, hand-drawing etc.</li> <li>Small MOQ is acceptable. We have regular products for supporting you.</li> </ol> |
| Our service  | * Reply you within 24 hours  * Ranges of products for your selections  * Completely production system  * Skilled factory workers  * Both machine line and handmade line for your service  * Experienced QC team inspect the products comprehensively and strictly according to AQL standard  * Creative designer innovate newly products over 15 styles monthly  * Professional Logistic department supply to door service                                                                                                                                                                                                                                                                              |
| MOQ          | 3,000pcs                                                                                                                                                                                                                                                                                                                                                                                                                                                                                                                                                                                                                                                                                                |