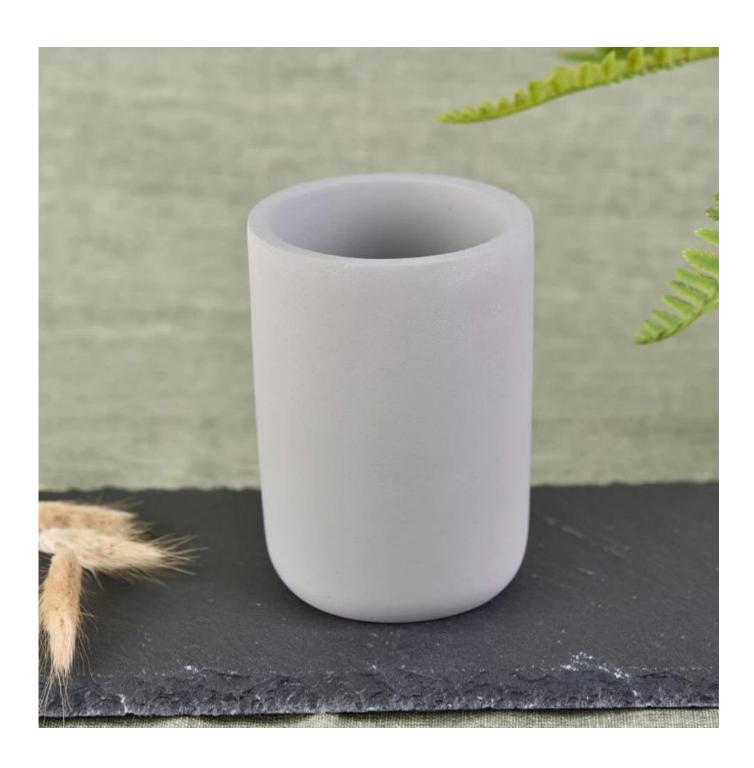

# cylinder gray concrete candle jar

## **Products Details**

| Name         | cylinder gray concrete candle jar                                                                                                                                                                                                                                                                                                                                                                                                                                                                                                                                                                                                                                                                       |
|--------------|---------------------------------------------------------------------------------------------------------------------------------------------------------------------------------------------------------------------------------------------------------------------------------------------------------------------------------------------------------------------------------------------------------------------------------------------------------------------------------------------------------------------------------------------------------------------------------------------------------------------------------------------------------------------------------------------------------|
| ltem Details | Item No.:SGSJL18032718  Top dia: 78mm  Bottom dia: 67mm  Height: 108mm  Weight: 350g  Capacity: 340ml  cylinder gray concrete candle jar                                                                                                                                                                                                                                                                                                                                                                                                                                                                                                                                                                |
| Material     | Concrete                                                                                                                                                                                                                                                                                                                                                                                                                                                                                                                                                                                                                                                                                                |
| Accessories  | cap, ceramic/metal/wood lid, wax, wick, shear, etc                                                                                                                                                                                                                                                                                                                                                                                                                                                                                                                                                                                                                                                      |
| Finish       | decal, color coating, mercury, laser, frosted, plating, glazed etc.                                                                                                                                                                                                                                                                                                                                                                                                                                                                                                                                                                                                                                     |
| Packing      | <ol> <li>24/36/48/72 pcs per standard export packing carton</li> <li>Color/white/brown box packing</li> <li>Luxury gift box packing</li> <li>Shrinking packing</li> <li>Individual/set box packing</li> <li>Customized packing</li> </ol>                                                                                                                                                                                                                                                                                                                                                                                                                                                               |
| Our strength | <ol> <li>We are the professional candle holder manufacturer, major in different kinds of candle holders, ranging from glass candle holder, ceramic candle holder, marble candle holder, Concrete candle holder, Tin candle holder, Stainless candle jar etc.</li> <li>Perfect for home/store/super market/restaurant/hotel/bar/KTV etc.</li> <li>With professional designer team, which can help design and open new mould based on your requirement.</li> <li>Post processing: color coating, plating, mercury, iridescent, engraving, printing, decal, spray color, frosty, gold plating, hand-drawing etc.</li> <li>Small MOQ is acceptable. We have regular products for supporting you.</li> </ol> |
| Our service  | * Reply you within 24 hours  * Ranges of products for your selections  * Completely production system  * Skilled factory workers  * Both machine line and handmade line for your service  * Experienced QC team inspect the products comprehensively and strictly according to AQL standard  * Creative designer innovate newly products over 15 styles monthly  * Professional Logistic department supply to door service                                                                                                                                                                                                                                                                              |
| MOQ          | 3,000pcs                                                                                                                                                                                                                                                                                                                                                                                                                                                                                                                                                                                                                                                                                                |