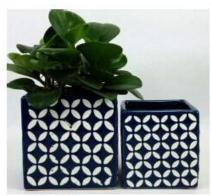

Black

Deep Blue

CS10024A-1 14x14x26cm CS10024B-1 11x11x20cm

CS10025A-4 20.5x20.5x19.5cm CS10025B-4 17.5x17.5x16.5cm CS10025C-4 14.5x14.5x14cm CS10025D-4 11.5x11.5x10.5cm CS10025E-4 8x8x7cm

CS10026A-2 20x20x12.5cm CS10026B-2 17x17x10cm CS10026C-2 14x14x9cm