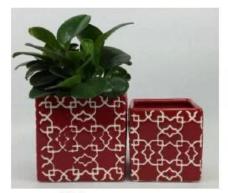

Black

Deep Blue

CS10024A-1 14x14x26cm CS10024B-1 11x11x20cm

CS10025A-4 20.5x20.5x19.5cm CS10025B-4 17.5x17.5x16.5cm CS10025C-4 14.5x14.5x14cm CS10025D-4 11.5x11.5x10.5cm CS10025E-4 8x8x7cm

CS10026A-2 20x20x12.5cm CS10026B-2 17x17x10cm CS10026C-2 14x14x9cm