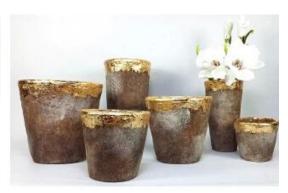

# cylinder gray concrete candle jar

## **Products Details**

| Name         | cylinder gray concrete candle jar                                                                                                                                                                                                                                                                                                                                                                                                                                                                                                                                                                                                                                                                       |
|--------------|---------------------------------------------------------------------------------------------------------------------------------------------------------------------------------------------------------------------------------------------------------------------------------------------------------------------------------------------------------------------------------------------------------------------------------------------------------------------------------------------------------------------------------------------------------------------------------------------------------------------------------------------------------------------------------------------------------|
| ltem Details | Item No.:SGSJL18032718  Top dia: 78mm  Bottom dia: 67mm  Height: 108mm  Weight: 350g  Capacity: 340ml  cylinder gray concrete candle jar                                                                                                                                                                                                                                                                                                                                                                                                                                                                                                                                                                |
| Material     | Concrete                                                                                                                                                                                                                                                                                                                                                                                                                                                                                                                                                                                                                                                                                                |
| Accessories  | cap, ceramic/metal/wood lid, wax, wick, shear, etc                                                                                                                                                                                                                                                                                                                                                                                                                                                                                                                                                                                                                                                      |
| Finish       | decal, color coating, mercury, laser, frosted, plating, glazed etc.                                                                                                                                                                                                                                                                                                                                                                                                                                                                                                                                                                                                                                     |
| Packing      | <ol> <li>24/36/48/72 pcs per standard export packing carton</li> <li>Color/white/brown box packing</li> <li>Luxury gift box packing</li> <li>Shrinking packing</li> <li>Individual/set box packing</li> <li>Customized packing</li> </ol>                                                                                                                                                                                                                                                                                                                                                                                                                                                               |
| Our strength | <ol> <li>We are the professional candle holder manufacturer, major in different kinds of candle holders, ranging from glass candle holder, ceramic candle holder, marble candle holder, Concrete candle holder, Tin candle holder, Stainless candle jar etc.</li> <li>Perfect for home/store/super market/restaurant/hotel/bar/KTV etc.</li> <li>With professional designer team, which can help design and open new mould based on your requirement.</li> <li>Post processing: color coating, plating, mercury, iridescent, engraving, printing, decal, spray color, frosty, gold plating, hand-drawing etc.</li> <li>Small MOQ is acceptable. We have regular products for supporting you.</li> </ol> |
| Our service  | * Reply you within 24 hours  * Ranges of products for your selections  * Completely production system  * Skilled factory workers  * Both machine line and handmade line for your service  * Experienced QC team inspect the products comprehensively and strictly according to AQL standard  * Creative designer innovate newly products over 15 styles monthly  * Professional Logistic department supply to door service                                                                                                                                                                                                                                                                              |
| MOQ          | 3,000pcs                                                                                                                                                                                                                                                                                                                                                                                                                                                                                                                                                                                                                                                                                                |