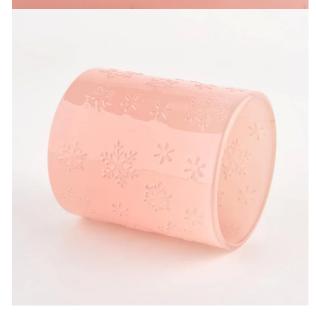

cylinder glass candle jars for candle making with emboss logo wholesale

Sunny Glassware not only produces OEM / ODM orders, but also helps many brands start from the product concept.

Why choose sunshine?

#### Major advantage

. Focus on luxury design

. About 80% of American perfume brand suppliers

. AQL plus 6 strict rigorous QC test standards

. Maintain quality and sample and bulk products

Top dia:85mm Bottom dia:85mm Height:100mm Capacity: 395ml. Weight: 385g