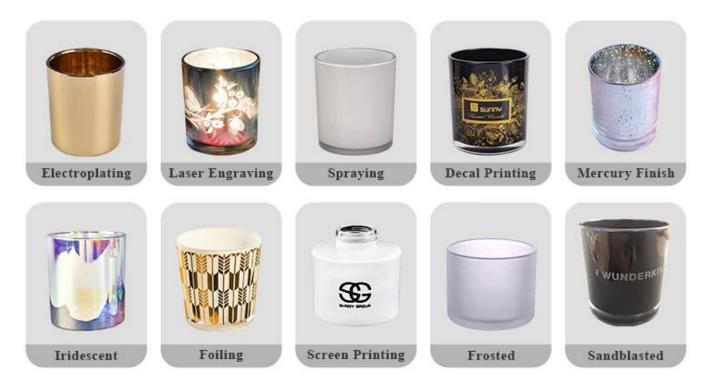

Sunny keep engaged in glassware designing and manufacturing, there are more than 10 product lines available from hand blown craft to machine pressed, machine blown and IS machine made etc., and various kinds of deep processing technologies can be customized such as color sprayed, laser printing, decal print, electroplate, frosted, screen printing, sandblasted and ion plating etc. ISO 9001:2008/2015, Enterprise Intellectual Property and Green & Social Compliance Statement certificates were issued by the third-party certification companies.

# **DEEP PROCESSING**