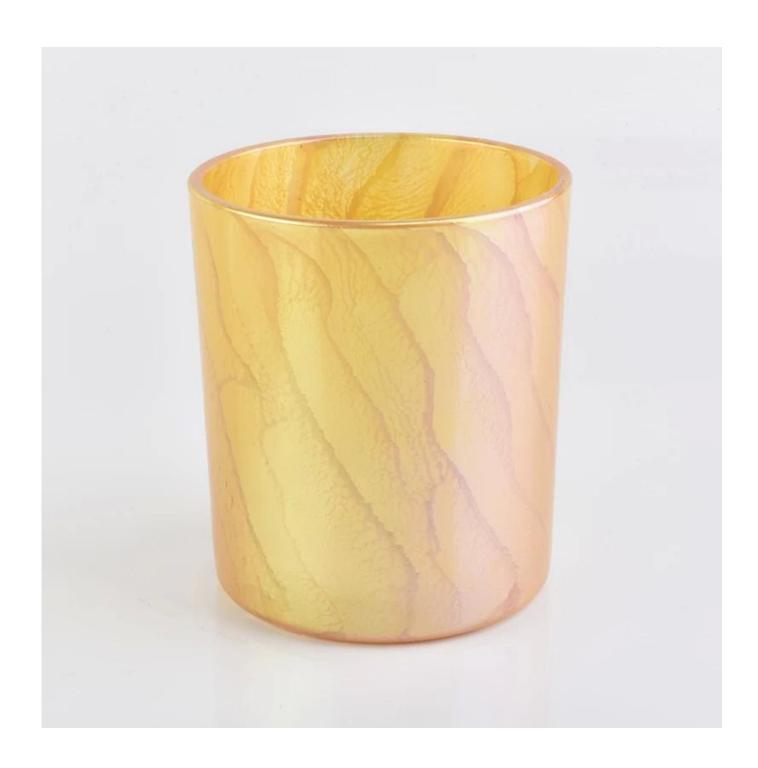

## cylinder glass candle vessel gold desert pattern

| Item No.         | SGDP18122703                                                               |
|------------------|----------------------------------------------------------------------------|
| Material         | High white glass material                                                  |
| Process          | machine made                                                               |
| Samples time     | 1. 5 days if at exist shaped and size of glass                             |
|                  | 2. 15 days if need new shape or size of glass                              |
| Packing          | Normal packing,4 pcs into inner box, 48 pcs per carton                     |
| Product Capacity | 500,000~1,000,000 pcs per month                                            |
| Delivery time    | Within 35 days after the sample and order confirmed                        |
| Payment terms    | 30% deposit by T/T in advance and the balance against the copy of B/L      |
| Shipment         | By sea, by air, by Express and your shipping agent is acceptable           |
|                  | 1. Machine made <b>votive glass candles jar</b> with high quality          |
| Product Features | 2. Suitable for used in hotel, home, etc.                                  |
|                  | 3. It is eco-friendly                                                      |
|                  | 4. Meet ASMT test                                                          |
|                  | 1. Different designs and sizes for choice                                  |
|                  | 2 .Any color painted, frost, electroplate, pattern laser carver processing |
| For your choices | 3. Special package like shrink wrap, color gift box, white gift box etc.   |
|                  | 4. We have exclusive workers for quality control                           |
|                  | 5. We have professional workshop and warehouse to ensure the delivery time |