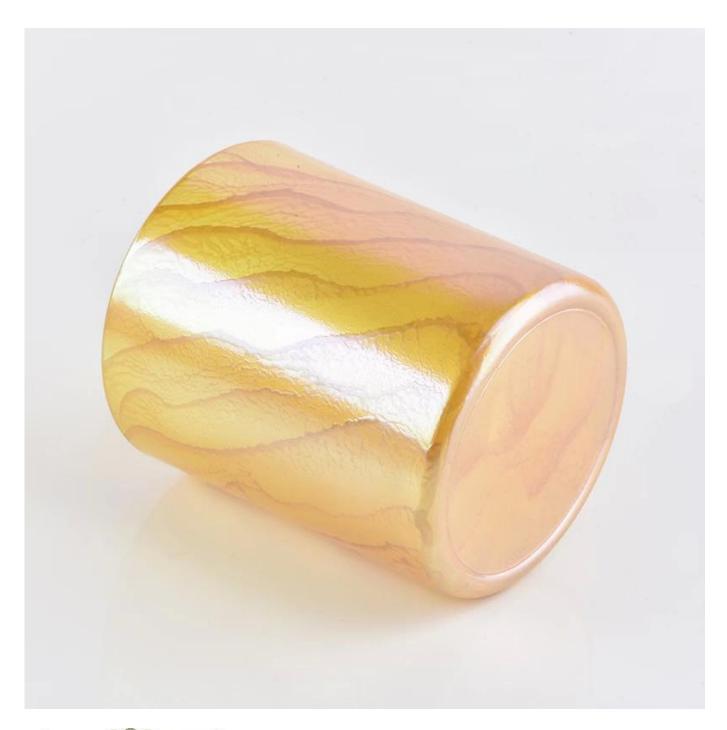

## cylinder glass candle vessel gold desert pattern

| Item No.         | SGDP18122703                                                               |
|------------------|----------------------------------------------------------------------------|
| Material         | High white glass material                                                  |
| Process          | machine made                                                               |
| Samples time     | 1. 5 days if at exist shaped and size of glass                             |
|                  | 2. 15 days if need new shape or size of glass                              |
| Packing          | Normal packing,4 pcs into inner box, 48 pcs per carton                     |
| Product Capacity | 500,000~1,000,000 pcs per month                                            |
| Delivery time    | Within 35 days after the sample and order confirmed                        |
| Payment terms    | 30% deposit by T/T in advance and the balance against the copy of B/L      |
| Shipment         | By sea, by air, by Express and your shipping agent is acceptable           |
|                  | 1. Machine made <b>votive glass candles jar</b> with high quality          |
| Product Features | 2. Suitable for used in hotel, home, etc.                                  |
|                  | 3. It is eco-friendly                                                      |
|                  | 4. Meet ASMT test                                                          |
|                  | 1. Different designs and sizes for choice                                  |
|                  | 2 .Any color painted, frost, electroplate, pattern laser carver processing |
| For your choices | 3. Special package like shrink wrap, color gift box, white gift box etc.   |
|                  | 4. We have exclusive workers for quality control                           |
|                  | 5. We have professional workshop and warehouse to ensure the delivery time |