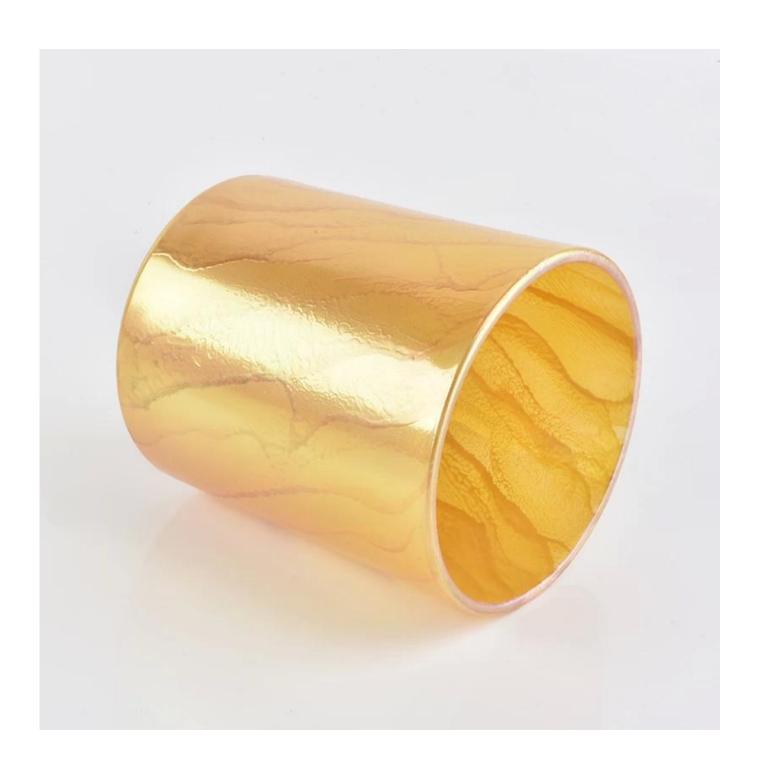

## cylinder glass candle vessel gold desert pattern

| Item No.         | SGDP18122703                                                               |
|------------------|----------------------------------------------------------------------------|
| Material         | High white glass material                                                  |
| Process          | machine made                                                               |
| Samples time     | 1. 5 days if at exist shaped and size of glass                             |
|                  | 2. 15 days if need new shape or size of glass                              |
| Packing          | Normal packing,4 pcs into inner box, 48 pcs per carton                     |
| Product Capacity | 500,000~1,000,000 pcs per month                                            |
| Delivery time    | Within 35 days after the sample and order confirmed                        |
| Payment terms    | 30% deposit by T/T in advance and the balance against the copy of B/L      |
| Shipment         | By sea, by air, by Express and your shipping agent is acceptable           |
|                  | 1. Machine made <b>votive glass candles jar</b> with high quality          |
| Product Features | 2. Suitable for used in hotel, home, etc.                                  |
|                  | 3. It is eco-friendly                                                      |
|                  | 4. Meet ASMT test                                                          |
|                  | 1. Different designs and sizes for choice                                  |
|                  | 2 .Any color painted, frost, electroplate, pattern laser carver processing |
| For your choices | 3. Special package like shrink wrap, color gift box, white gift box etc.   |
|                  | 4. We have exclusive workers for quality control                           |
|                  | 5. We have professional workshop and warehouse to ensure the delivery time |