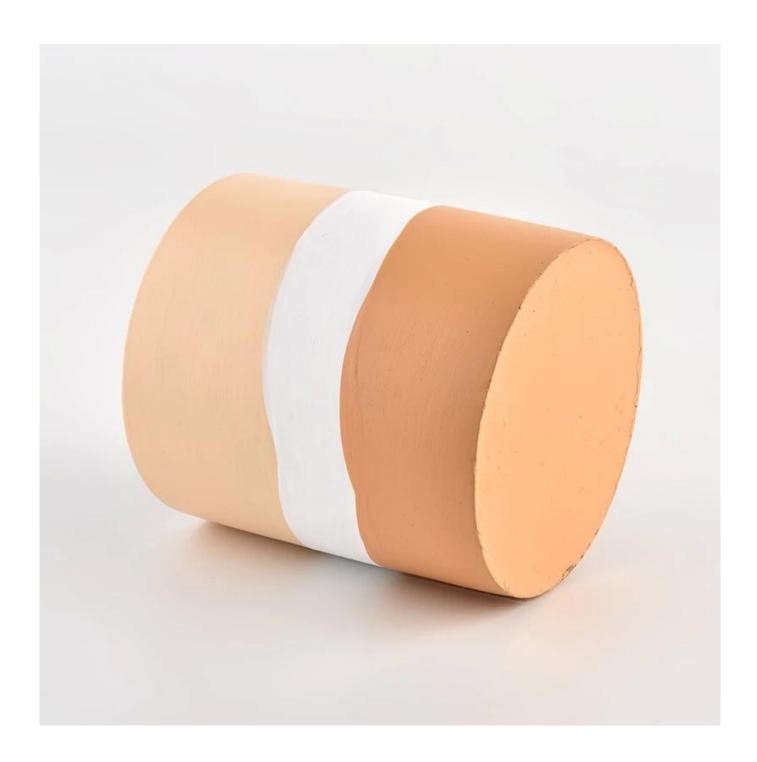

#### Flexible dimensions design can be expanded quickly Your market

Top Dia.: 96mm

Lower diameter: 96mm

Height: 105 mm. Capacity: 460ml. Weight: 430g

We translate your ideas into creative spices products, we sell themselves in the local market.

# MAIN PRODUCTS

Glass Candle Vessel

Ceramic Candle jar

Diffuser Bottles

Cement Candle jar

- . Decorative dinner in the or bar
- . Suitable for families, hotels or gardens
- . Special gift lover
- . Any chance of decoration