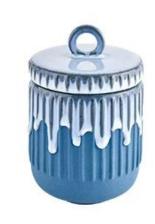

# MAIN PRODUCTS

Glass Candle Vessel

Ceramic Candle jar

Diffuser Bottles

Cement Candle jar

- . Decorative dinner in the or bar
- . Suitable for families, hotels or gardens
- . Special gift lover
- . Any chance of decoration