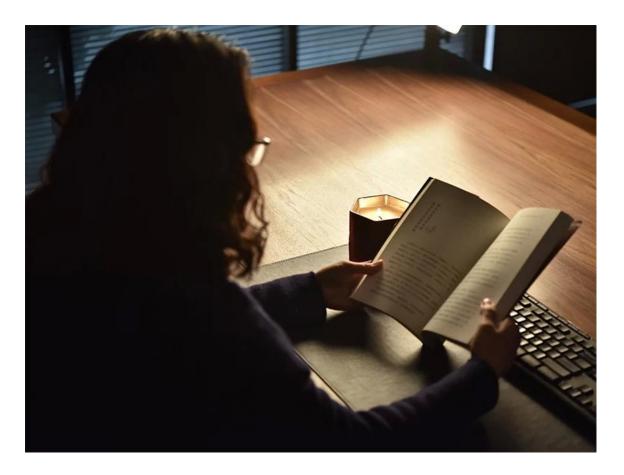

#### Flexible dimensions design can be expanded quickly Your market

Top Dia.: 96mm

Lower diameter: 96mm

Height: 105 mm. Capacity: 460ml. Weight: 430g

We translate your ideas into creative spices products, we sell themselves in the local market.

# MAIN PRODUCTS

Glass Candle Vessel

Ceramic Candle jar

Diffuser Bottles

Cement Candle jar

- . Decorative dinner in the or bar
- . Suitable for families, hotels or gardens
- . Special gift lover
- . Any chance of decoration