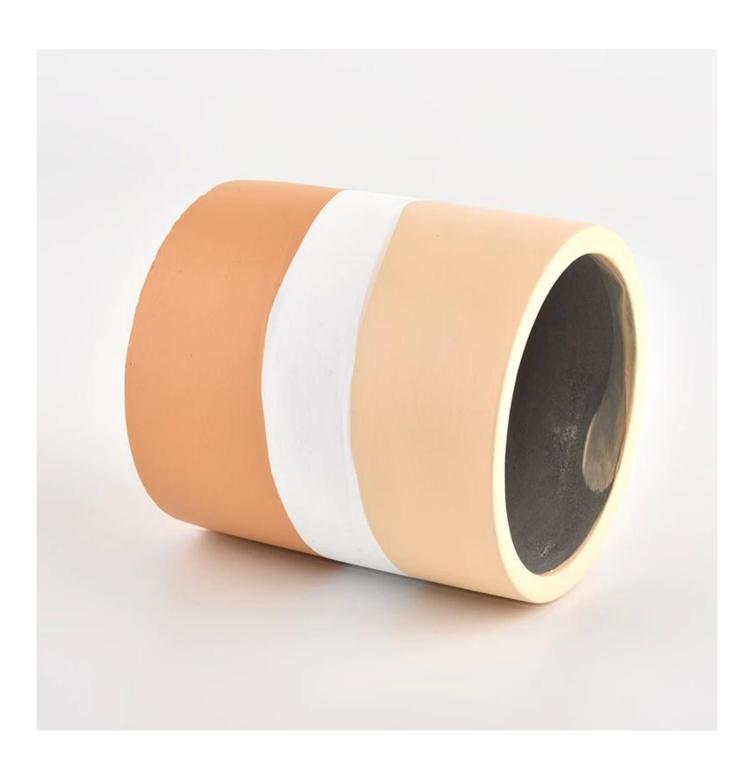

#### Flexible dimensions design can be expanded quickly Your market

Top Dia.: 96mm

Lower diameter: 96mm

Height: 105 mm. Capacity: 460ml. Weight: 430g

We translate your ideas into creative spices products, we sell themselves in the local market.

# MAIN PRODUCTS

Glass Candle Vessel

Ceramic Candle jar

Diffuser Bottles

Cement Candle jar

- . Decorative dinner in the or bar
- . Suitable for families, hotels or gardens
- . Special gift lover
- . Any chance of decoration