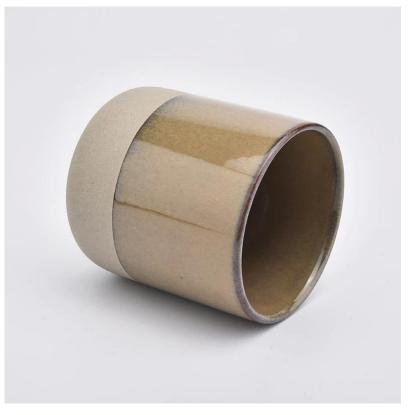

#### cylinder amber glazing 10oz ceramic candle holders

Sunny Glassware not only makes OEM/ODM orders, but also helps many brands start with product concepts.

**Why choose Sunny Candle Holder** 

## Flexible size design can quickly expand your market

Top dia: 88mm Bottom dia: 50mm Height: 100mm Weight: 317g Capacity: 418ml

We turn your ideas into creative fragrance products and sell them in

the local market.