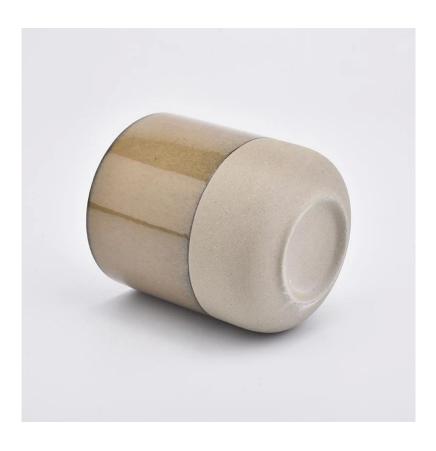

#### cylinder amber glazing 10oz ceramic candle holders

Sunny Glassware not only makes OEM/ODM orders, but also helps many brands start with product concepts.

**Why choose Sunny Candle Holder** 

## Flexible size design can quickly expand your market

Top dia: 88mm Bottom dia: 50mm Height: 100mm Weight: 317g Capacity: 418ml

We turn your ideas into creative fragrance products and sell them in

the local market.