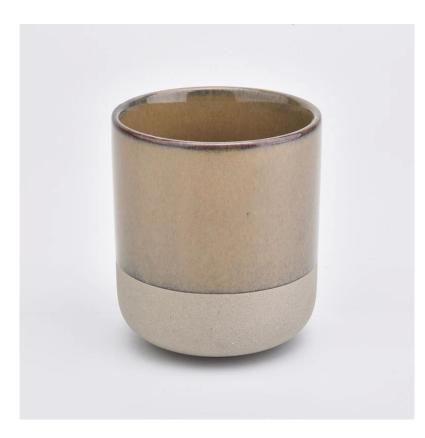

#### cylinder amber glazing 10oz ceramic candle holders

Sunny Glassware not only makes OEM/ODM orders, but also helps many brands start with product concepts.

**Why choose Sunny Candle Holder** 

## Flexible size design can quickly expand your market

Top dia: 88mm Bottom dia: 50mm Height: 100mm Weight: 317g Capacity: 418ml

We turn your ideas into creative fragrance products and sell them in

the local market.