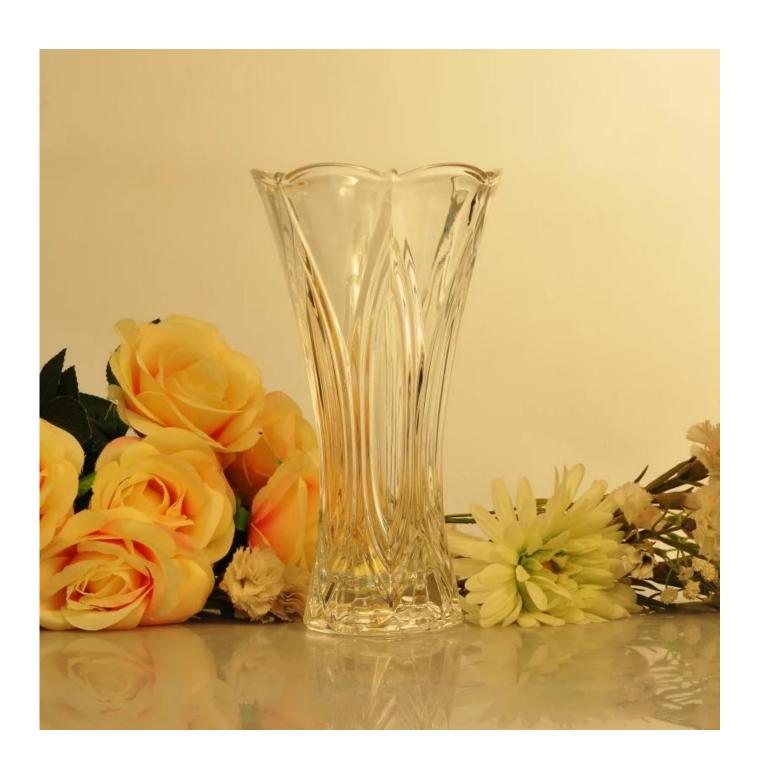

### cutting glass vase

| Item No.         | SGRC15060802                                                               |
|------------------|----------------------------------------------------------------------------|
| Material         | hight white glass                                                          |
| Process          | machine made                                                               |
| Samples time     | 1. 5 days if at exist shaped and size of glass                             |
|                  | 2. 15 days if need new shape or size of glass                              |
| Packing          | Normal packing,4 pcs into inner box, 48 pcs per carton                     |
| Product Capacity | 500,000~1,000,000 pcs per month                                            |
| Delivery time    | Within 35 days after the sample and order confirmed                        |
| Payment terms    | 30% deposit by T/T in advance and the balance against the copy of B/L      |
| Shipment         | By sea, by air, by Express and your shipping agent is acceptable           |
| Product Features | 1. Hand made <b>glass vase</b> with high quality                           |
|                  | 2. Suitable for used in hotel, home, etc.                                  |
|                  | 3. It is eco-friendly                                                      |
|                  | 4. Meet FDA test & CA 65 test                                              |
|                  | 1. Different designs and sizes for choice                                  |
|                  | 2 .Any color painted, frost, electroplate, pattern laser carver processing |
| For your choices | 3. Special package like shrink wrap, color gift box, white gift box etc.   |
|                  | 4. We have exclusive workers for quality control                           |
|                  | 5. We have professional workshop and warehouse to ensure the delivery time |