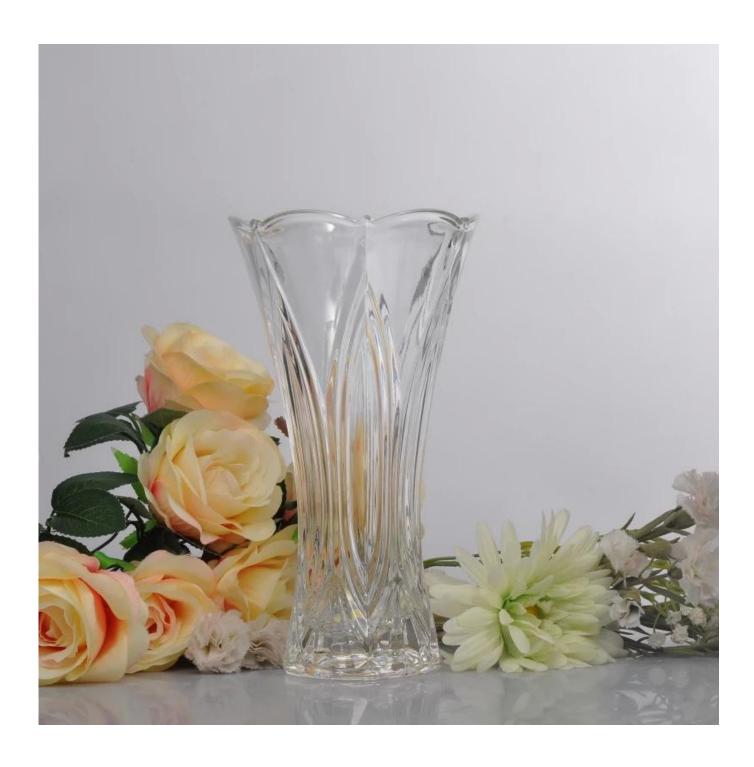

### cutting glass vase

| Item No.         | SGRC15060802                                                               |
|------------------|----------------------------------------------------------------------------|
| Material         | hight white glass                                                          |
| Process          | machine made                                                               |
| Samples time     | 1. 5 days if at exist shaped and size of glass                             |
|                  | 2. 15 days if need new shape or size of glass                              |
| Packing          | Normal packing,4 pcs into inner box, 48 pcs per carton                     |
| Product Capacity | 500,000~1,000,000 pcs per month                                            |
| Delivery time    | Within 35 days after the sample and order confirmed                        |
| Payment terms    | 30% deposit by T/T in advance and the balance against the copy of B/L      |
| Shipment         | By sea, by air, by Express and your shipping agent is acceptable           |
| Product Features | 1. Hand made <b>glass vase</b> with high quality                           |
|                  | 2. Suitable for used in hotel, home, etc.                                  |
|                  | 3. It is eco-friendly                                                      |
|                  | 4. Meet FDA test & CA 65 test                                              |
|                  | 1. Different designs and sizes for choice                                  |
|                  | 2 .Any color painted, frost, electroplate, pattern laser carver processing |
| For your choices | 3. Special package like shrink wrap, color gift box, white gift box etc.   |
|                  | 4. We have exclusive workers for quality control                           |
|                  | 5. We have professional workshop and warehouse to ensure the delivery time |