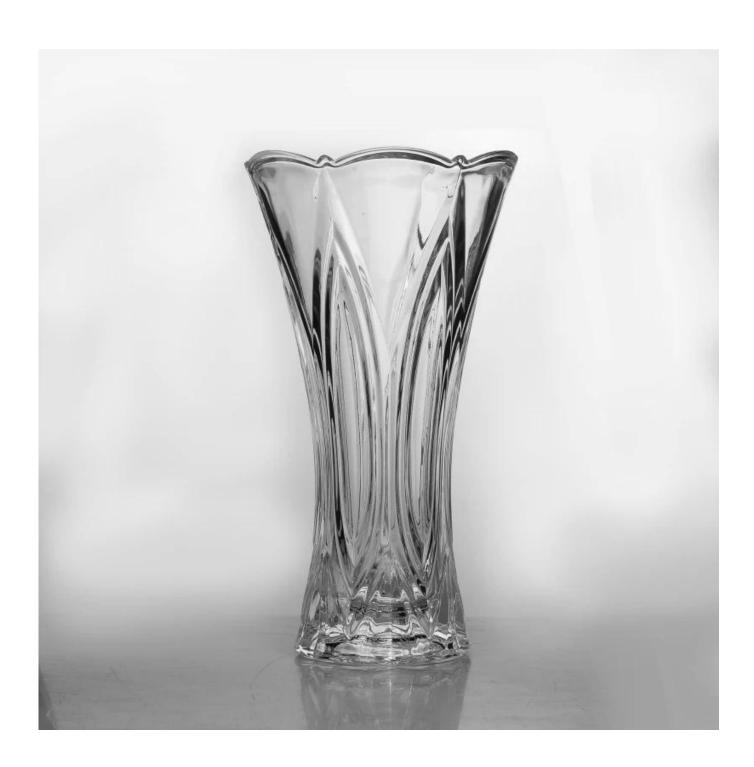

### cutting glass vase

| Item No.         | SGRC15060802                                                               |
|------------------|----------------------------------------------------------------------------|
| Material         | hight white glass                                                          |
| Process          | machine made                                                               |
| Samples time     | 1. 5 days if at exist shaped and size of glass                             |
|                  | 2. 15 days if need new shape or size of glass                              |
| Packing          | Normal packing,4 pcs into inner box, 48 pcs per carton                     |
| Product Capacity | 500,000~1,000,000 pcs per month                                            |
| Delivery time    | Within 35 days after the sample and order confirmed                        |
| Payment terms    | 30% deposit by T/T in advance and the balance against the copy of B/L      |
| Shipment         | By sea, by air, by Express and your shipping agent is acceptable           |
| Product Features | 1. Hand made <b>glass vase</b> with high quality                           |
|                  | 2. Suitable for used in hotel, home, etc.                                  |
|                  | 3. It is eco-friendly                                                      |
|                  | 4. Meet FDA test & CA 65 test                                              |
|                  | 1. Different designs and sizes for choice                                  |
|                  | 2 .Any color painted, frost, electroplate, pattern laser carver processing |
| For your choices | 3. Special package like shrink wrap, color gift box, white gift box etc.   |
|                  | 4. We have exclusive workers for quality control                           |
|                  | 5. We have professional workshop and warehouse to ensure the delivery time |