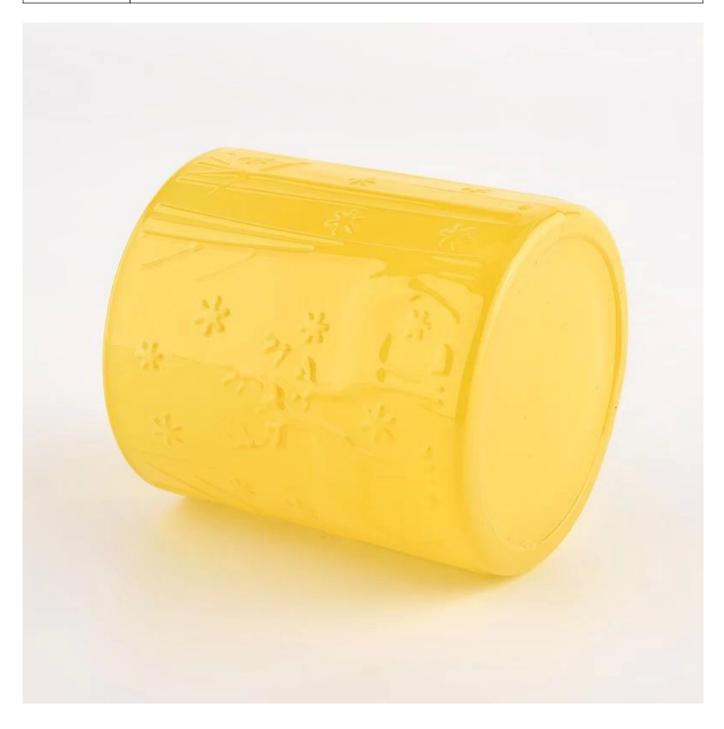

customized yellow colored glass candle jar with home decor

Award-winning team of designers has won the trust of many upscale brands like NEST Fragrance. The talented design team is unmatched in China.

#### **Product describe**

| Product name          | customized yellow colored glass candle jar with home decor                                                                   |  |  |
|-----------------------|------------------------------------------------------------------------------------------------------------------------------|--|--|
| sample time           | <ol> <li>5 days if there is glass shape and size</li> <li>15 days if you need new shapes and sizes glass</li> </ol>          |  |  |
| Measure               | Item No.:SGCX21122416<br>Top dia:72mm<br>Bottom dia[72mm<br>Height[80mm<br>Weight]228g<br>Capacity:220ML<br>MOQ: 3000 pieces |  |  |
| Packaging             | Normal packaging, individual gift box, PVC box, window box, color box, white box, etc.                                       |  |  |
| delivery time         | Confirmed within 35 days of the rehearsal and order                                                                          |  |  |
| payment<br>expression | 30% deposit by T/T in advance and the remaining amount against the copy of B/L                                               |  |  |