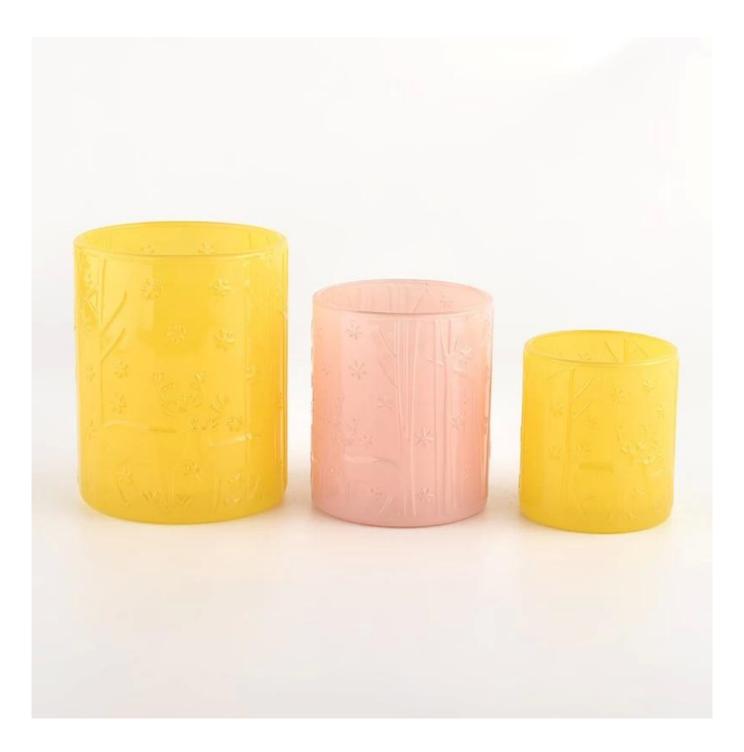

customized yellow colored glass candle jar with home decor

Award-winning team of designers has won the trust of many upscale brands like NEST Fragrance. The talented design team is unmatched in China.

#### **Product describe**

| Product name          | customized yellow colored glass candle jar with home decor                                                                   |  |  |
|-----------------------|------------------------------------------------------------------------------------------------------------------------------|--|--|
| sample time           | <ol> <li>5 days if there is glass shape and size</li> <li>15 days if you need new shapes and sizes glass</li> </ol>          |  |  |
| Measure               | Item No.:SGCX21122416<br>Top dia:72mm<br>Bottom dia[72mm<br>Height[80mm<br>Weight]228g<br>Capacity:220ML<br>MOQ: 3000 pieces |  |  |
| Packaging             | Normal packaging, individual gift box, PVC box, window box, color box, white box, etc.                                       |  |  |
| delivery time         | Confirmed within 35 days of the rehearsal and order                                                                          |  |  |
| payment<br>expression | 30% deposit by T/T in advance and the remaining amount against the copy of B/L                                               |  |  |