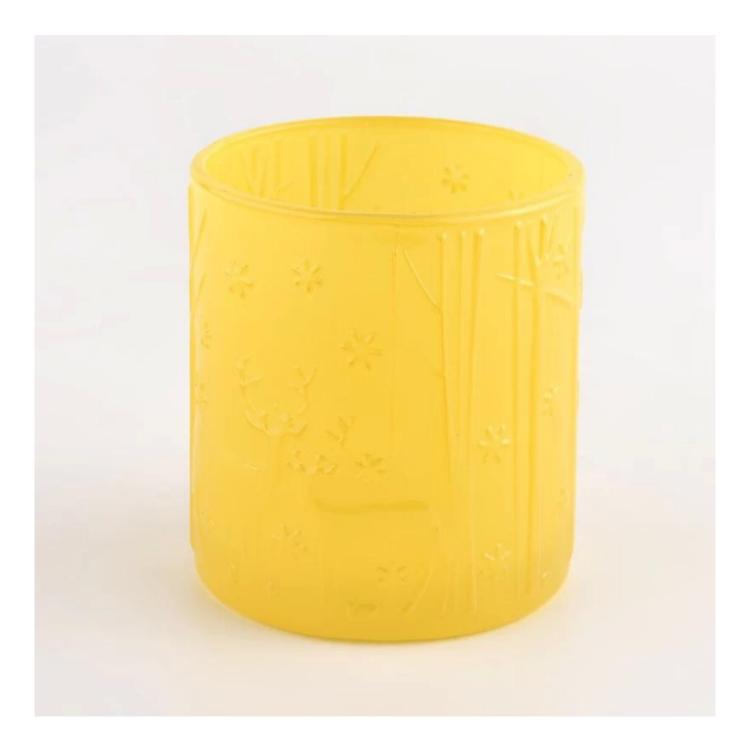

customized yellow colored glass candle jar with home decor

Award-winning team of designers has won the trust of many upscale brands like NEST Fragrance. The talented design team is unmatched in China.

#### **Product describe**

| Product name          | customized yellow colored glass candle jar with home decor                                                                   |  |  |
|-----------------------|------------------------------------------------------------------------------------------------------------------------------|--|--|
| sample time           | <ol> <li>5 days if there is glass shape and size</li> <li>15 days if you need new shapes and sizes glass</li> </ol>          |  |  |
| Measure               | Item No.:SGCX21122416<br>Top dia:72mm<br>Bottom dia[72mm<br>Height[80mm<br>Weight]228g<br>Capacity:220ML<br>MOQ: 3000 pieces |  |  |
| Packaging             | Normal packaging, individual gift box, PVC box, window box, color box, white box, etc.                                       |  |  |
| delivery time         | Confirmed within 35 days of the rehearsal and order                                                                          |  |  |
| payment<br>expression | 30% deposit by T/T in advance and the remaining amount against the copy of B/L                                               |  |  |