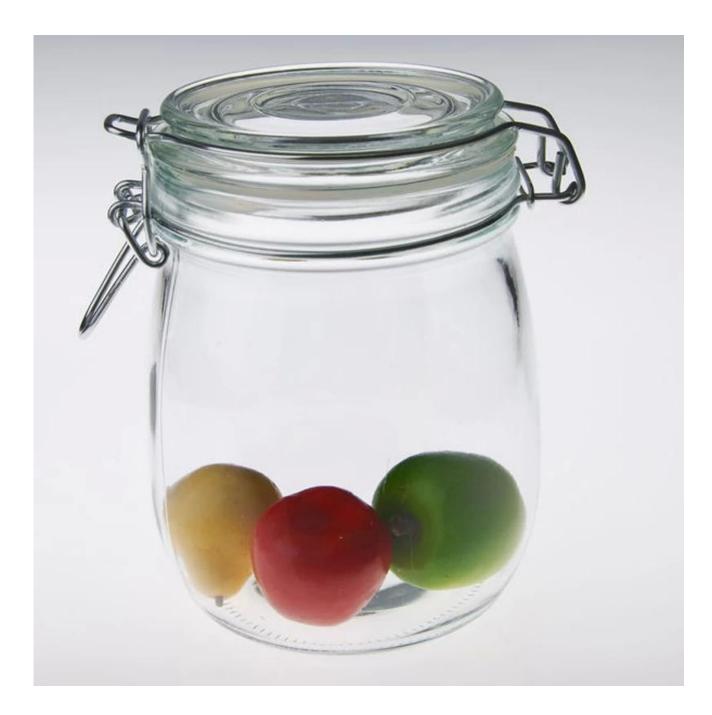

|
| For your choices | <ol> <li>Any logo printing on the glass body</li> <li>Any color painted ,frost, electroplate, pattern laser carver for the finish</li> <li>Special package like shrink wrap, color gift box, white gift box etc</li> <li>Open new mould for the glass, wood, plastic or metal as you like</li> <li>Different size and shapes meet your needs</li> </ol> |

### **Product features:**

- 1. The logo and color is baked in 580 celsuis high temperature, pure&poisonless.
- 2. The mouth of cup is carefully polishes to ensure comfortable for using.
- 3.Carving,gold-rim,decal or embosses craft,handmade,exquisite&elegant.
- 4.Our product could pass the SGS,FDA,BV and LFGB test.

### **Product Show:**



Related product



# Company Show:



# Factory show:



For more glass jar or glassware

please visit our website www.okcandle.com

More questions: <u>FAQ</u>