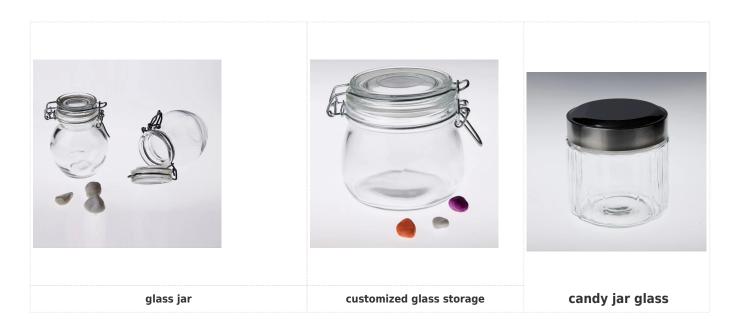

|
| For your choices | <ol> <li>Any logo printing on the glass body</li> <li>Any color painted ,frost, electroplate, pattern laser carver for the finish</li> <li>Special package like shrink wrap, color gift box, white gift box etc</li> <li>Open new mould for the glass, wood, plastic or metal as you like</li> <li>Different size and shapes meet your needs</li> </ol> |

### **Product features:**

- 1. The logo and color is baked in 580 celsuis high temperature, pure&poisonless.
- 2. The mouth of cup is carefully polishes to ensure comfortable for using.
- 3.Carving,gold-rim,decal or embosses craft,handmade,exquisite&elegant.
- 4.Our product could pass the SGS,FDA,BV and LFGB test.

### **Product Show:**



Related product



# Company Show:



# Factory show:



For more glass jar or glassware

please visit our website www.okcandle.com

More questions: <u>FAQ</u>