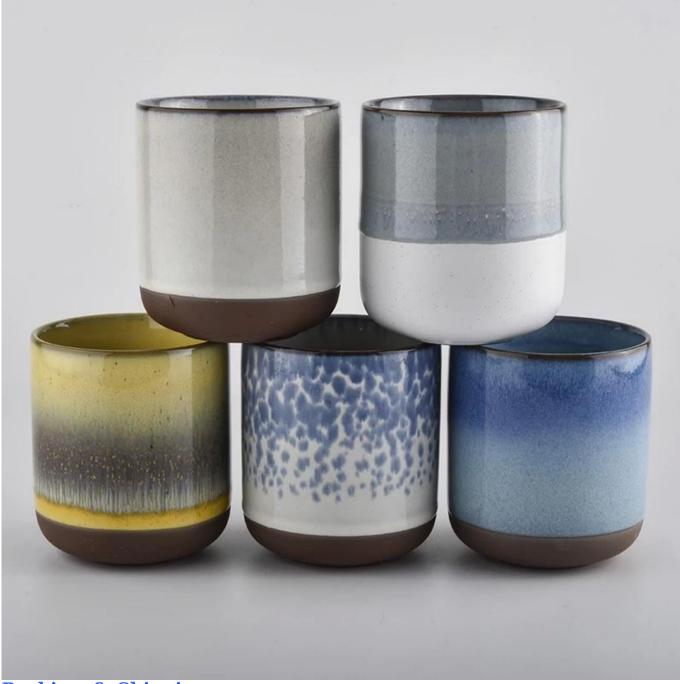

#### Flexible size design allows your market to grow rapidly

Item No.:SGMK20070301

Top dia:85mm Bottom dia:80mm Height:100mm Weight:276g Capacity:413ml

Custom designs and different sizes available

With our strong support, our customers are growing rapidly, from small labs to industry leaders.

#### Sample room display

Meiyang Glass provides more than just **Shenzhen sample room has 5000 pieces** A wide range of options. He won a big card <u>Customer Reviews</u>. Welcome to the Shenzhen office! The image is as follows **Just part of our design candle holders**Welcome to the Shenzhen office to find your favorite, it will bring you a lot of surprises, because it is difficult to find such another supplier in China.

# SAMPLE ROOM

There are more than 5000 products in sample room of Sunny Glassware for your reference. No second Co. in China!

Factory Show

Below are pictures of major online transactions. For more factory information, please see:<u>Factory</u> tour