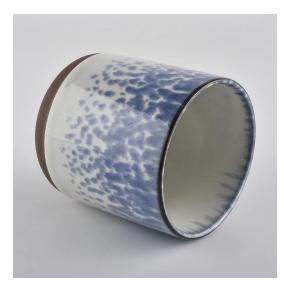

#### **Gray Candle Holder Ceramic With Gold Decoration**

Why choose Sunny Glassware Candle holders

#### Flexible size design allows your market to grow rapidly

Item No.:SGMK20070301

Top dia:85mm Bottom dia:80mm Height:100mm Weight:276g Capacity:413ml

Custom designs and different sizes available

With our strong support, our customers are growing rapidly, from small labs to industry leaders.