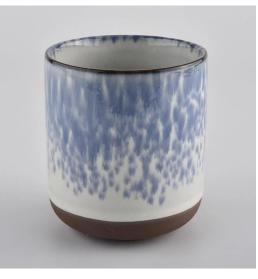

#### **Gray Candle Holder Ceramic With Gold Decoration**

Why choose Sunny Glassware Candle holders

#### **Ceremony design awareness**

- . Won the "Made in China" award
- . Received a very admirable NEST fragrance
- . Friend or business relationship gift
  - . Relaxation and romantic life

#### Flexible size design allows your market to grow rapidly

Item No.:SGMK20070301

Top dia:85mm Bottom dia:80mm Height:100mm Weight:276g Capacity:413ml

Custom designs and different sizes available

With our strong support, our customers are growing rapidly, from small labs to industry leaders.