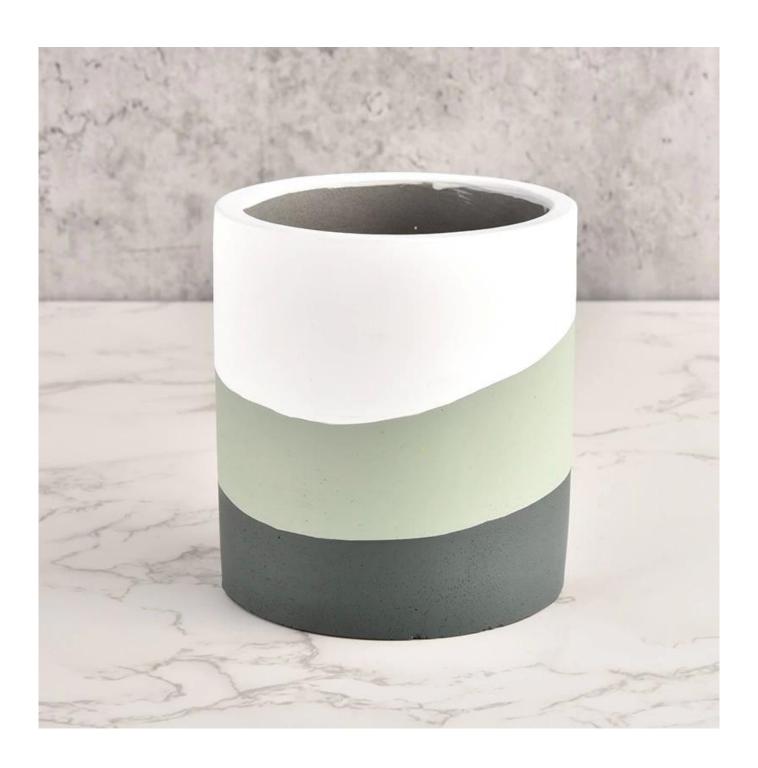

# Flexible size design can be expanded quickly Your market

Top DIA.: 96 mm

Bottom diameter: 96mm

Height: 105mm. Capacity: 460ml. Weight: 430g

We translate your ideas into creative spices products, we sell yourself in the local market.

# MAIN PRODUCTS

Glass Candle Vessel

Ceramic Candle jar

Diffuser Bottles

Cement Candle jar

- . Decorative dinner in the bar or bar
- . Suitable for families, hotels or gardens
- . Special lover gift
- . Any chance of decoration