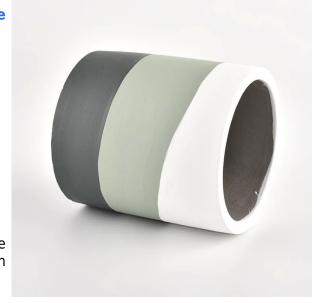

# MAIN PRODUCTS

Glass Candle Vessel

Ceramic Candle jar

Diffuser Bottles

Cement Candle jar

- . Decorative dinner in the bar or bar
- . Suitable for families, hotels or gardens
- . Special lover gift
- . Any chance of decoration