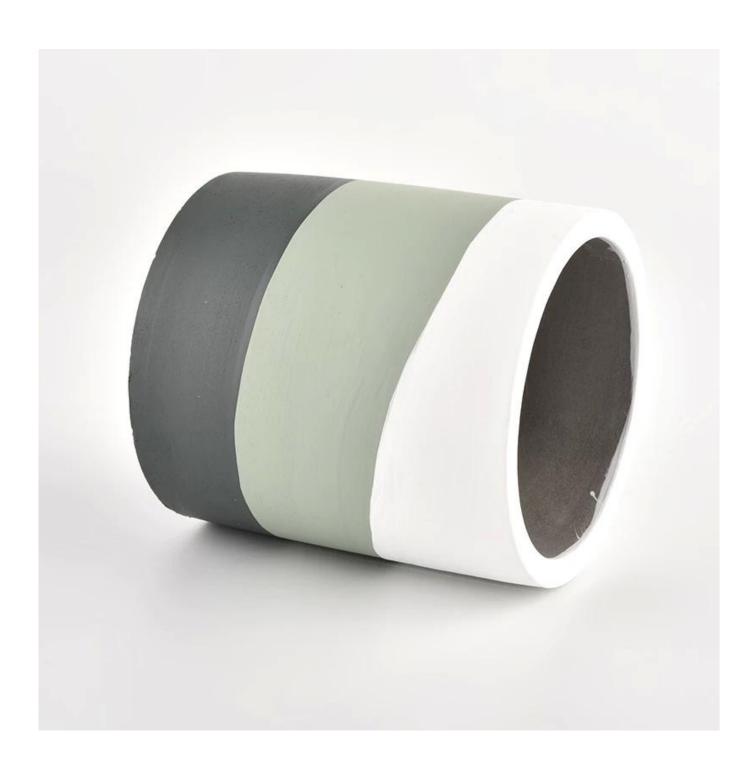

# Flexible size design can be expanded quickly Your market

Top DIA.: 96 mm

Bottom diameter: 96mm

Height: 105mm. Capacity: 460ml. Weight: 430g

We translate your ideas into creative spices products, we sell yourself in the local market.

# MAIN PRODUCTS

Glass Candle Vessel

Ceramic Candle jar

Diffuser Bottles

Cement Candle jar

- . Decorative dinner in the bar or bar
- . Suitable for families, hotels or gardens
- . Special lover gift
- . Any chance of decoration