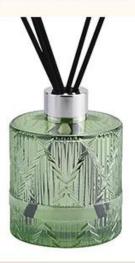

# Flexible size design can be expanded quickly Your market

Top DIA.: 96 mm

Bottom diameter: 96mm

Height: 105mm. Capacity: 460ml. Weight: 430g

We translate your ideas into creative spices products, we sell yourself in the local market.

# MAIN PRODUCTS

Glass Candle Vessel

Ceramic Candle jar

Diffuser Bottles

Cement Candle jar

- . Decorative dinner in the bar or bar
- . Suitable for families, hotels or gardens
- . Special lover gift
- . Any chance of decoration