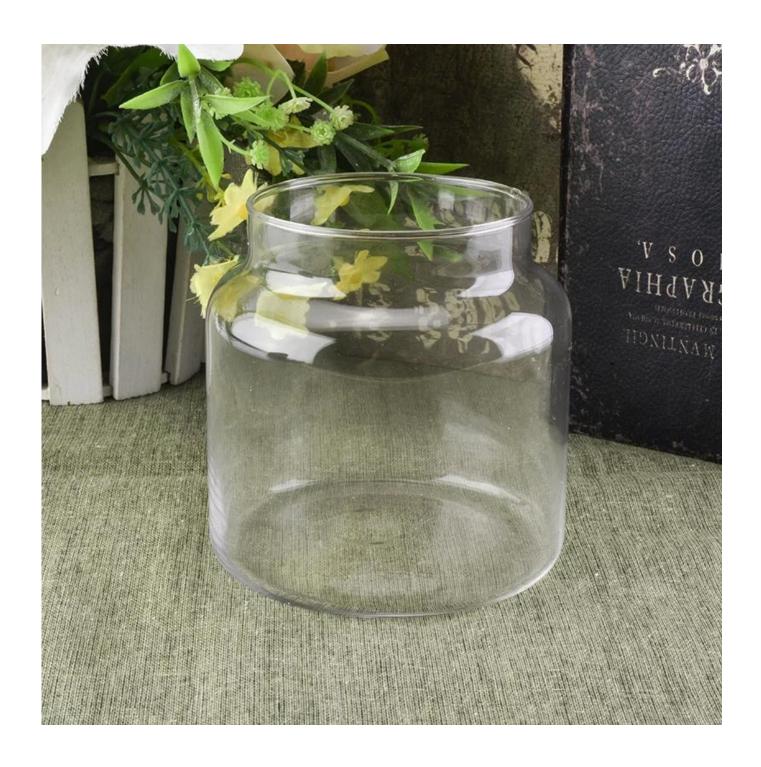

## customized 13oz mouth blowing glass candle holders

| Size             | Item No.:SGLYP18090305 Top dia:75mm Bottom dia:98mm Height:110mm Weight:163g Capacity:565ml MOQ: 2000pcs  Material: concrete Sample time: 7 days Mass production time: 30 days after the order confirmed Product capacity: 300000-400000 every month Payment terms: 30% deposit by T/T in advance and the balance after showing the copy of B/L |
|------------------|-------------------------------------------------------------------------------------------------------------------------------------------------------------------------------------------------------------------------------------------------------------------------------------------------------------------------------------------------|
| color            | Any color printing on glass are available                                                                                                                                                                                                                                                                                                       |
| Material         | Glass                                                                                                                                                                                                                                                                                                                                           |
| Sample           | 7days                                                                                                                                                                                                                                                                                                                                           |
| Terms of payment | 30% deposit by T/T in advance and the balance after showing copy of L/C                                                                                                                                                                                                                                                                         |
| Certification    | ASTM Test (for candle holder)                                                                                                                                                                                                                                                                                                                   |
| For your choice  | 1, Any logo printing on glass body 2, Any color painted, frosted, electroplating, logo laser for the finish 3, Special packing like shrink wrap, color gift box, white box etc 4, Any shape, size meet your need                                                                                                                                |