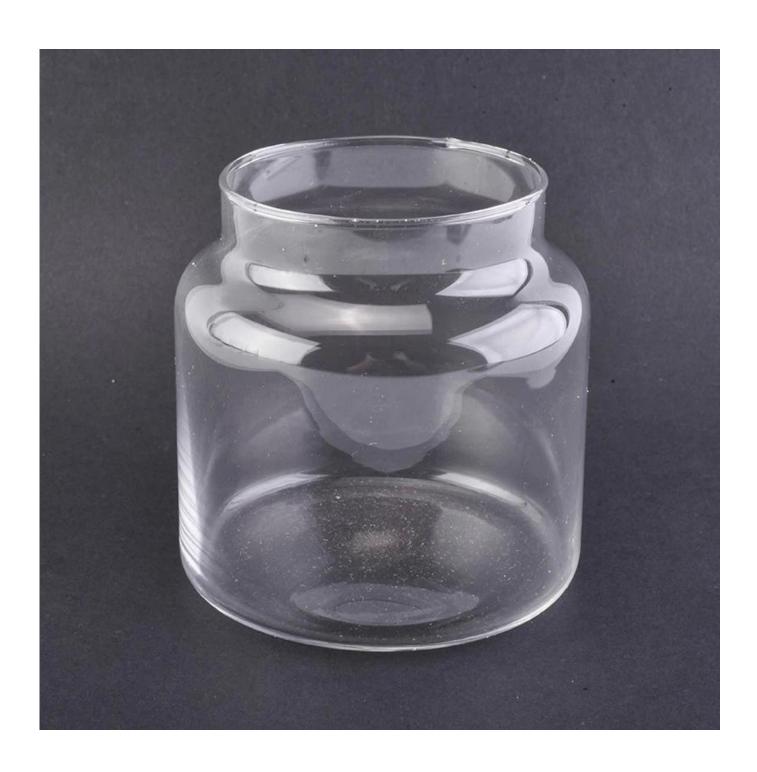

## customized 13oz mouth blowing glass candle holders

| Size             | Item No.:SGLYP18090305 Top dia:75mm Bottom dia:98mm Height:110mm Weight:163g Capacity:565ml MOQ: 2000pcs  Material: concrete Sample time: 7 days Mass production time: 30 days after the order confirmed Product capacity: 300000-400000 every month Payment terms: 30% deposit by T/T in advance and the balance after showing the copy of B/L |
|------------------|-------------------------------------------------------------------------------------------------------------------------------------------------------------------------------------------------------------------------------------------------------------------------------------------------------------------------------------------------|
| color            | Any color printing on glass are available                                                                                                                                                                                                                                                                                                       |
| Material         | Glass                                                                                                                                                                                                                                                                                                                                           |
| Sample           | 7days                                                                                                                                                                                                                                                                                                                                           |
| Terms of payment | 30% deposit by T/T in advance and the balance after showing copy of L/C                                                                                                                                                                                                                                                                         |
| Certification    | ASTM Test (for candle holder)                                                                                                                                                                                                                                                                                                                   |
| For your choice  | 1, Any logo printing on glass body 2, Any color painted, frosted, electroplating, logo laser for the finish 3, Special packing like shrink wrap, color gift box, white box etc 4, Any shape, size meet your need                                                                                                                                |