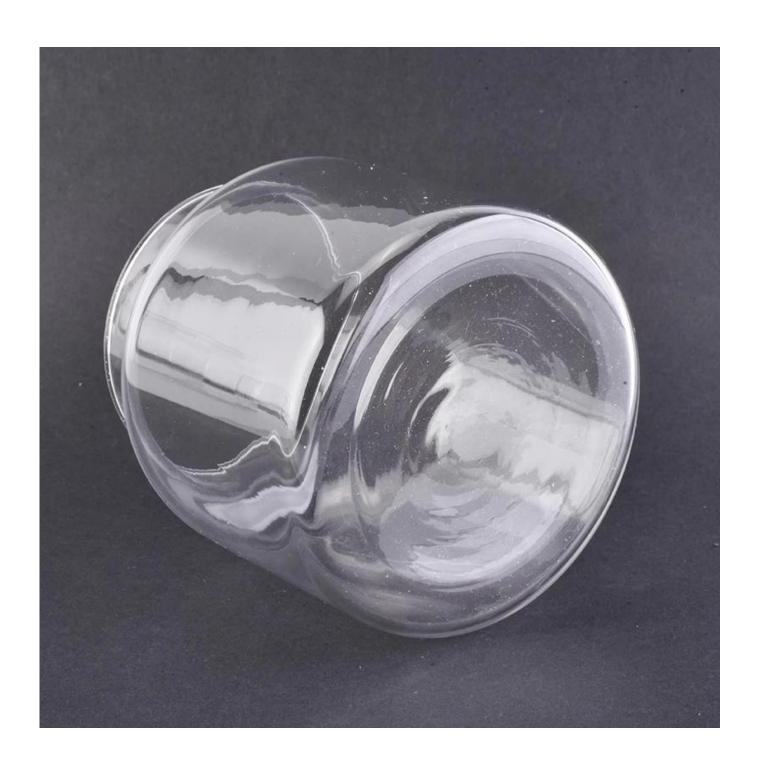

## customized 13oz mouth blowing glass candle holders

| Size             | Item No.:SGLYP18090305 Top dia:75mm Bottom dia:98mm Height:110mm Weight:163g Capacity:565ml MOQ: 2000pcs  Material: concrete Sample time: 7 days Mass production time: 30 days after the order confirmed Product capacity: 300000-400000 every month Payment terms: 30% deposit by T/T in advance and the balance after showing the copy of B/L |
|------------------|-------------------------------------------------------------------------------------------------------------------------------------------------------------------------------------------------------------------------------------------------------------------------------------------------------------------------------------------------|
| color            | Any color printing on glass are available                                                                                                                                                                                                                                                                                                       |
| Material         | Glass                                                                                                                                                                                                                                                                                                                                           |
| Sample           | 7days                                                                                                                                                                                                                                                                                                                                           |
| Terms of payment | 30% deposit by T/T in advance and the balance after showing copy of L/C                                                                                                                                                                                                                                                                         |
| Certification    | ASTM Test (for candle holder)                                                                                                                                                                                                                                                                                                                   |
| For your choice  | 1, Any logo printing on glass body 2, Any color painted, frosted, electroplating, logo laser for the finish 3, Special packing like shrink wrap, color gift box, white box etc 4, Any shape, size meet your need                                                                                                                                |