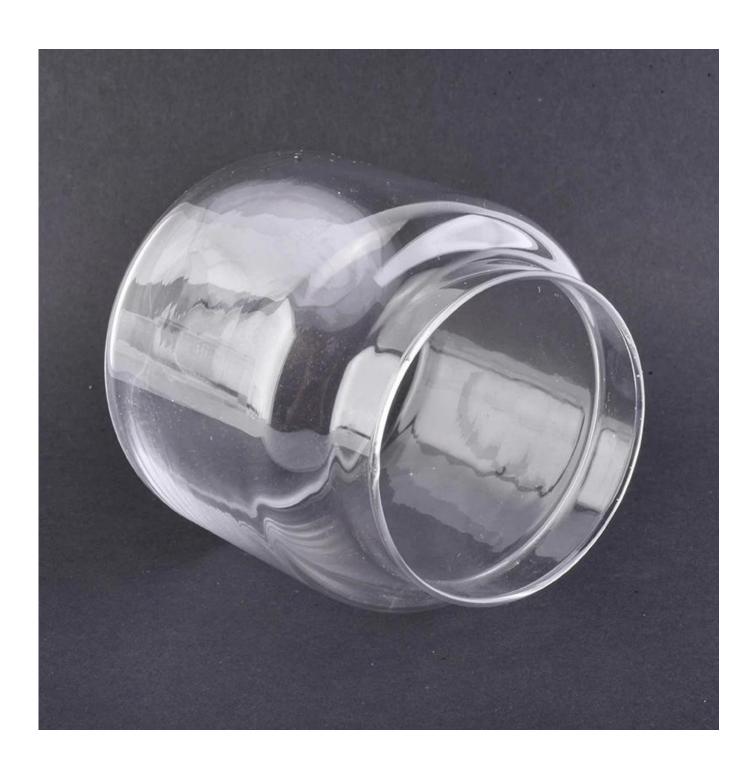

## customized 13oz mouth blowing glass candle holders

| Size             | Item No.:SGLYP18090305 Top dia:75mm Bottom dia:98mm Height:110mm Weight:163g Capacity:565ml MOQ: 2000pcs  Material: concrete Sample time: 7 days Mass production time: 30 days after the order confirmed Product capacity: 300000-400000 every month Payment terms: 30% deposit by T/T in advance and the balance after showing the copy of B/L |
|------------------|-------------------------------------------------------------------------------------------------------------------------------------------------------------------------------------------------------------------------------------------------------------------------------------------------------------------------------------------------|
| color            | Any color printing on glass are available                                                                                                                                                                                                                                                                                                       |
| Material         | Glass                                                                                                                                                                                                                                                                                                                                           |
| Sample           | 7days                                                                                                                                                                                                                                                                                                                                           |
| Terms of payment | 30% deposit by T/T in advance and the balance after showing copy of L/C                                                                                                                                                                                                                                                                         |
| Certification    | ASTM Test (for candle holder)                                                                                                                                                                                                                                                                                                                   |
| For your choice  | 1, Any logo printing on glass body 2, Any color painted, frosted, electroplating, logo laser for the finish 3, Special packing like shrink wrap, color gift box, white box etc 4, Any shape, size meet your need                                                                                                                                |