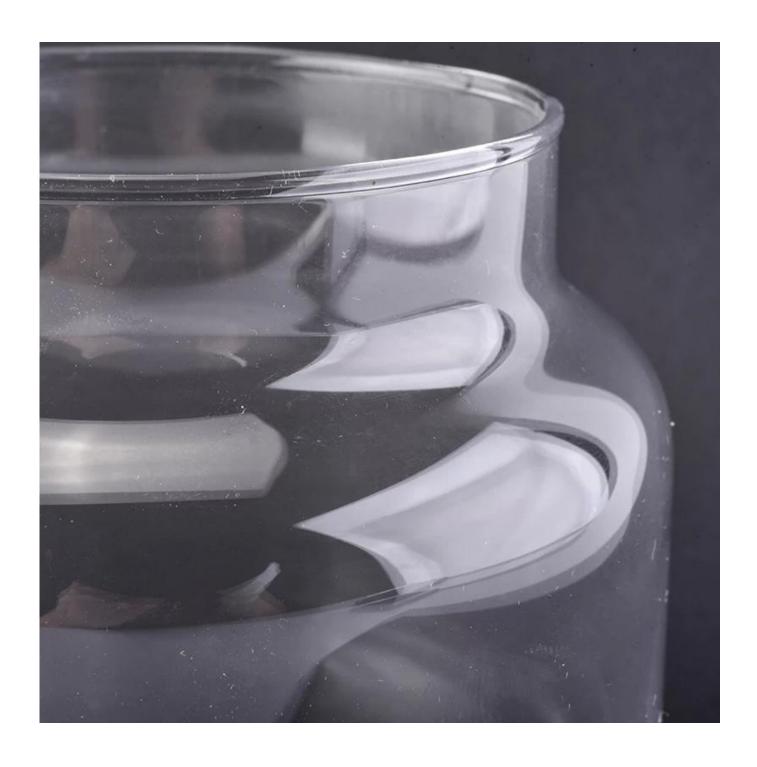

## customized 13oz mouth blowing glass candle holders

| Size             | Item No.:SGLYP18090305 Top dia:75mm Bottom dia:98mm Height:110mm Weight:163g Capacity:565ml MOQ: 2000pcs  Material: concrete Sample time: 7 days Mass production time: 30 days after the order confirmed Product capacity: 300000-400000 every month Payment terms: 30% deposit by T/T in advance and the balance after showing the copy of B/L |
|------------------|-------------------------------------------------------------------------------------------------------------------------------------------------------------------------------------------------------------------------------------------------------------------------------------------------------------------------------------------------|
| color            | Any color printing on glass are available                                                                                                                                                                                                                                                                                                       |
| Material         | Glass                                                                                                                                                                                                                                                                                                                                           |
| Sample           | 7days                                                                                                                                                                                                                                                                                                                                           |
| Terms of payment | 30% deposit by T/T in advance and the balance after showing copy of L/C                                                                                                                                                                                                                                                                         |
| Certification    | ASTM Test (for candle holder)                                                                                                                                                                                                                                                                                                                   |
| For your choice  | 1, Any logo printing on glass body 2, Any color painted, frosted, electroplating, logo laser for the finish 3, Special packing like shrink wrap, color gift box, white box etc 4, Any shape, size meet your need                                                                                                                                |