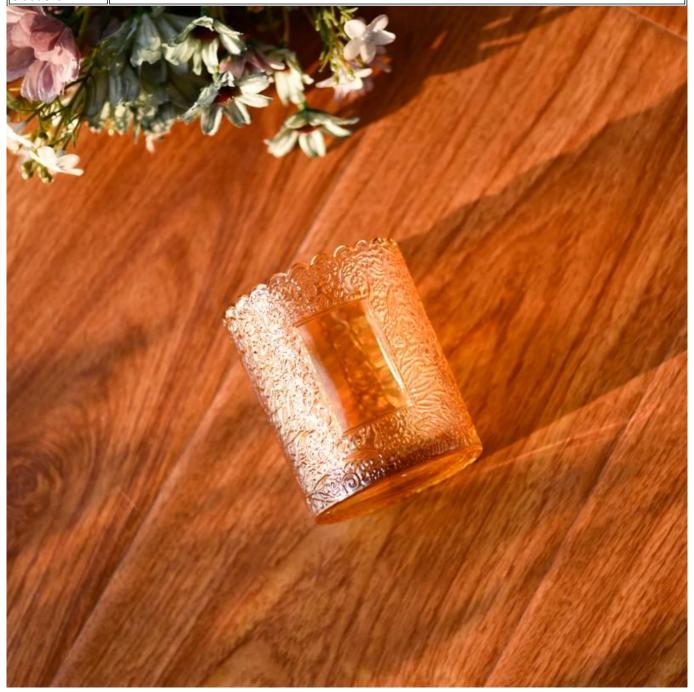

| Measure       | Item:SGKY23110305                                                                  |
|---------------|------------------------------------------------------------------------------------|
|               | Top dia: 75 mm                                                                     |
|               | Bottom dia: 71 mm                                                                  |
|               | Height: 90 mm                                                                      |
|               | Weight: 248 g                                                                      |
|               | Capacity:255 ml                                                                    |
| Packing       | Normal packing,Individual gift box, PVC box, window box, color box, white box, etc |
| Delivery time | Within 35 days after the sample and order confirmed                                |
| Payment term  | 30% deposit by T/T in advance and the balance against the copy of B/L              |
| Shipment      | By sea,by air,by Express and your shipping agent is acceptable                     |
| Usage         | Home deser Wedding Desertion Wedding Fevers Desertion enhancement                  |
| Occasion      | Home decor, Wedding Decoration, Wedding Favors, Decoration enhancement             |