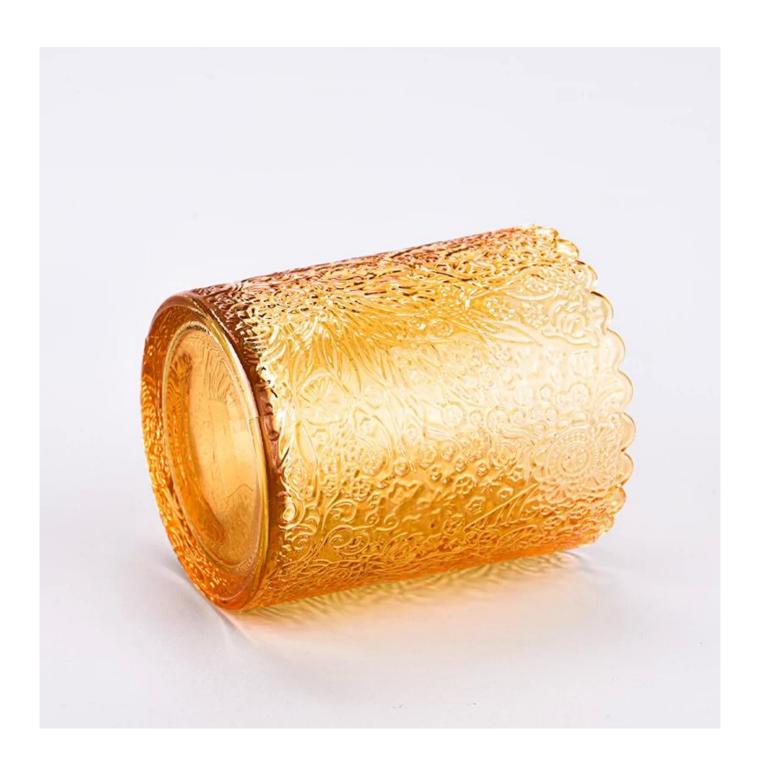

| Measure       | Item:SGKY23110305                                                                  |
|---------------|------------------------------------------------------------------------------------|
|               | Top dia: 75 mm                                                                     |
|               | Bottom dia: 71 mm                                                                  |
|               | Height: 90 mm                                                                      |
|               | Weight: 248 g                                                                      |
|               | Capacity:255 ml                                                                    |
| Packing       | Normal packing,Individual gift box, PVC box, window box, color box, white box, etc |
| Delivery time | Within 35 days after the sample and order confirmed                                |
| Payment term  | 30% deposit by T/T in advance and the balance against the copy of B/L              |
| Shipment      | By sea,by air,by Express and your shipping agent is acceptable                     |
| Usage         | Home deser Wedding Desertion Wedding Fevers Desertion enhancement                  |
| Occasion      | Home decor, Wedding Decoration, Wedding Favors, Decoration enhancement             |