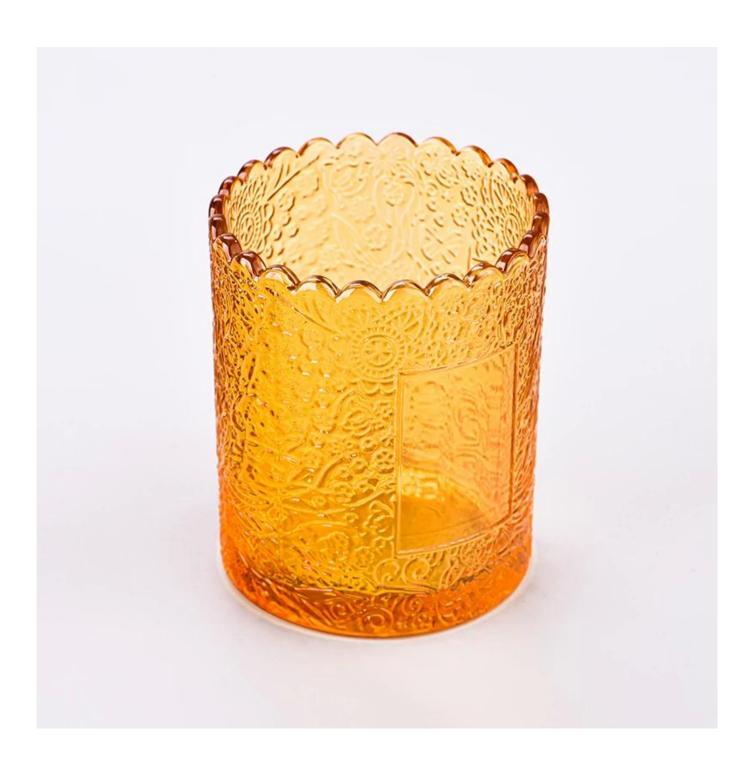

| Measure       | Item:SGKY23110305                                                                  |
|---------------|------------------------------------------------------------------------------------|
|               | Top dia: 75 mm                                                                     |
|               | Bottom dia: 71 mm                                                                  |
|               | Height: 90 mm                                                                      |
|               | Weight: 248 g                                                                      |
|               | Capacity:255 ml                                                                    |
| Packing       | Normal packing,Individual gift box, PVC box, window box, color box, white box, etc |
| Delivery time | Within 35 days after the sample and order confirmed                                |
| Payment term  | 30% deposit by T/T in advance and the balance against the copy of B/L              |
| Shipment      | By sea,by air,by Express and your shipping agent is acceptable                     |
| Usage         | Home deser Wedding Desertion Wedding Fevers Desertion enhancement                  |
| Occasion      | Home decor, Wedding Decoration, Wedding Favors, Decoration enhancement             |