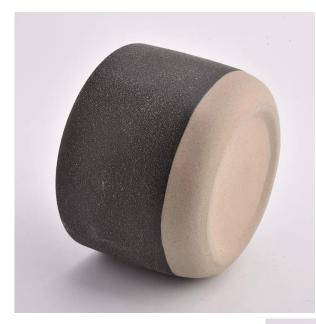

### Flexible size design can be expanded quickly Your market

Top DIA.: 109mm Bottom diameter: 76mm Height: 77mm. Capacity: 450ml. Weight: 425g

We translate your ideas into creative spices products, we sell yourself in the local market.

### feature of product

 High quality home decorative glass incense bottle.
Applicable to hotel, wedding, etc.
Meet the function of ASTM test products.