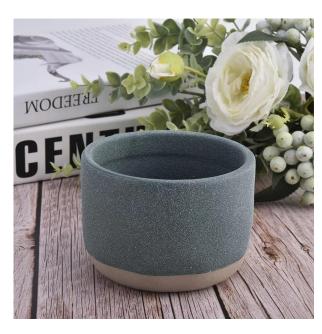

There are about 5,000 items which cover all daily-used glassware and ceramic ware, e.g. candle holders, borosilicate glass, bottles, tumblers, jars, stemware, tableware & drinkware, bathroom accessories etc. The products can meet FDA, LFGB, CA 65, ASTM, dishwasher test.

### Q2: Do you have any other colors/sizes for this kind of jar?

Any colors can be customized according to pantone number or your sample, the we have some hot sale regular sizes for you to choose, if you want to make new sizes we can also open new molds.

### Q3: What kind of lids you can offer?

We can provide lids in different materials like glass, ceramic, metal, wood, concrete and plastic ect.