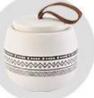

### Flexible size design can be expanded quickly Your market

Top DIA.: 109mm Bottom diameter: 76mm Height: 77mm. Capacity: 450ml. Weight: 425g

We translate your ideas into creative spices products, we sell yourself in the local market.

### feature of product

 High quality home decorative glass incense bottle.
Applicable to hotel, wedding, etc.
Meet the function of ASTM test products.