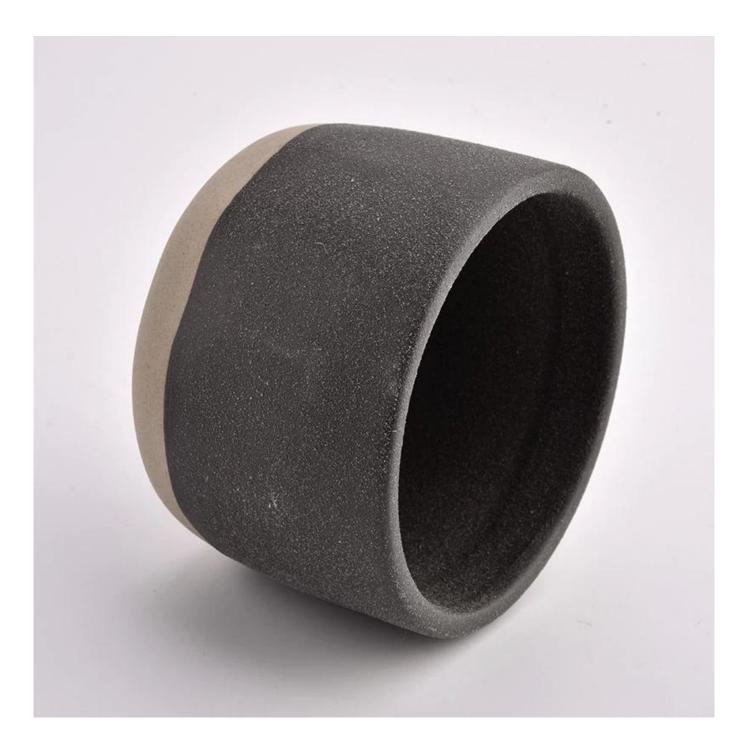

### Flexible size design can be expanded quickly Your market

Top DIA.: 109mm Bottom diameter: 76mm Height: 77mm. Capacity: 450ml. Weight: 425g

We translate your ideas into creative spices products, we sell yourself in the local market.

### Q3: What kind of lids you can offer?

We can provide lids in different materials like glass, ceramic, metal, wood, concrete and plastic ect.