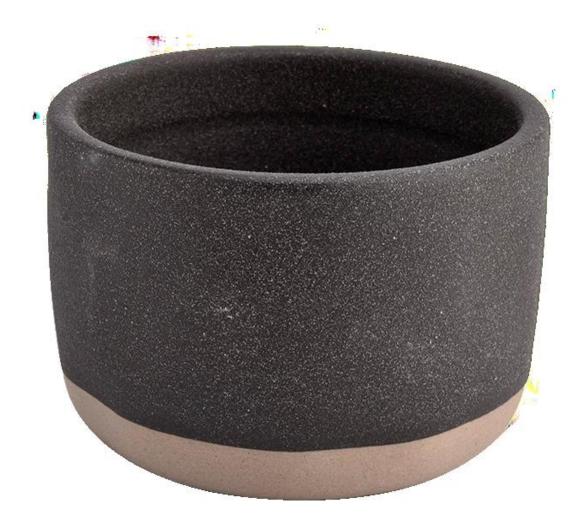

There are about 5,000 items which cover all daily-used glassware and ceramic ware, e.g. candle holders, borosilicate glass, bottles, tumblers, jars, stemware, tableware & drinkware, bathroom accessories etc. The products can meet FDA, LFGB, CA 65, ASTM, dishwasher test.

### Q2: Do you have any other colors/sizes for this kind of jar?

Any colors can be customized according to pantone number or your sample, the we have some hot sale regular sizes for you to choose, if you want to make new sizes we can also open new molds.

### Q3: What kind of lids you can offer?

We can provide lids in different materials like glass, ceramic, metal, wood, concrete and plastic ect.