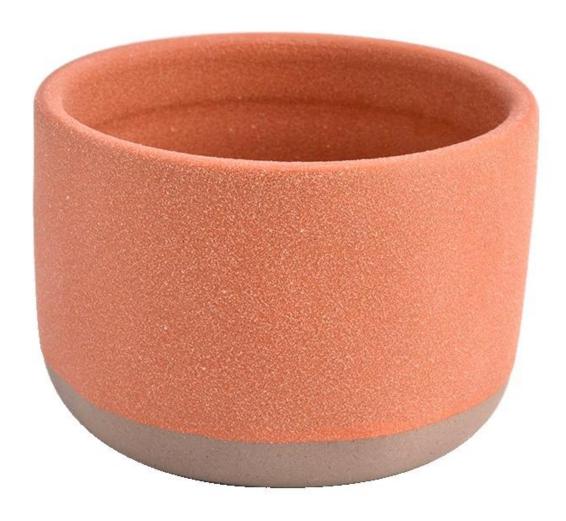

# Flexible size design can be expanded quickly Your market

Top DIA.: 109mm

Bottom diameter: 76mm

Height: 77mm. Capacity: 450ml. Weight: 425g

We translate your ideas into creative spices products, we sell yourself in the local market.