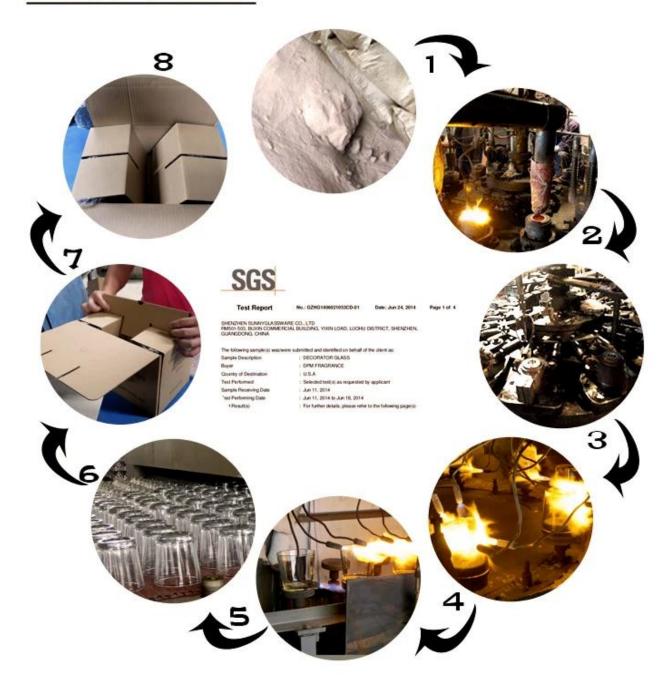

## **Product Details** Every day is sunny day Item No. SGIB017 Material High white glass Process Machine pressed Samples time 1. 5 days if at exist shaped and size of glass 2. 15 days if need new shape or size of glass **Packing** Normal packing,144 pcs per carton 500,000~1,000,000 pcs per month **Product Capacity** Delivery time Within 35 days after the sample and order confirmed 30% deposit by T/T in advance and the balance against the copy of B/L Payment terms Shipment By sea, by air, by Express and your shipping agent is acceptable 1. Machine pressed **custom shot glass** with high quality **Product Features** 2. Suitable for used in hotel, home, etc. 3. It is eco-friendly 4. Meet FDA test & CA 65 test 1. Different designs and sizes for choice 2 .Any color painted, frost, electroplate, pattern laser carver processing For your choices 3. Special package like shrink wrap, color gift box, white gift box etc. 4. We have exclusive workers for quality control 5. We have professional workshop and warehouse to ensure the delivery time