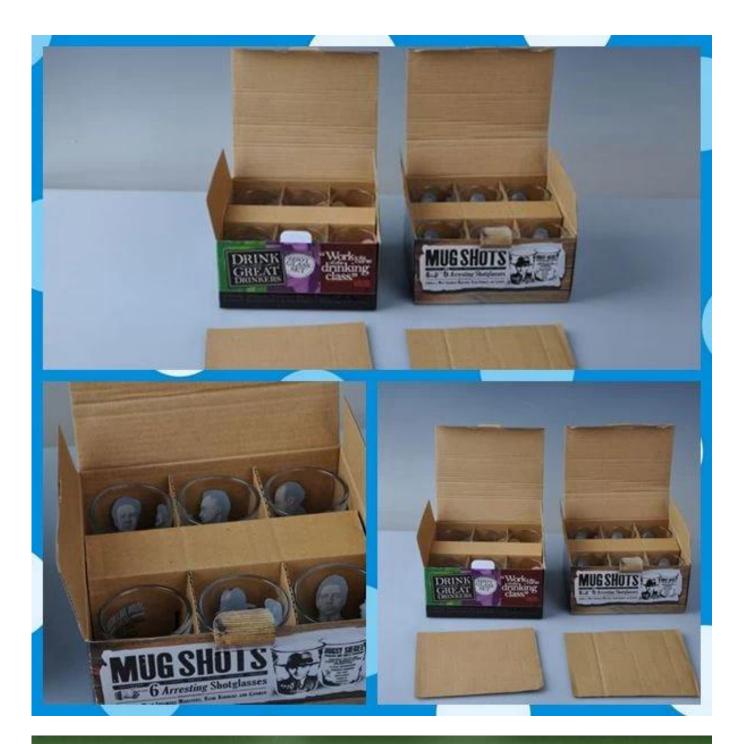

## **Product Details** Every day is sunny day Item No. SGIB017 Material High white glass Process Machine pressed Samples time 1. 5 days if at exist shaped and size of glass 2. 15 days if need new shape or size of glass **Packing** Normal packing,144 pcs per carton 500,000~1,000,000 pcs per month **Product Capacity** Delivery time Within 35 days after the sample and order confirmed 30% deposit by T/T in advance and the balance against the copy of B/L Payment terms Shipment By sea, by air, by Express and your shipping agent is acceptable 1. Machine pressed **custom shot glass** with high quality **Product Features** 2. Suitable for used in hotel, home, etc. 3. It is eco-friendly 4. Meet FDA test & CA 65 test 1. Different designs and sizes for choice 2 .Any color painted, frost, electroplate, pattern laser carver processing For your choices 3. Special package like shrink wrap, color gift box, white gift box etc. 4. We have exclusive workers for quality control 5. We have professional workshop and warehouse to ensure the delivery time