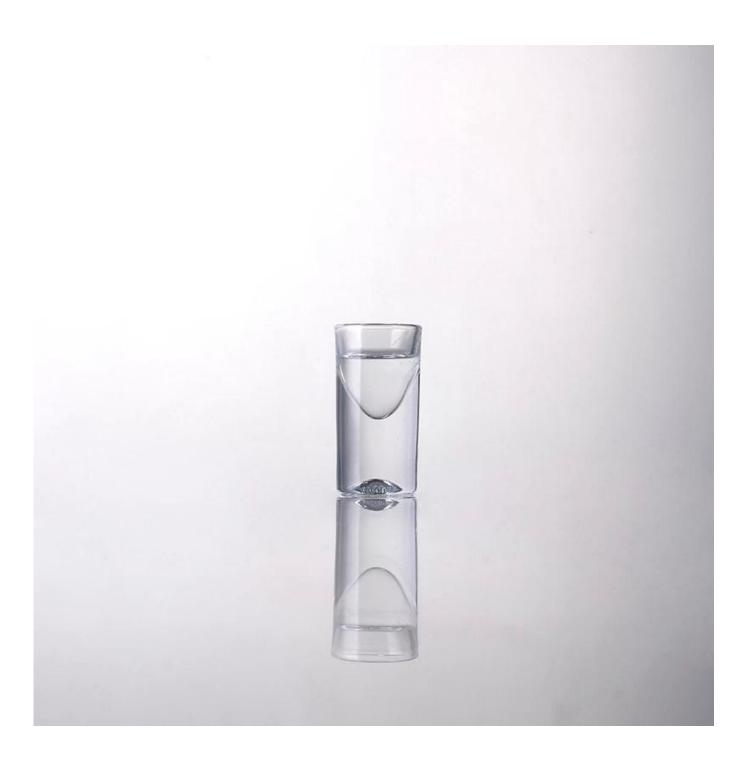

## Machine pressed

clear mini shot glass

printing shot glass

Factory Show

Every day is sunny day