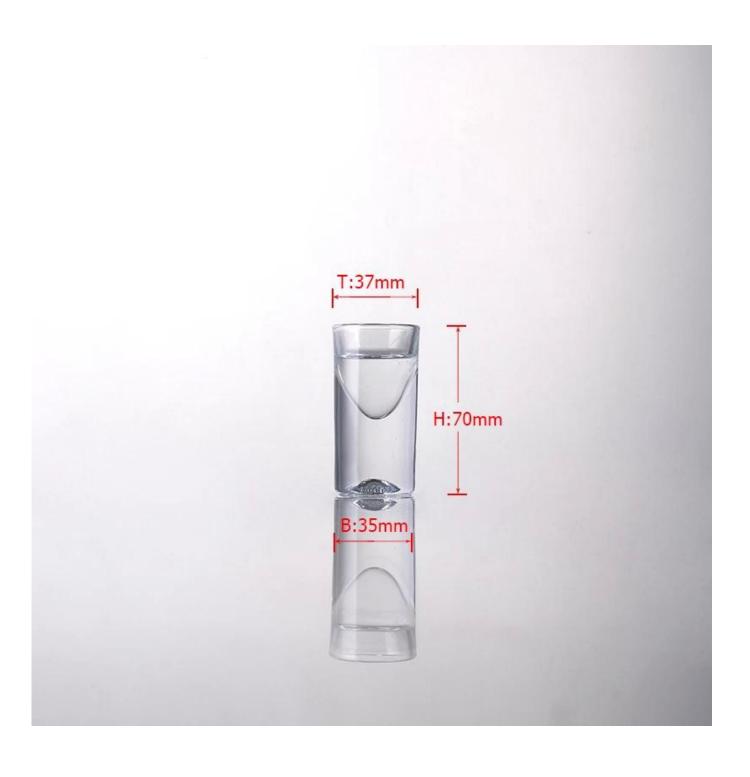

## Machine pressed

clear mini shot glass

printing shot glass

Factory Show

Every day is sunny day