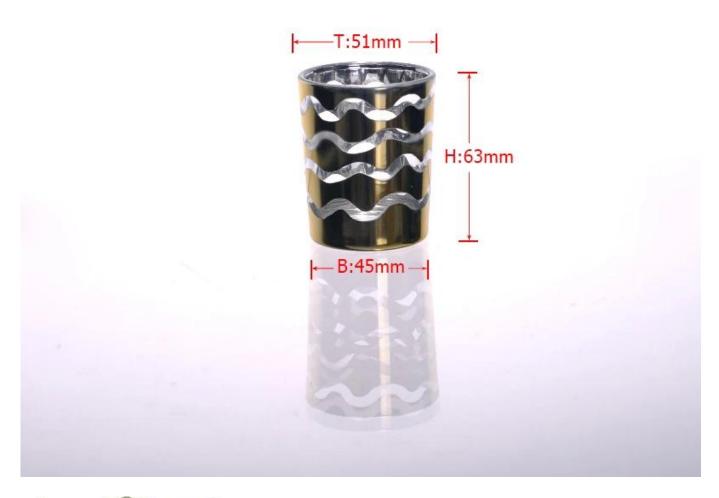

| Product Details   | S                                                                                                                                                                                                                                                                                                                 |
|-------------------|-------------------------------------------------------------------------------------------------------------------------------------------------------------------------------------------------------------------------------------------------------------------------------------------------------------------|
| Product ID        | SGDF003                                                                                                                                                                                                                                                                                                           |
| Material          | High white material glass                                                                                                                                                                                                                                                                                         |
| Crafts            | Machine press glass candle holder                                                                                                                                                                                                                                                                                 |
| Proofing time     | 1. Existing products, sample time 5 days                                                                                                                                                                                                                                                                          |
|                   | 2. The need to re-mold, sample time 15 days                                                                                                                                                                                                                                                                       |
| Package           | General packaging, 48 / Carton                                                                                                                                                                                                                                                                                    |
| Capacity          | 500,000 to 1,000,000 / month                                                                                                                                                                                                                                                                                      |
| Delivery Time     | 35 days after sample and order confirmation                                                                                                                                                                                                                                                                       |
| Payment Terms     | T / T 30% down payment, pay the balance due to see a copy of the bill of lading                                                                                                                                                                                                                                   |
| Transport         | Maritime transport, air transport, international express delivery; guests designated freight forwarding                                                                                                                                                                                                           |
| Product Features  | <ol> <li>Machine made <u>Glass candle holder</u></li> <li>Can be used in hotels, home,bar,etc</li> <li>Environmental material</li> <li>FDA test, CA65 test</li> </ol>                                                                                                                                             |
| For you to choose | <ol> <li>satisfy your different design and size</li> <li>Any color of paint, frosting, electroplating, laser engraving can be done</li> <li>provide special packaging such as shrink film, color gift box, white gift box</li> <li>We have a dedicated quality control team to control product quality</li> </ol> |
|                   | 5. We have professional production bases and warehouses to ensure delivery                                                                                                                                                                                                                                        |