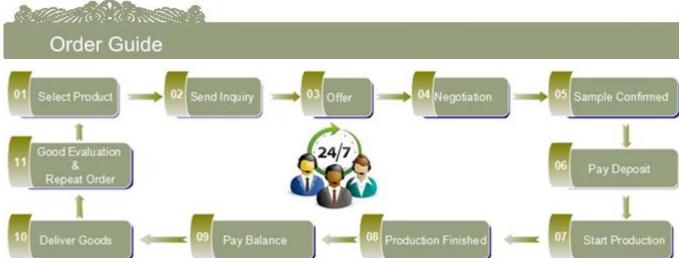

| Product Details   | S                                                                                                                                                                                                                                                                                                                 |
|-------------------|-------------------------------------------------------------------------------------------------------------------------------------------------------------------------------------------------------------------------------------------------------------------------------------------------------------------|
| Product ID        | SGDF003                                                                                                                                                                                                                                                                                                           |
| Material          | High white material glass                                                                                                                                                                                                                                                                                         |
| Crafts            | Machine press glass candle holder                                                                                                                                                                                                                                                                                 |
| Proofing time     | 1. Existing products, sample time 5 days                                                                                                                                                                                                                                                                          |
|                   | 2. The need to re-mold, sample time 15 days                                                                                                                                                                                                                                                                       |
| Package           | General packaging, 48 / Carton                                                                                                                                                                                                                                                                                    |
| Capacity          | 500,000 to 1,000,000 / month                                                                                                                                                                                                                                                                                      |
| Delivery Time     | 35 days after sample and order confirmation                                                                                                                                                                                                                                                                       |
| Payment Terms     | T / T 30% down payment, pay the balance due to see a copy of the bill of lading                                                                                                                                                                                                                                   |
| Transport         | Maritime transport, air transport, international express delivery; guests designated freight forwarding                                                                                                                                                                                                           |
| Product Features  | <ol> <li>Machine made <u>Glass candle holder</u></li> <li>Can be used in hotels, home,bar,etc</li> <li>Environmental material</li> <li>FDA test, CA65 test</li> </ol>                                                                                                                                             |
| For you to choose | <ol> <li>satisfy your different design and size</li> <li>Any color of paint, frosting, electroplating, laser engraving can be done</li> <li>provide special packaging such as shrink film, color gift box, white gift box</li> <li>We have a dedicated quality control team to control product quality</li> </ol> |
|                   | 5. We have professional production bases and warehouses to ensure delivery                                                                                                                                                                                                                                        |