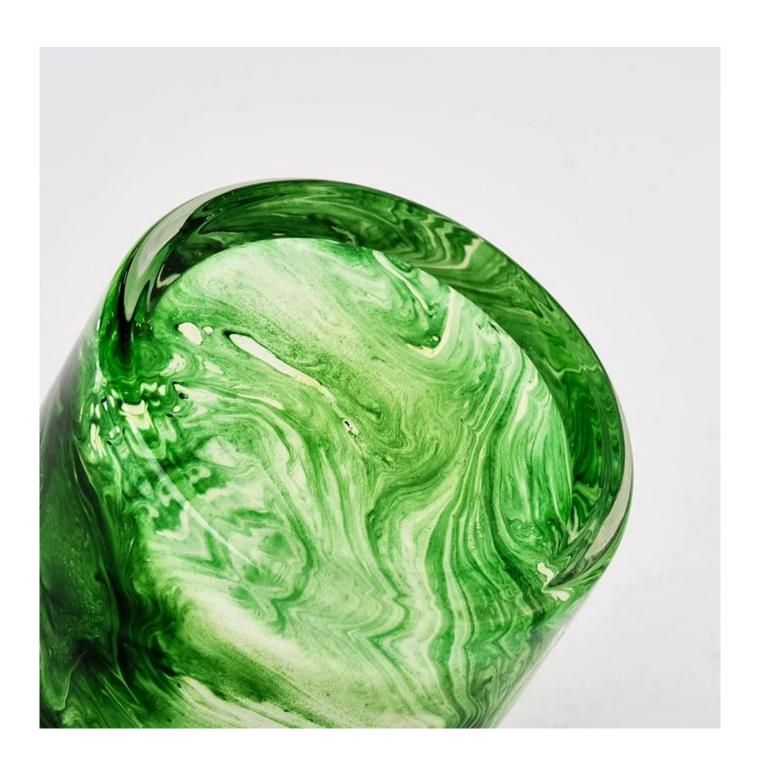

## custom painted green mountain glass candle vessel for Spring

Sunny Glasswares not only places  $\operatorname{OEM}$  /  $\operatorname{ODM}$  orders, but also helps many brands to start with product concepts.

| Ir            |                                                                                     |
|---------------|-------------------------------------------------------------------------------------|
| Measure       | Item:SGZT22070624                                                                   |
|               | Top dia: 80mm                                                                       |
|               | Bottom dia: 74mm                                                                    |
|               | Height:90mm                                                                         |
|               | Weight: 289g                                                                        |
|               | Capacity: 295ml                                                                     |
| Packing       | Normal packing, Individual gift box, PVC box, window box, color box, white box, etc |
| Delivery time | Within 35 days after the sample and order confirmed                                 |
| Payment term  | 30% deposit by T/T in advance and the balance against the copy of B/L               |
| Shipment      | By sea,by air,by Express and your shipping agent is acceptable                      |
| Usage         | Home deser Wedding Desertion Wedding Ferrors Desertion enhancement                  |
| Occasion      | Home decor, Wedding Decoration, Wedding Favors, Decoration enhancement              |