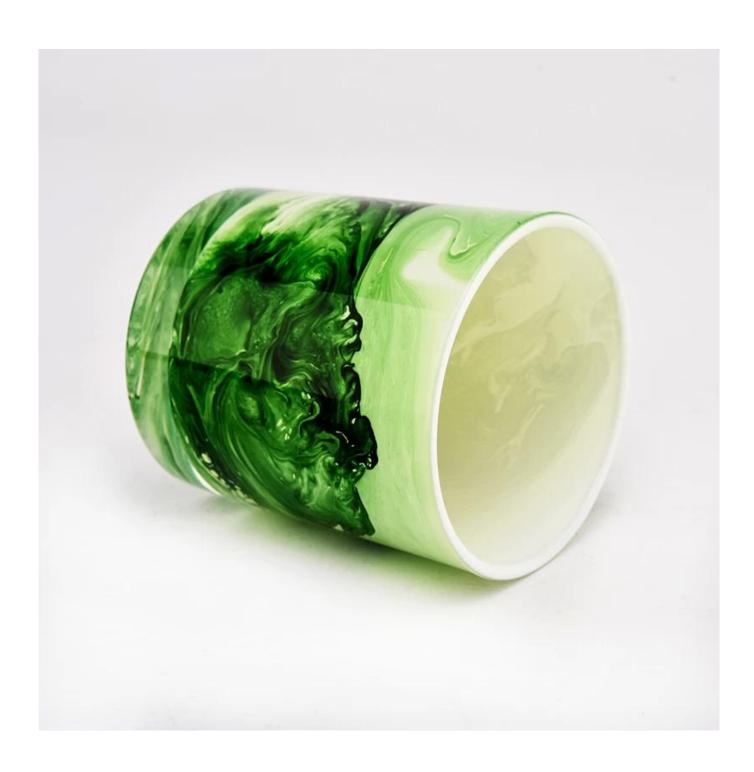

## custom painted green mountain glass candle vessel for Spring

Sunny Glasswares not only places  $\operatorname{OEM}$  /  $\operatorname{ODM}$  orders, but also helps many brands to start with product concepts.

| Ir            |                                                                                     |
|---------------|-------------------------------------------------------------------------------------|
| Measure       | Item:SGZT22070624                                                                   |
|               | Top dia: 80mm                                                                       |
|               | Bottom dia: 74mm                                                                    |
|               | Height:90mm                                                                         |
|               | Weight: 289g                                                                        |
|               | Capacity: 295ml                                                                     |
| Packing       | Normal packing, Individual gift box, PVC box, window box, color box, white box, etc |
| Delivery time | Within 35 days after the sample and order confirmed                                 |
| Payment term  | 30% deposit by T/T in advance and the balance against the copy of B/L               |
| Shipment      | By sea,by air,by Express and your shipping agent is acceptable                      |
| Usage         | Home deser Wedding Desertion Wedding Ferrors Desertion enhancement                  |
| Occasion      | Home decor, Wedding Decoration, Wedding Favors, Decoration enhancement              |