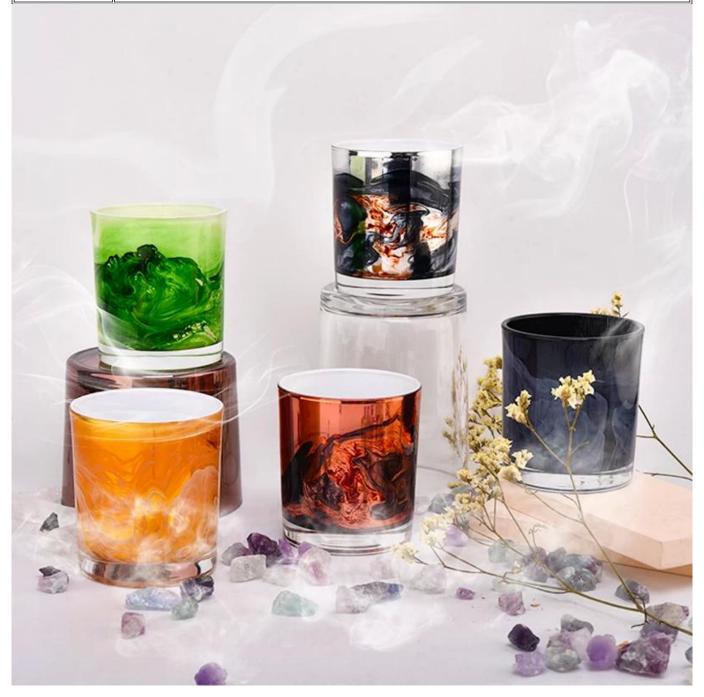

## custom painted green mountain glass candle vessel for Spring

Sunny Glasswares not only places  $\operatorname{OEM}$  /  $\operatorname{ODM}$  orders, but also helps many brands to start with product concepts.

There are about 5,000 items which cover all daily-used glassware and ceramic ware, e.g. candle holders, borosilicate glass, bottles, tumblers, jars, stemware, tableware & drinkware, bathroom accessories etc. The products can meet FDA, LFGB, CA 65, ASTM, dishwasher test.