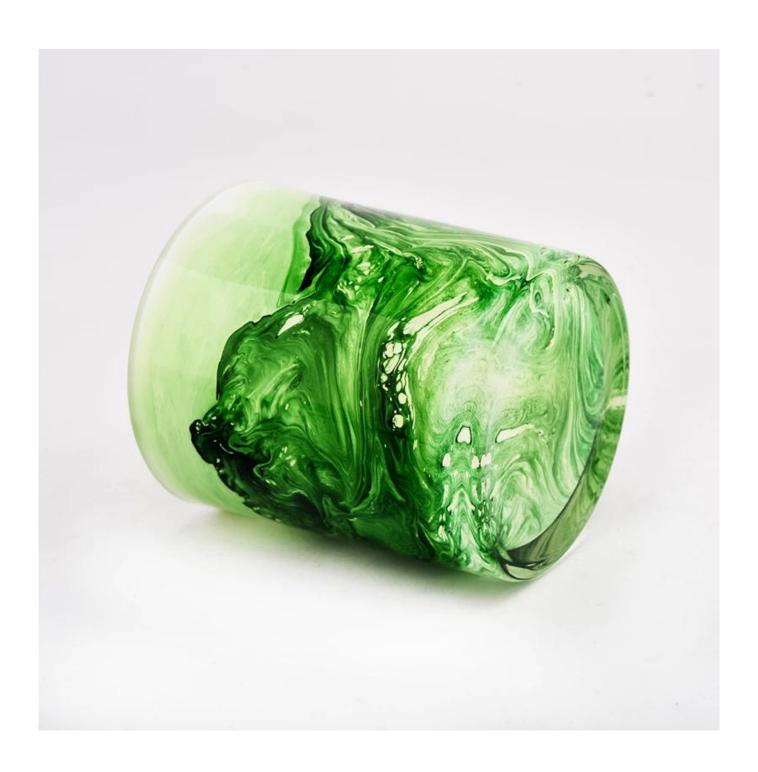

## custom painted green mountain glass candle vessel for Spring

Sunny Glasswares not only places  $\operatorname{OEM}$  /  $\operatorname{ODM}$  orders, but also helps many brands to start with product concepts.

| Ir            |                                                                                     |
|---------------|-------------------------------------------------------------------------------------|
| Measure       | Item:SGZT22070624                                                                   |
|               | Top dia: 80mm                                                                       |
|               | Bottom dia: 74mm                                                                    |
|               | Height:90mm                                                                         |
|               | Weight: 289g                                                                        |
|               | Capacity: 295ml                                                                     |
| Packing       | Normal packing, Individual gift box, PVC box, window box, color box, white box, etc |
| Delivery time | Within 35 days after the sample and order confirmed                                 |
| Payment term  | 30% deposit by T/T in advance and the balance against the copy of B/L               |
| Shipment      | By sea,by air,by Express and your shipping agent is acceptable                      |
| Usage         | Home deser Wedding Desertion Wedding Ferrors Desertion enhancement                  |
| Occasion      | Home decor, Wedding Decoration, Wedding Favors, Decoration enhancement              |