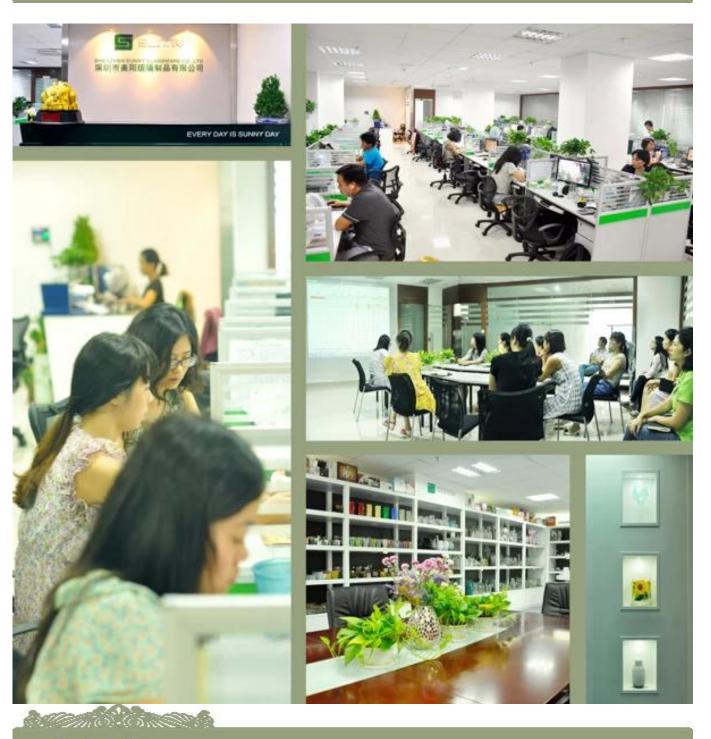

### custom logo wholesale beer glasses











## Similar Products Link



18oz glass beer mug

# Office & Sample Room



Factory Show





#### The features of month blown glass

- 1. Its advantage including abundance sculpt, technics, surface effects, color etc.
- 2. The quality is difficult control and the tolerance of the size, weight and shape are bigger.
- 3. The price is high and the product is limited for the special technic glass.

#### Method of application

- 1. Using it under guide of the adult
- 2. Washing it with clean or boiling water before usage
- 3. No touching the rim of glass cup, try to take the bottom or the handle of it

#### Cautions

- 1. Beer, red wine, white wine, beverage or hot water not be too full
- 2. To avoid to hurt your children's hand, please put it in the place where they can't reach
- 3. Avoid dropping ,Collision and strong impact
- 4. Not available for microwave oven
-