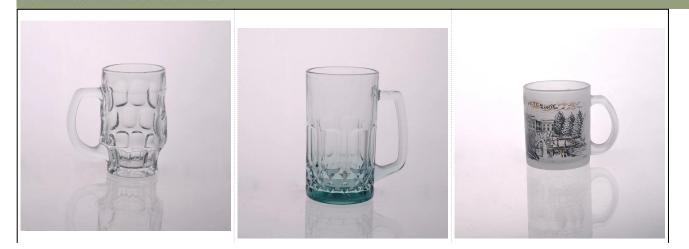

### custom logo wholesale beer glasses

## Similar Products Link

18oz glass beer mug