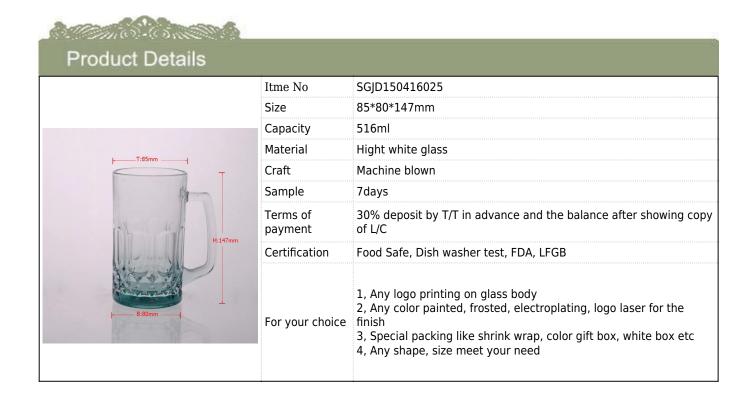

### custom logo wholesale beer glasses











## Similar Products Link



18oz glass beer mug

# Office & Sample Room



Factory Show





#### The features of month blown glass

- 1. Its advantage including abundance sculpt, technics, surface effects, color etc.
- 2. The quality is difficult control and the tolerance of the size, weight and shape are bigger.
- 3. The price is high and the product is limited for the special technic glass.

#### Method of application

- 1. Using it under guide of the adult
- 2. Washing it with clean or boiling water before usage
- 3. No touching the rim of glass cup, try to take the bottom or the handle of it

#### Cautions

- 1. Beer, red wine, white wine, beverage or hot water not be too full
- 2. To avoid to hurt your children's hand, please put it in the place where they can't reach
- 3.