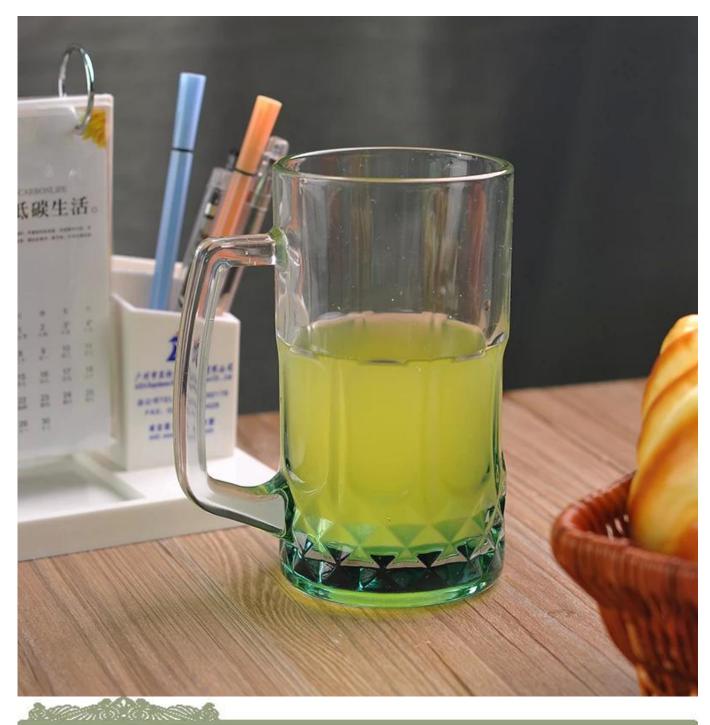

### custom logo wholesale beer glasses











## Similar Products Link



18oz glass beer mug

# Office & Sample Room



Factory Show





#### The features of month blown glass

- 1. Its advantage including abundance sculpt, technics, surface effects, color etc.
- 2. The quality is difficult control and the tolerance of the size, weight and shape are bigger.
- 3. The price is high and the product is limited for the special technic glass.

#### Method of application

- 1. Using it under guide of the adult
- 2. Washing it with clean or boiling water before usage
- 3. No touching the rim of glass cup, try to take the bottom or the handle of it

#### Cautions

- 1. Beer, red wine, white wine, beverage or hot water not be too full
- 2. To avoid to hurt your children's hand, please put it in the place where they can't reach
- 3. Avoid dr