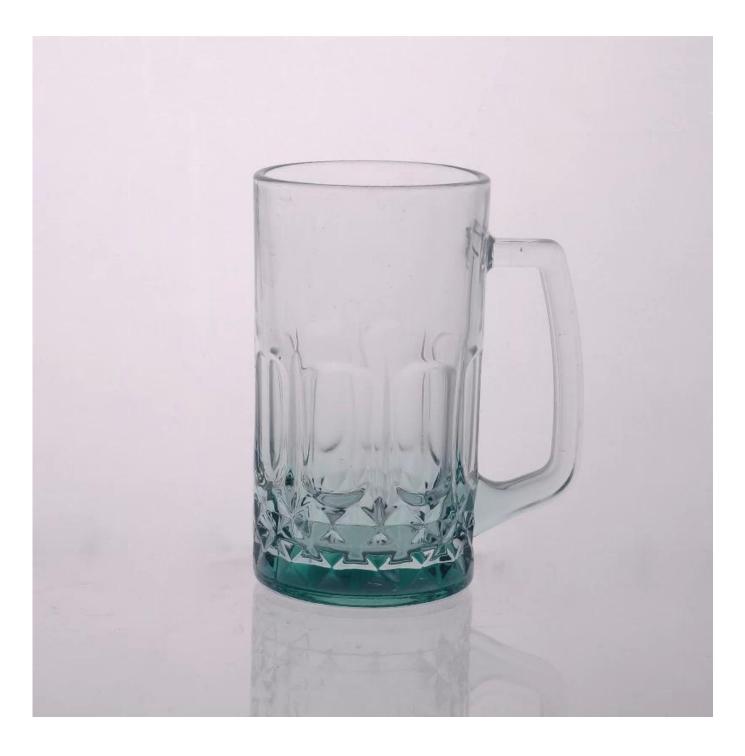

### custom logo wholesale beer glasses











## Similar Products Link



18oz glass beer mug

# Office & Sample Room



Factory Show





#### The features of month blown glass

- 1. Its advantage including abundance sculpt, technics, surface effects, color etc.
- 2. The quality is difficult control and the tolerance of the size, weight and shape are bigger.
- 3. The price is high and the product is limited for the special technic glass.

#### Method of application

- 1. Using it under guide of the adult
- 2. Washing it with clean or boiling water before usage
- 3. No touching the rim of glass cup, try to take the bottom or the handle of it

#### Cautions

- 1. Beer, red wine, white wine, beverage or hot water not be too full
- 2. To avoid to hurt your children's hand, please put it in the place where they can't reach
- 3. Avoi