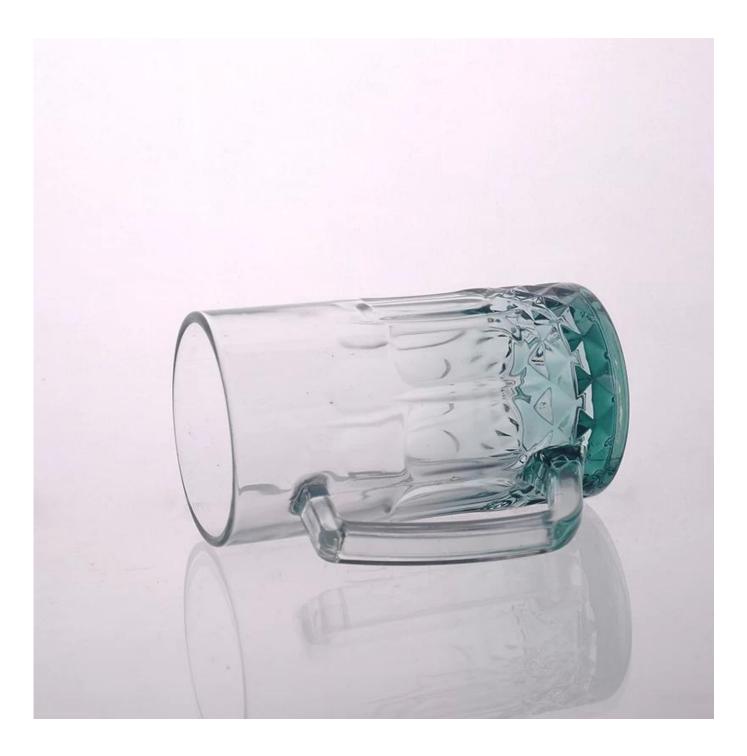

### custom logo wholesale beer glasses











## Similar Products Link



18oz glass beer mug

# Office & Sample Room



Factory Show





#### The features of month blown glass

- 1. Its advantage including abundance sculpt, technics, surface effects, color etc.
- 2. The quality is difficult control and the tolerance of the size, weight and shape are bigger.
- 3. The price is high and the product is limited for the special technic glass.

#### Method of application

- 1. Using it under guide of the adult
- 2. Washing it with clean or boiling water before usage
- 3. No touching the rim of glass cup, try to take the bottom or the handle of it

#### Cautions

- 1. Beer, red wine, white wine, beverage or hot water not be too full
- 2. To avoid to hurt your children's hand, please put it in the place where they can't reach
- 3. Avoid