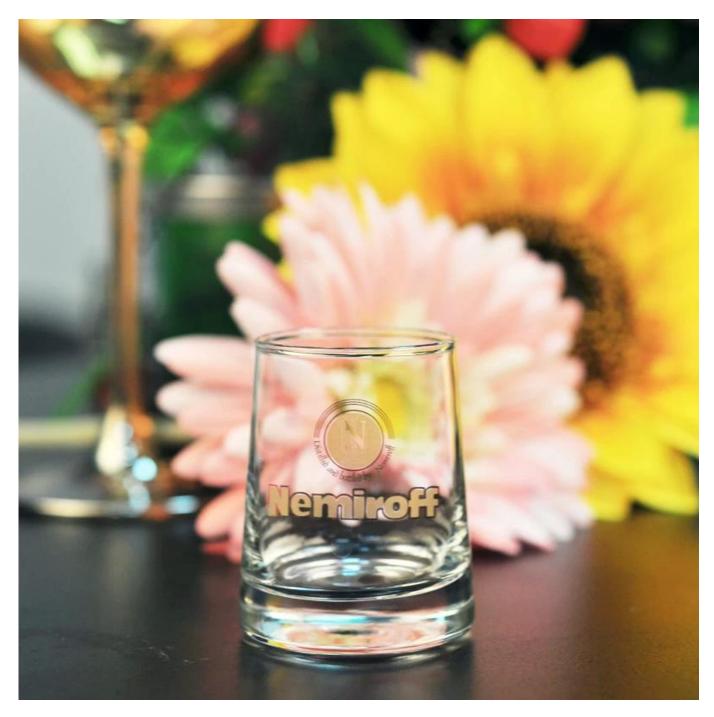

# custom logo unique shot glass cup pub use drinkware glassware small shot glass

| Item NO              | SGE1210004                                                                                                                                                                                                                                                                             |
|----------------------|----------------------------------------------------------------------------------------------------------------------------------------------------------------------------------------------------------------------------------------------------------------------------------------|
| Size                 | Top dia:43mm<br>Bottom dia:50mm<br>Height:62mm<br>Weight:85g<br>Capacity:67ml                                                                                                                                                                                                          |
| Color                | Can be customized                                                                                                                                                                                                                                                                      |
| Usage                | for drinking                                                                                                                                                                                                                                                                           |
| Material             | crystal glass                                                                                                                                                                                                                                                                          |
| Sample               | 7 days subject to our final confirmation                                                                                                                                                                                                                                               |
| MOQ                  | 50,000pcs                                                                                                                                                                                                                                                                              |
| Port of loading      | Shenzhen                                                                                                                                                                                                                                                                               |
| Packing              | 144pcs/ctn or according customers' request                                                                                                                                                                                                                                             |
| Description          | <ol> <li>For wine drinking</li> <li>OEM/ODM are welcomed</li> <li>Durable&amp;ecolife</li> <li>dishwasher safe</li> </ol>                                                                                                                                                              |
| Payment              | By T/T, 30% deposit pay advance, balance T/T against B/L copy                                                                                                                                                                                                                          |
| Delivery             | Based on the order quantity,normally within 25 days                                                                                                                                                                                                                                    |
| Certification        | ISO9001,also could pass CE/EU,CIQ,FDA,SGS according to customers' request                                                                                                                                                                                                              |
| Additional           | OEM orders are welcome                                                                                                                                                                                                                                                                 |
| About our<br>product | we are a professional glassware manufactory specialized in production and export of all kinds of glass ware items, glass cup, mug, plates, bowls, saucers, etc.  Based on high quality and good service and competitive price, our products enjoy fast sales in EU, the USA and Middle |

For this item--custom logo unique shot glass cup pub use drinkware glassware small shot glass

This shape is very unique, it is not by machine press--because if made by machine pressed, the top will be wider than the bottom, but this shot glass is different, the top is smaller than bottom, so we just machine blown can do it. So the MOQ is a little higher than machine pressed products, 50k.