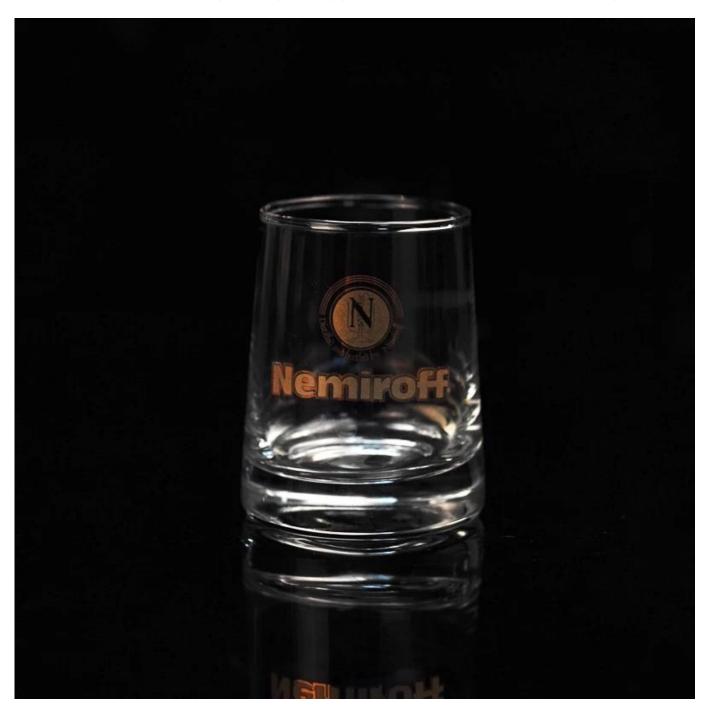

# custom logo unique shot glass cup pub use drinkware glassware small shot glass

| Item NO              | SGE1210004                                                                                                                                                                                                                                                                             |
|----------------------|----------------------------------------------------------------------------------------------------------------------------------------------------------------------------------------------------------------------------------------------------------------------------------------|
| Size                 | Top dia:43mm<br>Bottom dia:50mm<br>Height:62mm<br>Weight:85g<br>Capacity:67ml                                                                                                                                                                                                          |
| Color                | Can be customized                                                                                                                                                                                                                                                                      |
| Usage                | for drinking                                                                                                                                                                                                                                                                           |
| Material             | crystal glass                                                                                                                                                                                                                                                                          |
| Sample               | 7 days subject to our final confirmation                                                                                                                                                                                                                                               |
| MOQ                  | 50,000pcs                                                                                                                                                                                                                                                                              |
| Port of loading      | Shenzhen                                                                                                                                                                                                                                                                               |
| Packing              | 144pcs/ctn or according customers' request                                                                                                                                                                                                                                             |
| Description          | <ol> <li>For wine drinking</li> <li>OEM/ODM are welcomed</li> <li>Durable&amp;ecolife</li> <li>dishwasher safe</li> </ol>                                                                                                                                                              |
| Payment              | By T/T, 30% deposit pay advance, balance T/T against B/L copy                                                                                                                                                                                                                          |
| Delivery             | Based on the order quantity,normally within 25 days                                                                                                                                                                                                                                    |
| Certification        | ISO9001,also could pass CE/EU,CIQ,FDA,SGS according to customers' request                                                                                                                                                                                                              |
| Additional           | OEM orders are welcome                                                                                                                                                                                                                                                                 |
| About our<br>product | we are a professional glassware manufactory specialized in production and export of all kinds of glass ware items, glass cup, mug, plates, bowls, saucers, etc.  Based on high quality and good service and competitive price, our products enjoy fast sales in EU, the USA and Middle |

For this item--custom logo unique shot glass cup pub use drinkware glassware small shot glass

This shape is very unique, it is not by machine press--because if made by machine pressed, the top will be wider than the bottom, but this shot glass is different, the top is smaller than bottom, so we just machine blown can do it. So the MOQ is a little higher than machine pressed products, 50k.