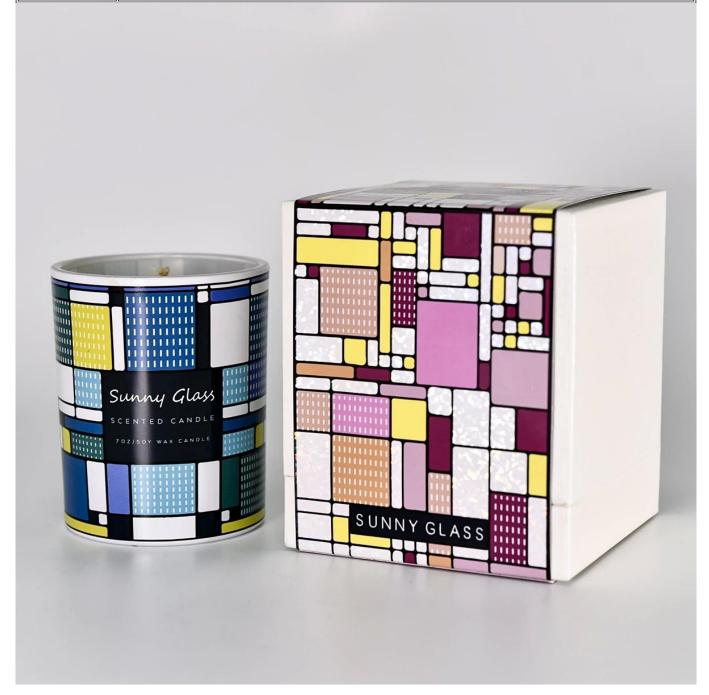

| Measure           | Item:SGRY21020801 Top dia:80mm Bottom dia: 74mm Height: 90mm Weight: 290g                          |
|-------------------|----------------------------------------------------------------------------------------------------|
|                   | Capacity: 300ml Normal packing,Individual gift box, PVC box, window box, color box, white box, etc |
|                   | Within 35 days after the sample and order confirmed                                                |
| Payment term      | 30% deposit by T/T in advance and the balance against the copy of B/L                              |
| Shipment          | By sea,by air,by Express and your shipping agent is acceptable                                     |
| Usage<br>Occasion | Home decor,Wedding Decoration,Wedding Favors,Decoration enhancement                                |