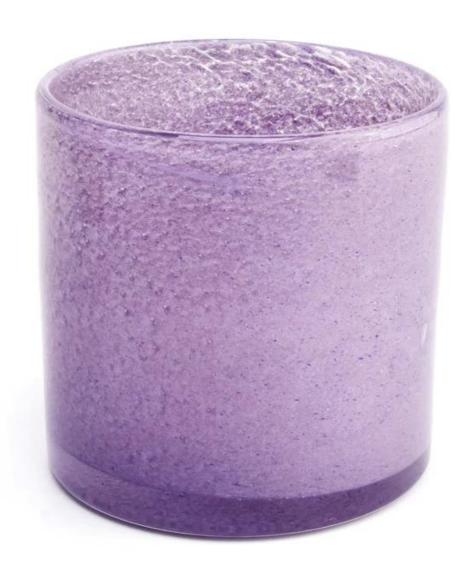

| Measure           | Item:SGHT22101820                                                                  |
|-------------------|------------------------------------------------------------------------------------|
|                   | Top dia: 100mm                                                                     |
|                   | Bottom dia:100mm                                                                   |
|                   | Height: 100mm                                                                      |
|                   | Weight: 504g                                                                       |
|                   | Capacity: 540ml                                                                    |
| Packing           | Normal packing,Individual gift box, PVC box, window box, color box, white box, etc |
| Delivery time     | Within 35 days after the sample and order confirmed                                |
| Payment term      | 30% deposit by T/T in advance and the balance against the copy of B/L              |
| Shipment          | By sea,by air,by Express and your shipping agent is acceptable                     |
| Usage<br>Occasion | Home decor,Wedding Decoration,Wedding Favors,Decoration enhancement                |