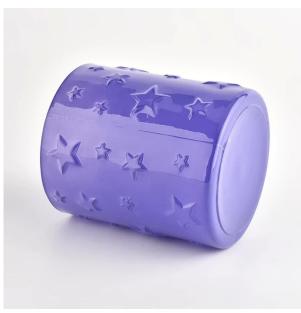

#### feature of product

- 1. High quality home decorative glass incense bottle.
- 2. Applicable to hotel, wedding, etc.
- 3. Meet the function of ASTM test products.

- . Decorative dinner in the bar or bar
- . Suitable for families, hotels or gardens
- . Special lover gift
- . Any chance of decoration