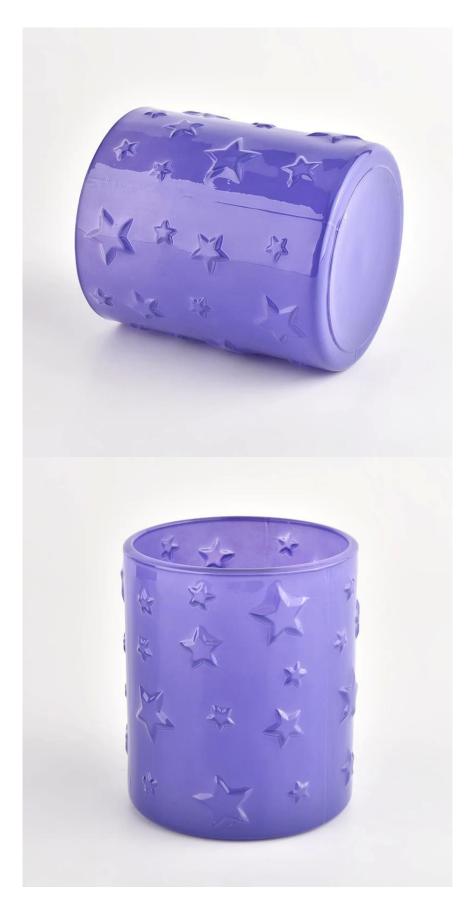

#### **Major advantage**

- . Focus on luxury design
- . About 80% of American perfume brand suppliers
- . AQL plus 6 strict rigorous QC test standards
- . Maintain quality and sample and bulk products

Top dia:85mm Bottom dia:85mm Height:100mm Capacity: 395ml. Weight: 401g

#### feature of product

- 1. High quality home decorative glass incense bottle.
- 2. Applicable to hotel, wedding, etc.
- 3. Meet the function of ASTM test products.