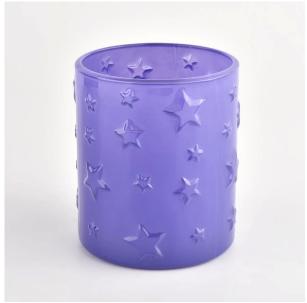

#### feature of product

- 1. High quality home decorative glass incense bottle.
- 2. Applicable to hotel, wedding, etc.
- 3. Meet the function of ASTM test products.

- . Decorative dinner in the bar or bar
- . Suitable for families, hotels or gardens
- . Special lover gift
- . Any chance of decoration