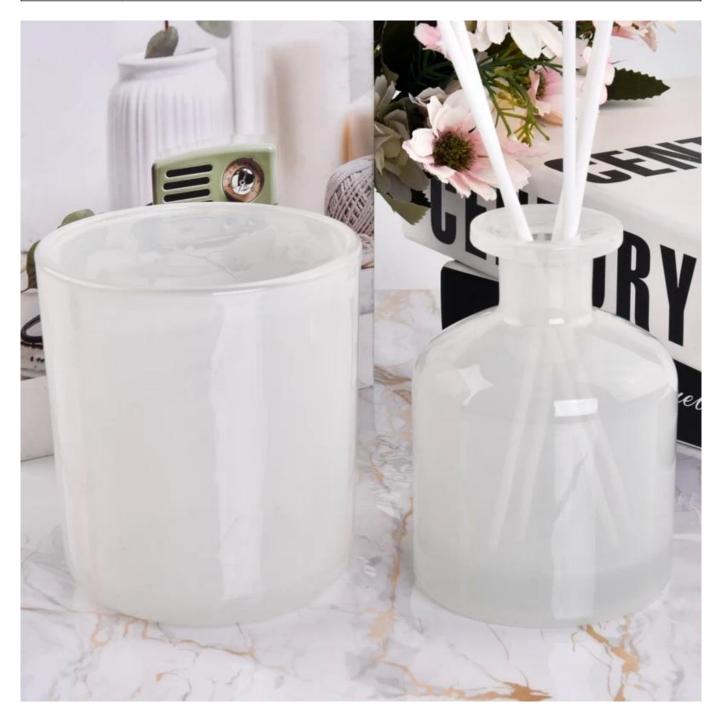

| Measure           | Item: SGZX23011619 Top dia:95mm Bottom dia[]90mm Height[]109m Weight[]485g Capacity:500ml |
|-------------------|-------------------------------------------------------------------------------------------|
| Packing           | Normal packing,Individual gift box, PVC box, window box, color box, white box, etc        |
| Delivery time     | Within 35 days after the sample and order confirmed                                       |
| Payment term      | 30% deposit by T/T in advance and the balance against the copy of B/L                     |
| Shipment          | By sea,by air,by Express and your shipping agent is acceptable                            |
| Usage<br>Occasion | Home decor,Wedding Decoration,Wedding Favors,Decoration enhancement                       |