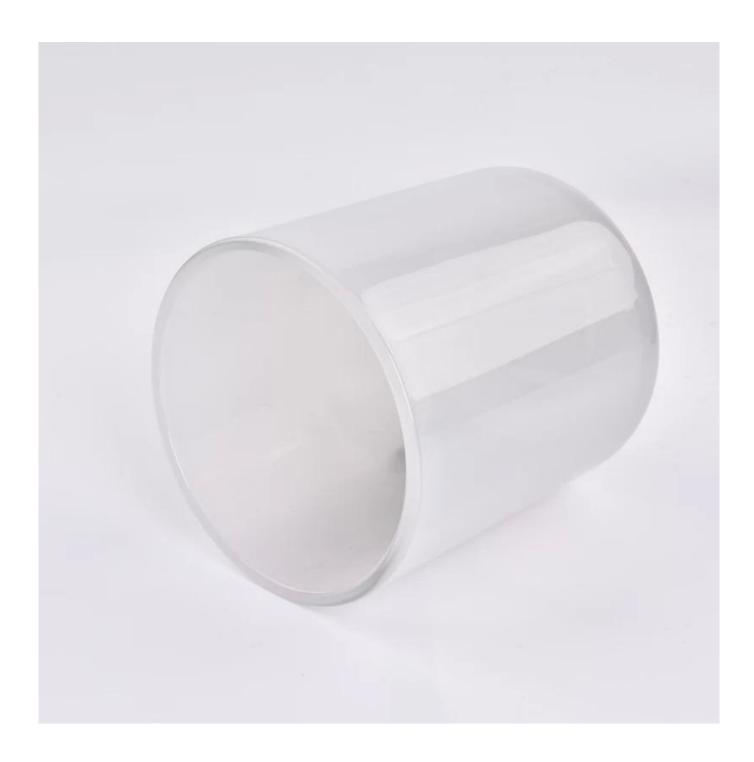

| Measure           | Item: SGZX23011619 Top dia:95mm Bottom dia[]90mm Height[]109m Weight[]485g Capacity:500ml |
|-------------------|-------------------------------------------------------------------------------------------|
| Packing           | Normal packing,Individual gift box, PVC box, window box, color box, white box, etc        |
| Delivery time     | Within 35 days after the sample and order confirmed                                       |
| Payment term      | 30% deposit by T/T in advance and the balance against the copy of B/L                     |
| Shipment          | By sea,by air,by Express and your shipping agent is acceptable                            |
| Usage<br>Occasion | Home decor,Wedding Decoration,Wedding Favors,Decoration enhancement                       |