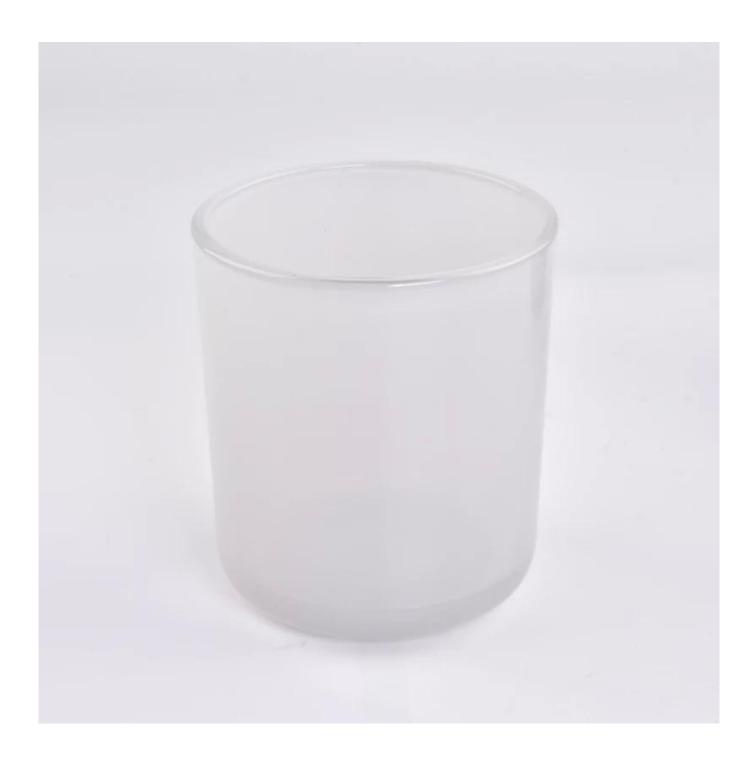

| Measure           | Item: SGZX23011619 Top dia:95mm Bottom dia[]90mm Height[]109m Weight[]485g Capacity:500ml |
|-------------------|-------------------------------------------------------------------------------------------|
| Packing           | Normal packing,Individual gift box, PVC box, window box, color box, white box, etc        |
| Delivery time     | Within 35 days after the sample and order confirmed                                       |
| Payment term      | 30% deposit by T/T in advance and the balance against the copy of B/L                     |
| Shipment          | By sea,by air,by Express and your shipping agent is acceptable                            |
| Usage<br>Occasion | Home decor,Wedding Decoration,Wedding Favors,Decoration enhancement                       |