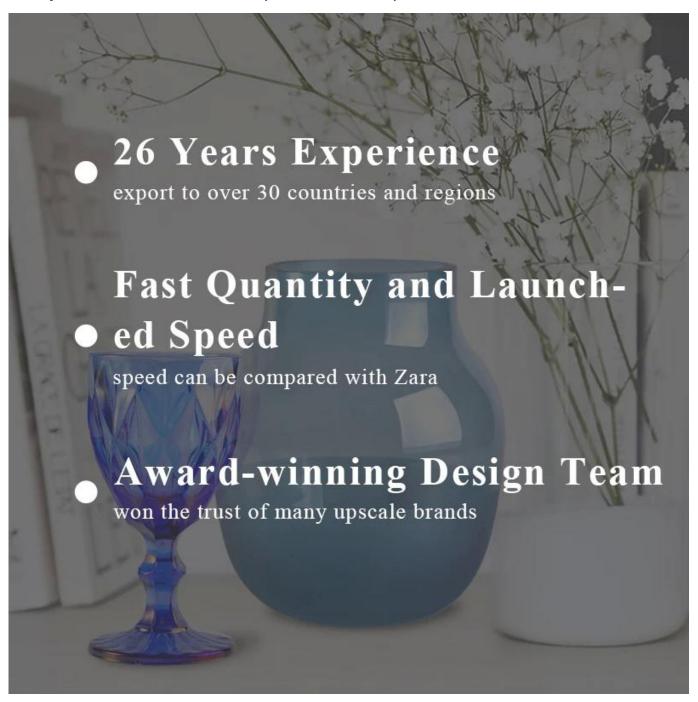

Sunny Glassware not only produces OEM / ODM orders, but also helps many brands start from the product concept.



Why choose sunshine?



# Flexible size design can be expanded quickly Your market

Top DIA.: 88mm

Bottom diameter:50mm

Height: 100mm. Capacity:415ml. Weight: 370g

We translate your ideas into creative spices products, we sell yourself in the local market.

# **Major advantage**

- . Focus on luxury design
- . About 80% of American perfume brand suppliers
- . AQL plus 6 strict rigorous QC test standards
- . Maintain quality and sample and bulk products





# feature of product

- 1. High quality home decorative glass incense bottle.
- 2. Applicable to hotel, wedding, etc.
- 3. Meet the function of ASTM test products.

### Let you choose

- 1. Various drawings and sizes are available.
- 2. Any painted, cutting, plating, laser model processing tool.
- 3. Shrink film, color gift box, wh