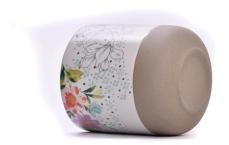

# Flexible size design can be expanded quickly Your market

Top DIA.: 88mm

Bottom diameter:50mm

Height: 100mm. Capacity:415ml. Weight: 370g

We translate your ideas into creative spices products, we sell yourself in the local market.