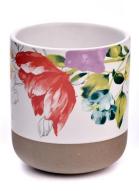

# Flexible size design can be expanded quickly Your market

Top DIA.: 88mm

Bottom diameter:50mm

Height: 100mm. Capacity:415ml. Weight: 370g

We translate your ideas into creative spices products, we sell yourself in the local market.