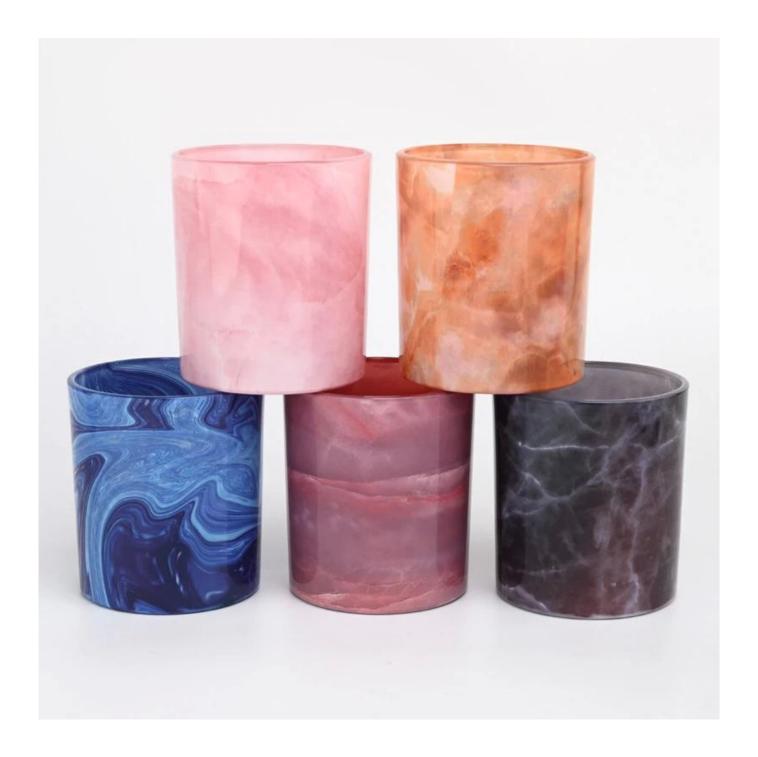

## Why choose Sunny.

| product name | Modern 10oz glass candle jar glossy glass vessel manufacturer                                                        |
|--------------|----------------------------------------------------------------------------------------------------------------------|
| Sample time  | <ol> <li>5 days if there is glass shape and size</li> <li>15 days, if you need new shapes and sizes glass</li> </ol> |

| Measure           | Item:SGHY22081905 Top dia: 80mm Bottom dia: 77mm Height: 90mm Weight: 300g                         |
|-------------------|----------------------------------------------------------------------------------------------------|
| Packing           | Capacity: 300ml Normal packing,Individual gift box, PVC box, window box, color box, white box, etc |
|                   | Within 35 days after the sample and order confirmed                                                |
| Payment term      | 30% deposit by T/T in advance and the balance against the copy of B/L                              |
| Shipment          | By sea,by air,by Express and your shipping agent is acceptable                                     |
| Usage<br>Occasion | Home decor,Wedding Decoration,Wedding Favors,Decoration enhancement                                |