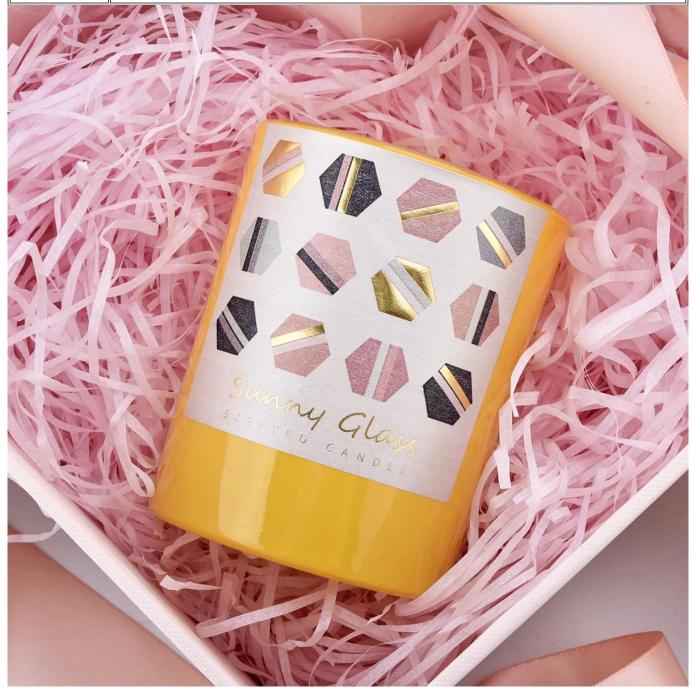

| Measure       | Item:SGRY210043-yellow                                                              |
|---------------|-------------------------------------------------------------------------------------|
|               | Top dia:81mm                                                                        |
|               | Bottom dia: 76mm                                                                    |
|               | Height: 98mm                                                                        |
|               | Weight: 300g                                                                        |
|               | Capacity: 300ml                                                                     |
| Packing       | Normal packing, Individual gift box, PVC box, window box, color box, white box, etc |
| Delivery time | Within 35 days after the sample and order confirmed                                 |
| Payment term  | 30% deposit by T/T in advance and the balance against the copy of B/L               |
| Shipment      | By sea,by air,by Express and your shipping agent is acceptable                      |
| Usage         | Home deser Wedding Desertion Wedding Ferrors Desertion enhancement                  |
| Occasion      | Home decor, Wedding Decoration, Wedding Favors, Decoration enhancement              |