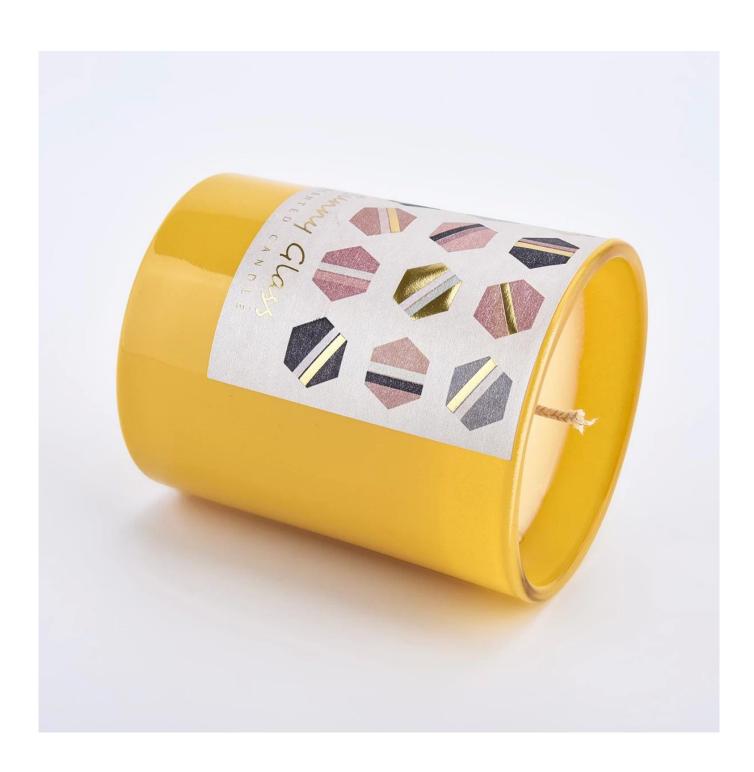

| Measure       | Item:SGRY210043-yellow                                                              |
|---------------|-------------------------------------------------------------------------------------|
|               | Top dia:81mm                                                                        |
|               | Bottom dia: 76mm                                                                    |
|               | Height: 98mm                                                                        |
|               | Weight: 300g                                                                        |
|               | Capacity: 300ml                                                                     |
| Packing       | Normal packing, Individual gift box, PVC box, window box, color box, white box, etc |
| Delivery time | Within 35 days after the sample and order confirmed                                 |
| Payment term  | 30% deposit by T/T in advance and the balance against the copy of B/L               |
| Shipment      | By sea,by air,by Express and your shipping agent is acceptable                      |
| Usage         | Home deser Wedding Desertion Wedding Ferrors Desertion enhancement                  |
| Occasion      | Home decor, Wedding Decoration, Wedding Favors, Decoration enhancement              |