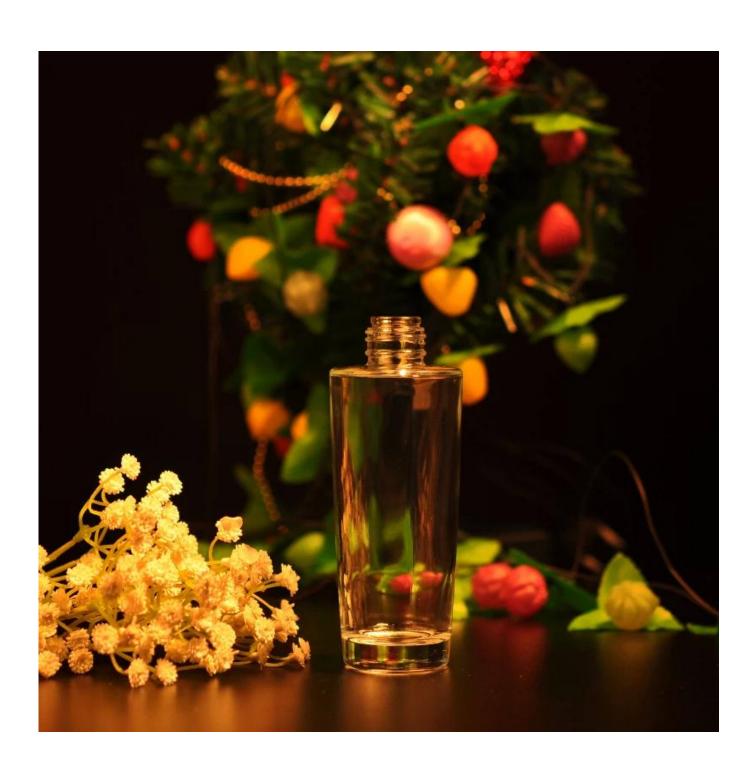

## custom classic design clear cylinder shaped empty perfume bottle

| Item name       | custom classic design clear cylinder shaped empty perfume bottle for sale                                                                          |
|-----------------|----------------------------------------------------------------------------------------------------------------------------------------------------|
| Item No.        | SGJR15060812                                                                                                                                       |
| Size            | Top dia: 31mm Bottom dia:55mm Max dia: 65mm Height:121mm Capacity:211.5ml Weight:408g                                                              |
| Capacity/Weight | 110ml glass diffusers                                                                                                                              |
| Sample time     | 1.5 days if at exist shape and size of products 2.15 days if need new shape and size of products                                                   |
| Packing         | Normal safety packing 24pcs/36pcs/48pcs etc. per export carton with egg divider                                                                    |
| MOQ             | 30000pcs                                                                                                                                           |
| Delivery time   | Within 35 days after order confirmed                                                                                                               |
| Payment terms   | 30% deposit by T/T in advance, the balance after showing the copy of B/L                                                                           |
| Product feature | 1.High quality and competitve prices 2.Meet SGS,LFGB etc. test 3.Eco-friendly 4.Widely apply to fragrance bar etc. 5.Machine made diffuser bottles |