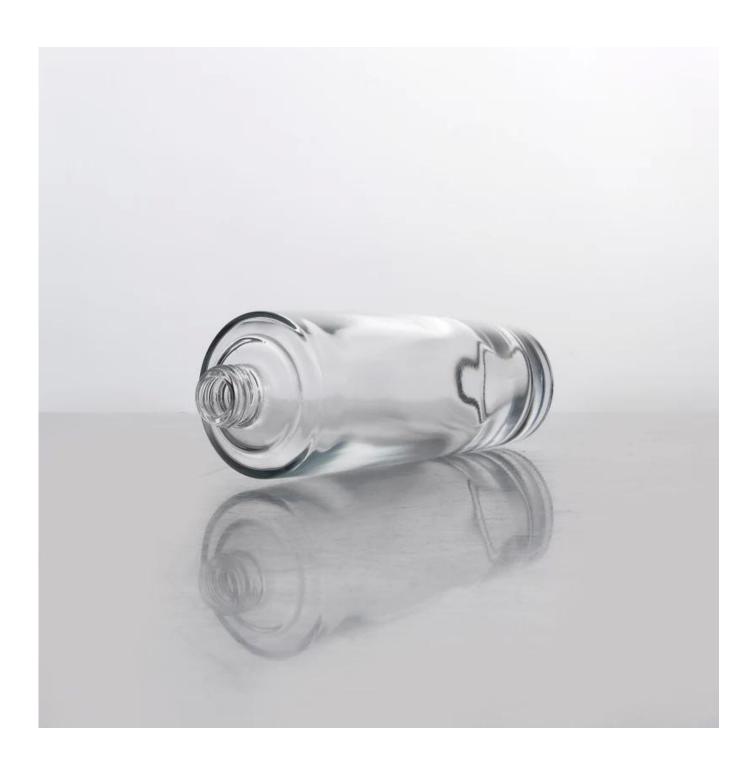

## custom classic design clear cylinder shaped empty perfume bottle

| Item name       | custom classic design clear cylinder shaped empty perfume bottle for sale                                                                          |
|-----------------|----------------------------------------------------------------------------------------------------------------------------------------------------|
| Item No.        | SGJR15060812                                                                                                                                       |
| Size            | Top dia: 31mm Bottom dia:55mm Max dia: 65mm Height:121mm Capacity:211.5ml Weight:408g                                                              |
| Capacity/Weight | 110ml glass diffusers                                                                                                                              |
| Sample time     | 1.5 days if at exist shape and size of products 2.15 days if need new shape and size of products                                                   |
| Packing         | Normal safety packing 24pcs/36pcs/48pcs etc. per export carton with egg divider                                                                    |
| MOQ             | 30000pcs                                                                                                                                           |
| Delivery time   | Within 35 days after order confirmed                                                                                                               |
| Payment terms   | 30% deposit by T/T in advance, the balance after showing the copy of B/L                                                                           |
| Product feature | 1.High quality and competitve prices 2.Meet SGS,LFGB etc. test 3.Eco-friendly 4.Widely apply to fragrance bar etc. 5.Machine made diffuser bottles |