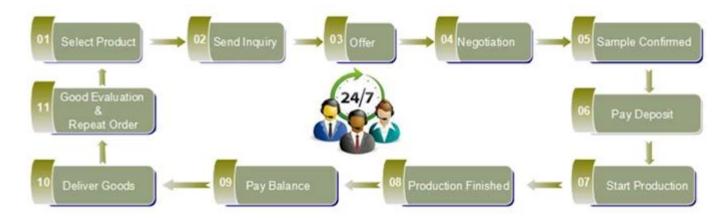

er                                                                    |
| MOQ             | 30000pcs                                                                                                                                           |
| Delivery time   | Within 35 days after order confirmed                                                                                                               |
| Payment terms   | 30% deposit by T/T in advance, the balance after showing the copy of B/L                                                                           |
| Product feature | 1.High quality and competitve prices 2.Meet SGS,LFGB etc. test 3.Eco-friendly 4.Widely apply to fragrance bar etc. 5.Machine made diffuser bottles |





























## Factory Show









For more information, please visit our website:  $\underline{www.okcandle.com}$