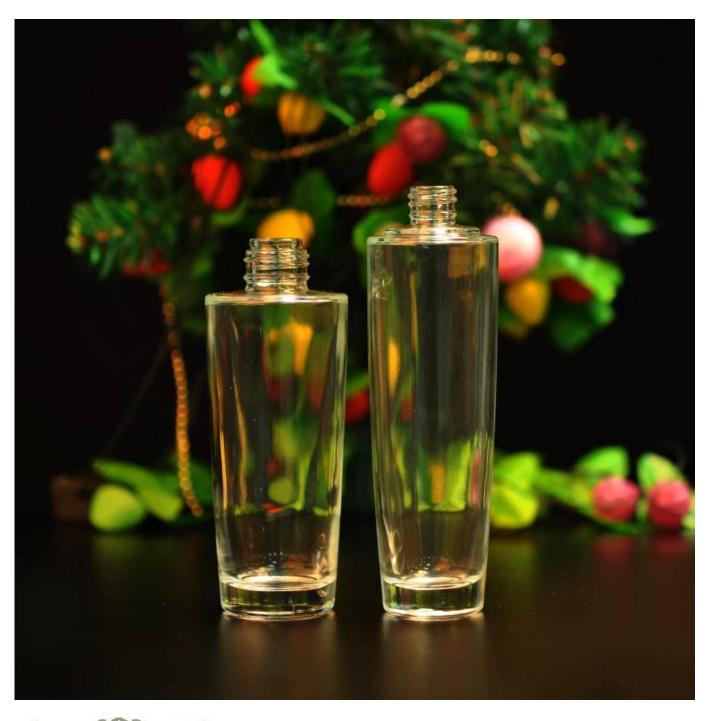

## custom classic design clear cylinder shaped empty perfume bottle

| Item name       | custom classic design clear cylinder shaped empty perfume bottle for sale                                                                          |
|-----------------|----------------------------------------------------------------------------------------------------------------------------------------------------|
| Item No.        | SGJR15060812                                                                                                                                       |
| Size            | Top dia: 31mm Bottom dia:55mm Max dia: 65mm Height:121mm Capacity:211.5ml Weight:408g                                                              |
| Capacity/Weight | 110ml glass diffusers                                                                                                                              |
| Sample time     | 1.5 days if at exist shape and size of products 2.15 days if need new shape and size of products                                                   |
| Packing         | Normal safety packing 24pcs/36pcs/48pcs etc. per export carton with egg divider                                                                    |
| MOQ             | 30000pcs                                                                                                                                           |
| Delivery time   | Within 35 days after order confirmed                                                                                                               |
| Payment terms   | 30% deposit by T/T in advance, the balance after showing the copy of B/L                                                                           |
| Product feature | 1.High quality and competitve prices 2.Meet SGS,LFGB etc. test 3.Eco-friendly 4.Widely apply to fragrance bar etc. 5.Machine made diffuser bottles |