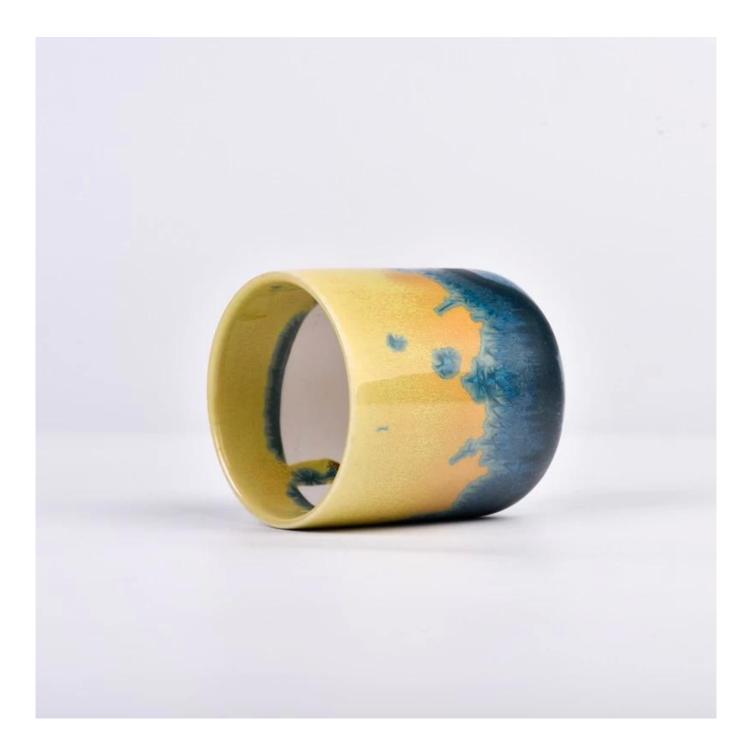

#### feature of product

 High quality home decorative glass incense bottle.
Applicable to hotel, wedding, etc.
Meet the function of ASTM test products.

#### Let you choose

 Various drawings and sizes are available.
Any painted, cutting, plating, laser model processing tool.
Shrink film, color gift box, white gift box and other special packaging.
We have a quality control committee.