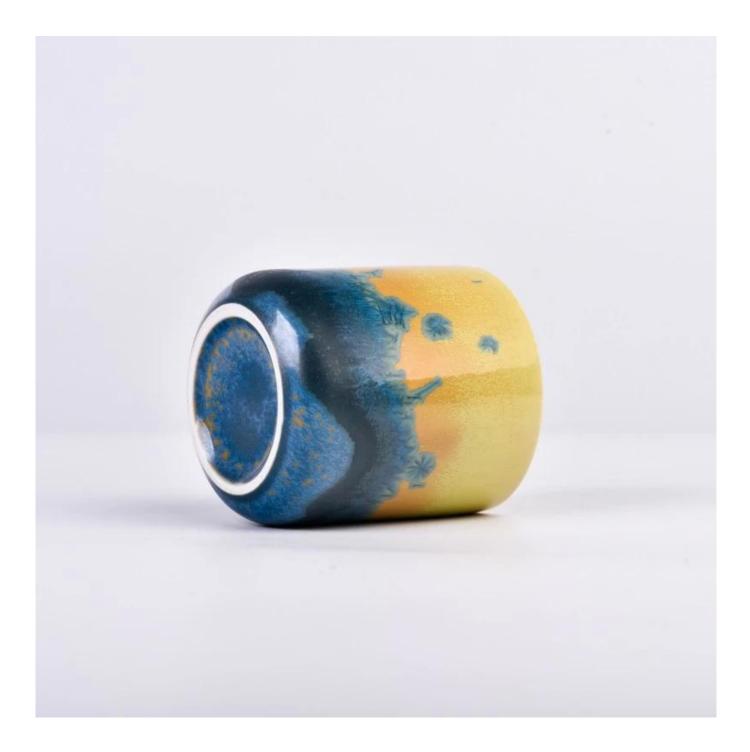

#### feature of product

 High quality home decorative glass incense bottle.
Applicable to hotel, wedding, etc.
Meet the function of ASTM test products.

#### Let you choose

 Various drawings and sizes are available.
Any painted, cutting, plating, laser model processing tool.
Shrink film, color gift box, white gift box and other special packaging.
We have a quality control committee.