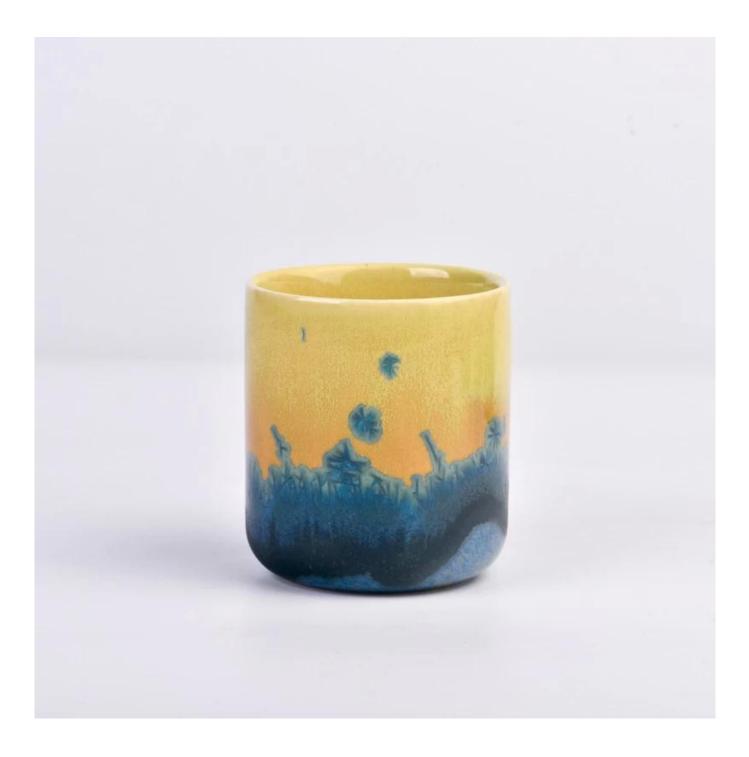

#### feature of product

 High quality home decorative glass incense bottle.
Applicable to hotel, wedding, etc.
Meet the function of ASTM test products.

#### Let you choose

 Various drawings and sizes are available.
Any painted, cutting, plating, laser model processing tool.
Shrink film, color gift box, white gift box and other special packaging.
We have a quality control committee.