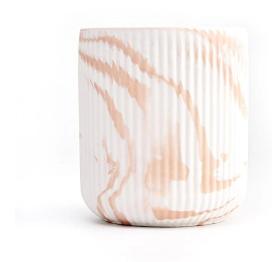

## Flexible size design can be expanded quickly Your market

Top DIA.: 83mm

Bottom diameter:59mm

Height: 95mm. Capacity: 392ml. Weight: 240g

We translate your ideas into creative spices products, we sell yourself in the local market.

#### feature of product

- 1. High quality home decorative glass incense bottle.
- 2. Applicable to hotel, wedding, etc.
- 3. Meet the function of ASTM test products.