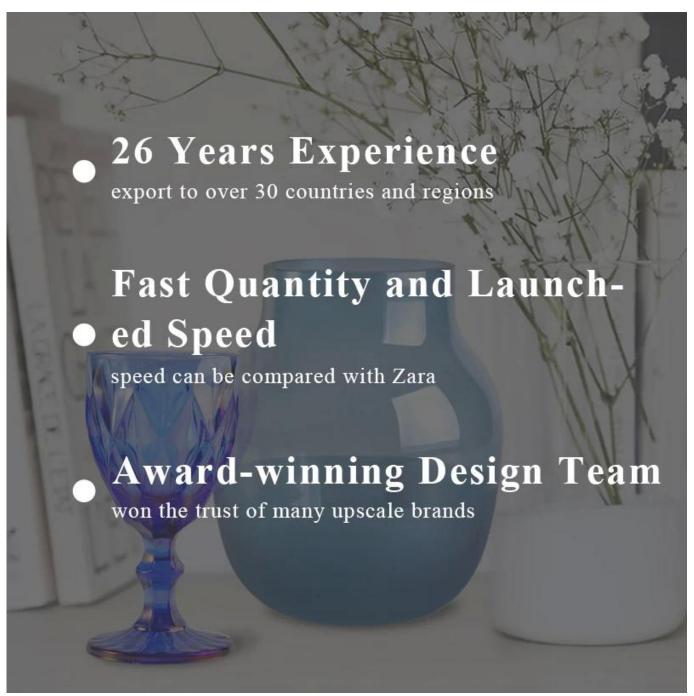

Sunny Glassware not only produces OEM / ODM orders, but also helps many brands start from the product concept.



Why choose sunshine?



#### **Major advantage**

- . Focus on luxury design
- . About 80% of American perfume brand suppliers
- . AQL plus 6 strict rigorous QC test standards
- . Maintain quality and sample and bulk products

## Flexible size design can be expanded quickly Your market

Top DIA.: 83mm

Bottom diameter:59mm

Height: 95mm. Capacity: 392ml. Weight: 240g

We translate your ideas into creative spices products, we sell yourself in the local market.





#### feature of product

- 1. High quality home decorative glass incense bottle.
- 2. Applicable to hotel, wedding, etc.
- 3. Meet the function of ASTM test products.

#### Let you choose

- 1. Various drawings and sizes are available.
- 2. Any painted, cutting, plating, laser model processing tool.
- 3. Shrink film, color gift