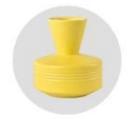

## Flexible size design can be expanded quickly Your market

Top DIA.: 83mm

Bottom diameter:59mm

Height: 95mm. Capacity: 392ml. Weight: 240g

We translate your ideas into creative spices products, we sell yourself in the local market.