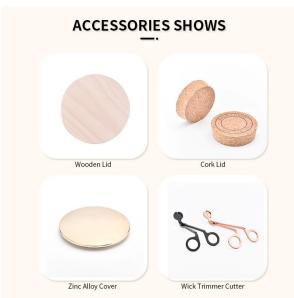

Q3: What kind of lids you can offer?

We can provide lids in different materials like glass, ceramic, metal, wood, concrete and plastic ect.

Q4: Do you have certification for your products?

Yes, for the glassware, have ASTM. CA65 test, FDA etc.