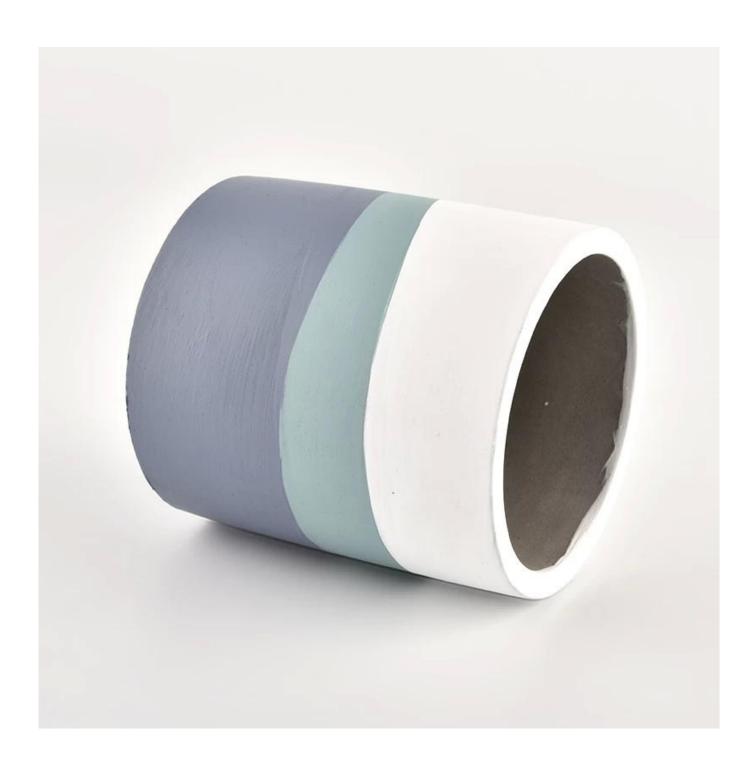

# Flexible size design can be expanded quickly Your market

Top DIA.: 96 mm

Bottom diameter: 96mm

Height: 105mm. Capacity: 460ml. Weight: 430g

We translate your ideas into creative spices products, we sell yourself in the local market.