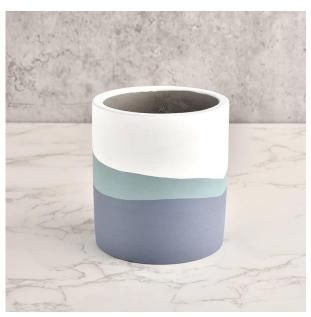

# Flexible size design can be expanded quickly Your market

Top DIA.: 96 mm

Bottom diameter: 96mm

Height: 105mm. Capacity: 460ml. Weight: 430g

We translate your ideas into creative spices products, we sell yourself in the local market.

#### feature of product

- 1. High quality home decorative glass incense bottle.
- 2. Applicable to hotel, wedding, etc.
- 3. Meet the function of ASTM test products.