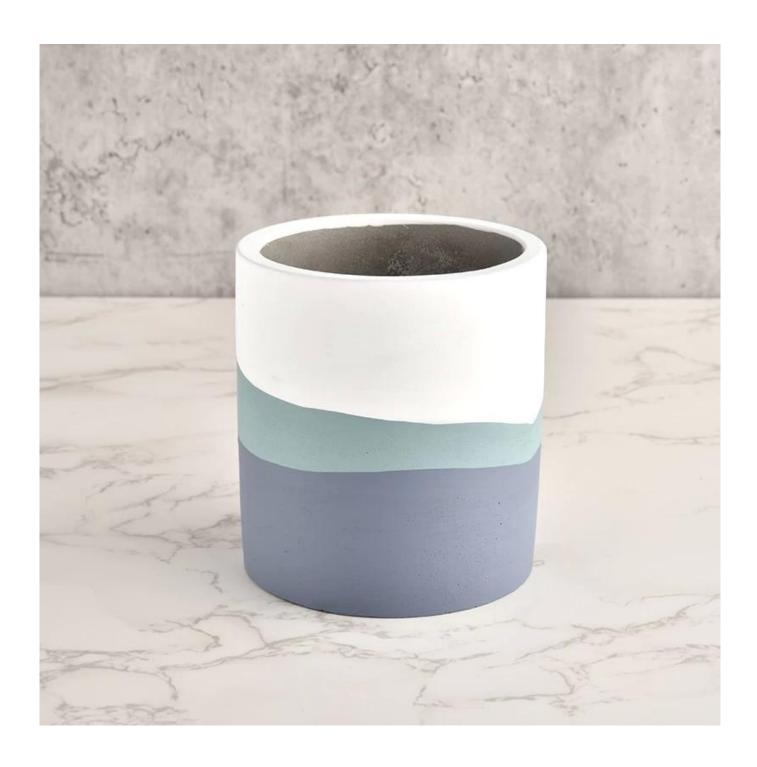

# Flexible size design can be expanded quickly Your market

Top DIA.: 96 mm

Bottom diameter: 96mm

Height: 105mm. Capacity: 460ml. Weight: 430g

We translate your ideas into creative spices products, we sell yourself in the local market.