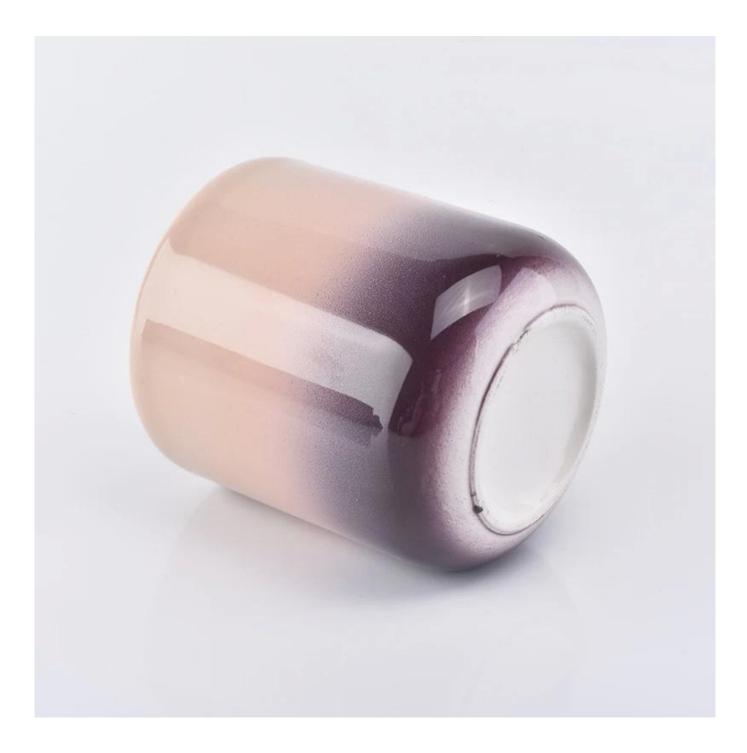

## curved bottom pink glazed ceramic jar for candle making

| ltem number.                | SGGH19011613                                                                                                                                                                                    |
|-----------------------------|-------------------------------------------------------------------------------------------------------------------------------------------------------------------------------------------------|
| Material                    | Ceramic                                                                                                                                                                                         |
| Craft                       | ceramic candle jar                                                                                                                                                                              |
| Samples time                | 1. 5 days if there is a exist and size of the ceramic                                                                                                                                           |
|                             | 2. 15 days, if you need a new shape and size ceramic                                                                                                                                            |
| Product Capacity            | 500,000 ~ 1,000,000 pieces per month                                                                                                                                                            |
| The Features of<br>products | 1. Hand made ceramic candle jar<br>2. Suitable for use in hotel, house, etc.<br>3. This eco-friendly.<br>4. Meet FDA test ; ASTM; CA 65 test                                                    |
| Delivery time               | <ol> <li>Within 35 days after the sample and in order confirmed.</li> <li>Withn 10 days if we have goods in stock</li> </ol>                                                                    |
| Payment Terms               | 1. 30% deposit by T / T in advance, the balance after showing the copy of B / L<br>2. L/C, Escrow, T/T and Western Union can be acceptable, but different countries<br>different payment terms. |
| Shiping way                 | By sea, by air, by express and the delivery agent acceptable as your requirement.                                                                                                               |