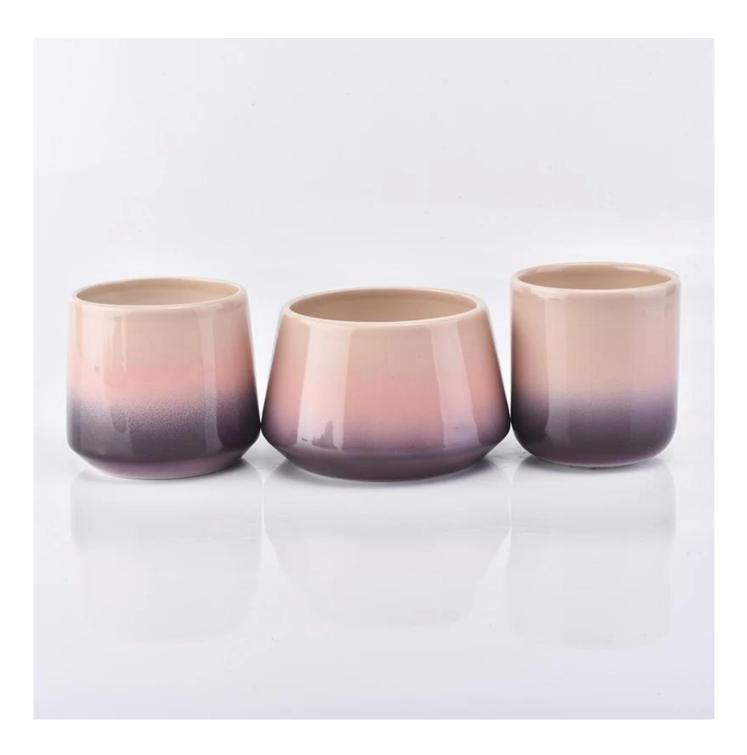

## curved bottom pink glazed ceramic jar for candle making

| ltem number.                | SGGH19011613                                                                                                                                                                                    |
|-----------------------------|-------------------------------------------------------------------------------------------------------------------------------------------------------------------------------------------------|
| Material                    | Ceramic                                                                                                                                                                                         |
| Craft                       | ceramic candle jar                                                                                                                                                                              |
| Samples time                | 1. 5 days if there is a exist and size of the ceramic                                                                                                                                           |
|                             | 2. 15 days, if you need a new shape and size ceramic                                                                                                                                            |
| Product Capacity            | 500,000 ~ 1,000,000 pieces per month                                                                                                                                                            |
| The Features of<br>products | 1. Hand made ceramic candle jar<br>2. Suitable for use in hotel, house, etc.<br>3. This eco-friendly.<br>4. Meet FDA test ; ASTM; CA 65 test                                                    |
| Delivery time               | <ol> <li>Within 35 days after the sample and in order confirmed.</li> <li>Withn 10 days if we have goods in stock</li> </ol>                                                                    |
| Payment Terms               | 1. 30% deposit by T / T in advance, the balance after showing the copy of B / L<br>2. L/C, Escrow, T/T and Western Union can be acceptable, but different countries<br>different payment terms. |
| Shiping way                 | By sea, by air, by express and the delivery agent acceptable as your requirement.                                                                                                               |