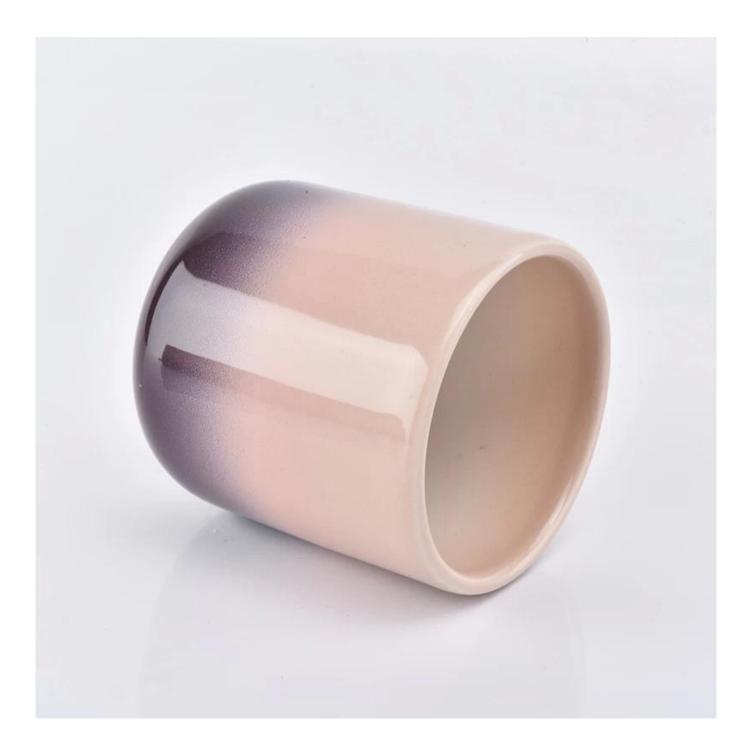

## curved bottom pink glazed ceramic jar for candle making

| ltem number.                | SGGH19011613                                                                                                                                                                                    |
|-----------------------------|-------------------------------------------------------------------------------------------------------------------------------------------------------------------------------------------------|
| Material                    | Ceramic                                                                                                                                                                                         |
| Craft                       | ceramic candle jar                                                                                                                                                                              |
| Samples time                | 1. 5 days if there is a exist and size of the ceramic                                                                                                                                           |
|                             | 2. 15 days, if you need a new shape and size ceramic                                                                                                                                            |
| Product Capacity            | 500,000 ~ 1,000,000 pieces per month                                                                                                                                                            |
| The Features of<br>products | 1. Hand made ceramic candle jar<br>2. Suitable for use in hotel, house, etc.<br>3. This eco-friendly.<br>4. Meet FDA test ; ASTM; CA 65 test                                                    |
| Delivery time               | <ol> <li>Within 35 days after the sample and in order confirmed.</li> <li>Withn 10 days if we have goods in stock</li> </ol>                                                                    |
| Payment Terms               | 1. 30% deposit by T / T in advance, the balance after showing the copy of B / L<br>2. L/C, Escrow, T/T and Western Union can be acceptable, but different countries<br>different payment terms. |
| Shiping way                 | By sea, by air, by express and the delivery agent acceptable as your requirement.                                                                                                               |