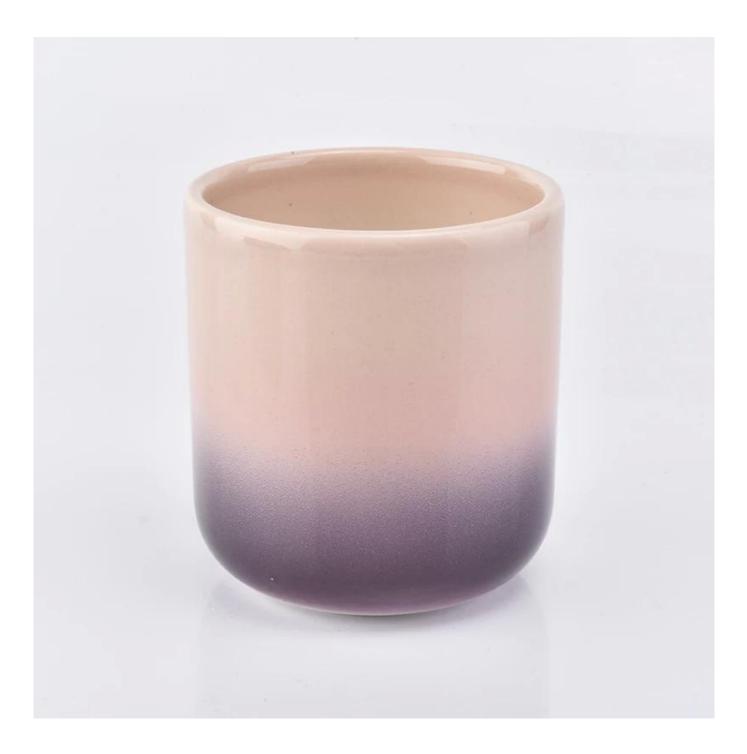

## curved bottom pink glazed ceramic jar for candle making

| ltem number.                | SGGH19011613                                                                                                                                                                                    |
|-----------------------------|-------------------------------------------------------------------------------------------------------------------------------------------------------------------------------------------------|
| Material                    | Ceramic                                                                                                                                                                                         |
| Craft                       | ceramic candle jar                                                                                                                                                                              |
| Samples time                | 1. 5 days if there is a exist and size of the ceramic                                                                                                                                           |
|                             | 2. 15 days, if you need a new shape and size ceramic                                                                                                                                            |
| Product Capacity            | 500,000 ~ 1,000,000 pieces per month                                                                                                                                                            |
| The Features of<br>products | 1. Hand made ceramic candle jar<br>2. Suitable for use in hotel, house, etc.<br>3. This eco-friendly.<br>4. Meet FDA test ; ASTM; CA 65 test                                                    |
| Delivery time               | <ol> <li>Within 35 days after the sample and in order confirmed.</li> <li>Withn 10 days if we have goods in stock</li> </ol>                                                                    |
| Payment Terms               | 1. 30% deposit by T / T in advance, the balance after showing the copy of B / L<br>2. L/C, Escrow, T/T and Western Union can be acceptable, but different countries<br>different payment terms. |
| Shiping way                 | By sea, by air, by express and the delivery agent acceptable as your requirement.                                                                                                               |