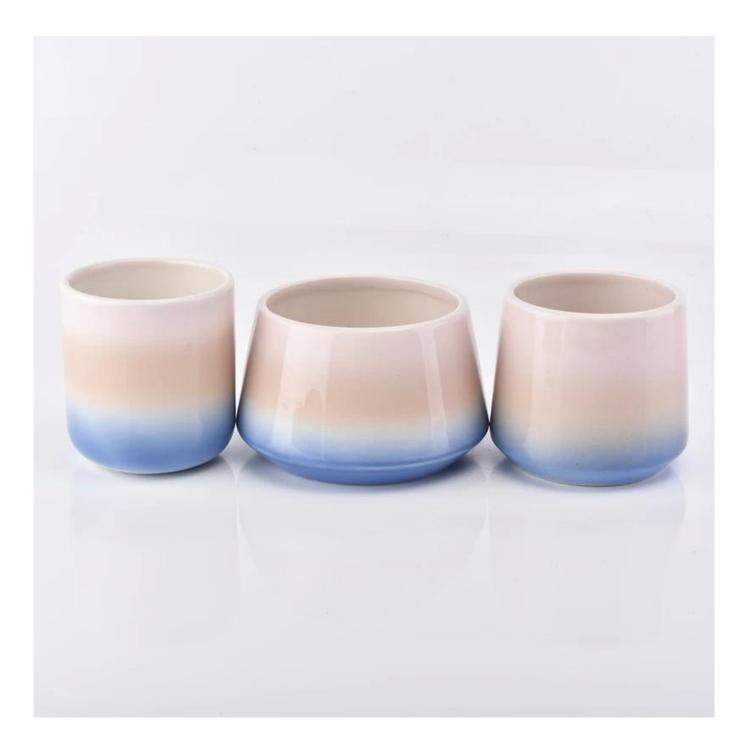

## curved bottom multi-color glazed ceramic candle jar

| ltem number.                | SGGH19011611                                                                                                                                                                              |
|-----------------------------|-------------------------------------------------------------------------------------------------------------------------------------------------------------------------------------------|
| Material                    | Ceramic                                                                                                                                                                                   |
| Craft                       | ceramic candle jar                                                                                                                                                                        |
| Samples time                | <ol> <li>5 days if there is a exist and size of the ceramic</li> <li>15 days, if you need a new shape and size ceramic</li> </ol>                                                         |
| Product Capacity            | 500,000 ~ 1,000,000 pieces per month                                                                                                                                                      |
| The Features of<br>products | 1. Hand made ceramic candle jar<br>2. Suitable for use in hotel, house, etc.<br>3. This eco-friendly.<br>4. Meet FDA test ; ASTM; CA 65 test                                              |
| Delivery time               | <ol> <li>Within 35 days after the sample and in order confirmed.</li> <li>Withn 10 days if we have goods in stock</li> </ol>                                                              |
| Payment Terms               | 1. 30% deposit by T / T in advance, the balance after showing the copy of B / L 2. L/C, Escrow, T/T and Western Union can be acceptable, but different countries different payment terms. |
| Shiping way                 | By sea, by air, by express and the delivery agent acceptable as your requirement.                                                                                                         |