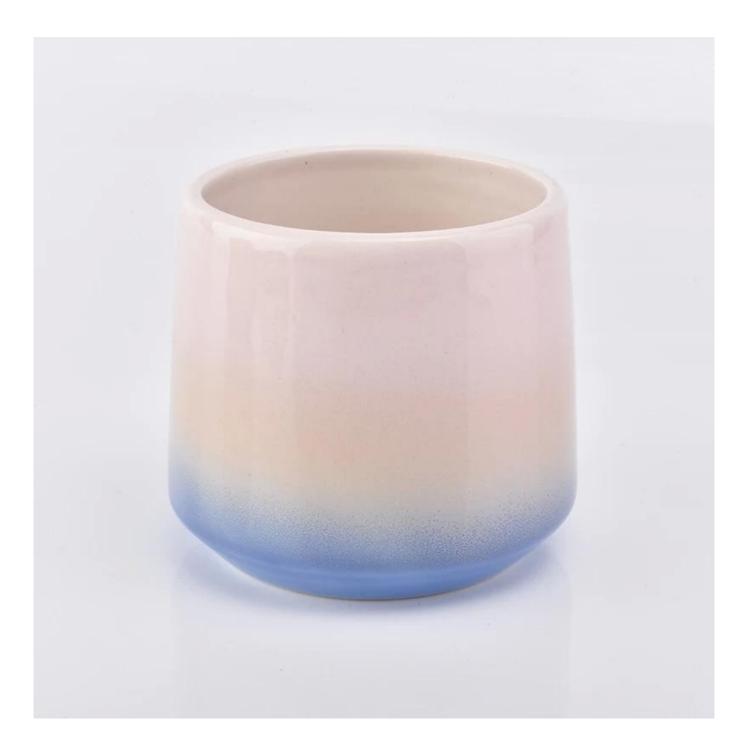

## curved bottom multi-color glazed ceramic candle jar

| ltem number.                | SGGH19011611                                                                                                                                                                              |
|-----------------------------|-------------------------------------------------------------------------------------------------------------------------------------------------------------------------------------------|
| Material                    | Ceramic                                                                                                                                                                                   |
| Craft                       | ceramic candle jar                                                                                                                                                                        |
| Samples time                | <ol> <li>5 days if there is a exist and size of the ceramic</li> <li>15 days, if you need a new shape and size ceramic</li> </ol>                                                         |
| Product Capacity            | 500,000 ~ 1,000,000 pieces per month                                                                                                                                                      |
| The Features of<br>products | 1. Hand made ceramic candle jar<br>2. Suitable for use in hotel, house, etc.<br>3. This eco-friendly.<br>4. Meet FDA test ; ASTM; CA 65 test                                              |
| Delivery time               | <ol> <li>Within 35 days after the sample and in order confirmed.</li> <li>Withn 10 days if we have goods in stock</li> </ol>                                                              |
| Payment Terms               | 1. 30% deposit by T / T in advance, the balance after showing the copy of B / L 2. L/C, Escrow, T/T and Western Union can be acceptable, but different countries different payment terms. |
| Shiping way                 | By sea, by air, by express and the delivery agent acceptable as your requirement.                                                                                                         |