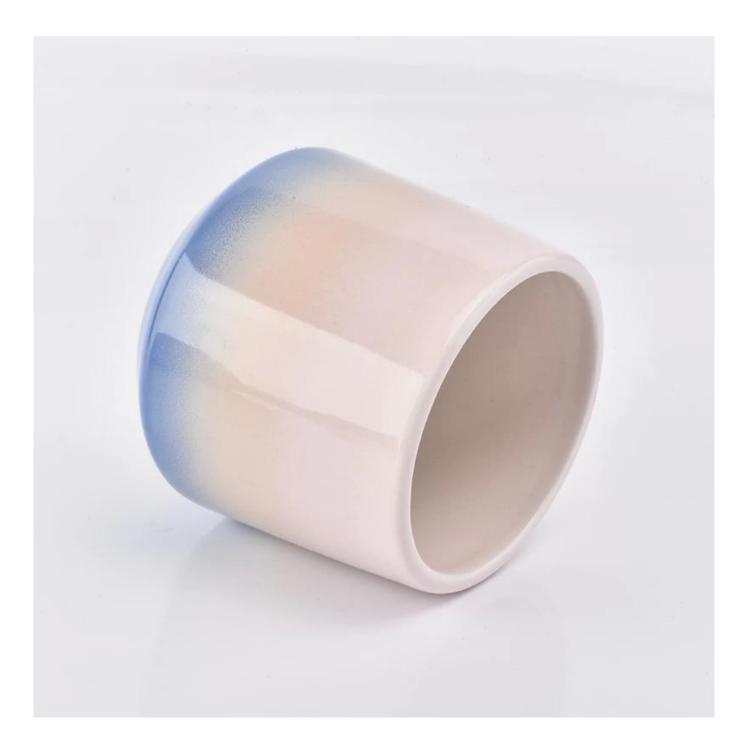

## curved bottom multi-color glazed ceramic candle jar

| ltem number.                | SGGH19011611                                                                                                                                                                              |
|-----------------------------|-------------------------------------------------------------------------------------------------------------------------------------------------------------------------------------------|
| Material                    | Ceramic                                                                                                                                                                                   |
| Craft                       | ceramic candle jar                                                                                                                                                                        |
| Samples time                | <ol> <li>5 days if there is a exist and size of the ceramic</li> <li>15 days, if you need a new shape and size ceramic</li> </ol>                                                         |
| Product Capacity            | 500,000 ~ 1,000,000 pieces per month                                                                                                                                                      |
| The Features of<br>products | 1. Hand made ceramic candle jar<br>2. Suitable for use in hotel, house, etc.<br>3. This eco-friendly.<br>4. Meet FDA test ; ASTM; CA 65 test                                              |
| Delivery time               | <ol> <li>Within 35 days after the sample and in order confirmed.</li> <li>Withn 10 days if we have goods in stock</li> </ol>                                                              |
| Payment Terms               | 1. 30% deposit by T / T in advance, the balance after showing the copy of B / L 2. L/C, Escrow, T/T and Western Union can be acceptable, but different countries different payment terms. |
| Shiping way                 | By sea, by air, by express and the delivery agent acceptable as your requirement.                                                                                                         |