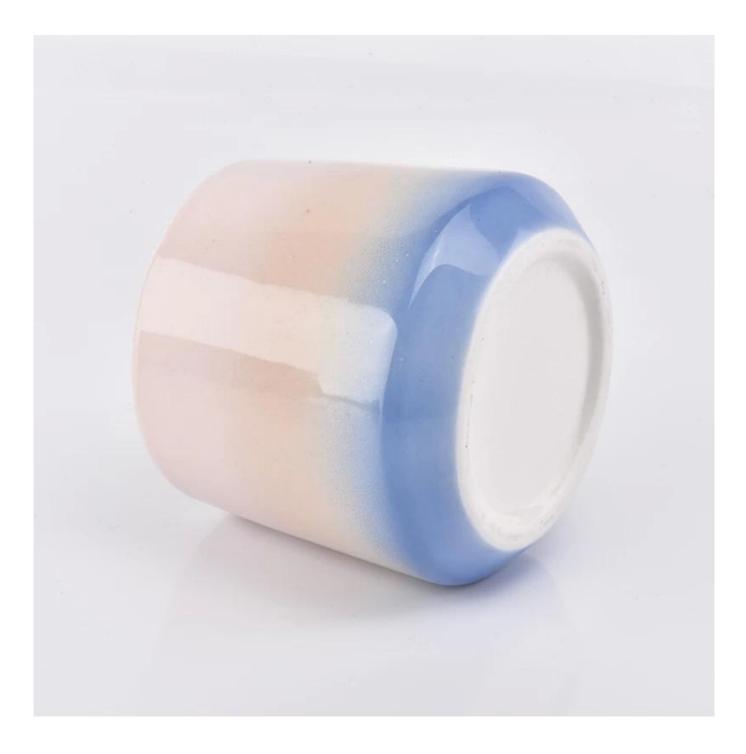

## curved bottom multi-color glazed ceramic candle jar

| ltem number.                | SGGH19011611                                                                                                                                                                              |
|-----------------------------|-------------------------------------------------------------------------------------------------------------------------------------------------------------------------------------------|
| Material                    | Ceramic                                                                                                                                                                                   |
| Craft                       | ceramic candle jar                                                                                                                                                                        |
| Samples time                | <ol> <li>5 days if there is a exist and size of the ceramic</li> <li>15 days, if you need a new shape and size ceramic</li> </ol>                                                         |
| Product Capacity            | 500,000 ~ 1,000,000 pieces per month                                                                                                                                                      |
| The Features of<br>products | 1. Hand made ceramic candle jar<br>2. Suitable for use in hotel, house, etc.<br>3. This eco-friendly.<br>4. Meet FDA test ; ASTM; CA 65 test                                              |
| Delivery time               | <ol> <li>Within 35 days after the sample and in order confirmed.</li> <li>Withn 10 days if we have goods in stock</li> </ol>                                                              |
| Payment Terms               | 1. 30% deposit by T / T in advance, the balance after showing the copy of B / L 2. L/C, Escrow, T/T and Western Union can be acceptable, but different countries different payment terms. |
| Shiping way                 | By sea, by air, by express and the delivery agent acceptable as your requirement.                                                                                                         |