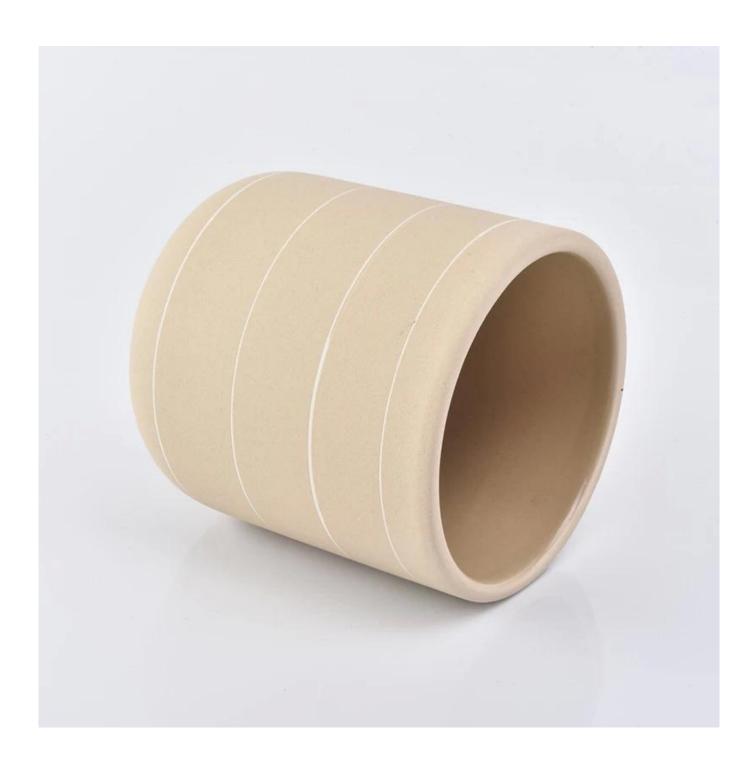

## curved bottom matte yellow ceramic candle jar with white lines

| Item number.             | SGGH19011601                                                                                                                                                                              |
|--------------------------|-------------------------------------------------------------------------------------------------------------------------------------------------------------------------------------------|
| Material                 | Ceramic                                                                                                                                                                                   |
| Craft                    | ceramic candle jar                                                                                                                                                                        |
| Samples time             | 1. 5 days if there is a exist and size of the ceramic                                                                                                                                     |
|                          | 2. 15 days, if you need a new shape and size ceramic                                                                                                                                      |
| Product Capacity         | 500,000 ~ 1,000,000 pieces per month                                                                                                                                                      |
| The Features of products | <ol> <li>Hand made ceramic candle jar</li> <li>Suitable for use in hotel, house, etc.</li> <li>This eco-friendly.</li> <li>Meet FDA test; ASTM; CA 65 test</li> </ol>                     |
| Delivery time            | Within 35 days after the sample and in order confirmed.     Within 10 days if we have goods in stock                                                                                      |
| Payment Terms            | 1. 30% deposit by T / T in advance, the balance after showing the copy of B / L 2. L/C, Escrow, T/T and Western Union can be acceptable, but different countries different payment terms. |
| Shiping way              | By sea, by air, by express and the delivery agent acceptable as your requirement.                                                                                                         |