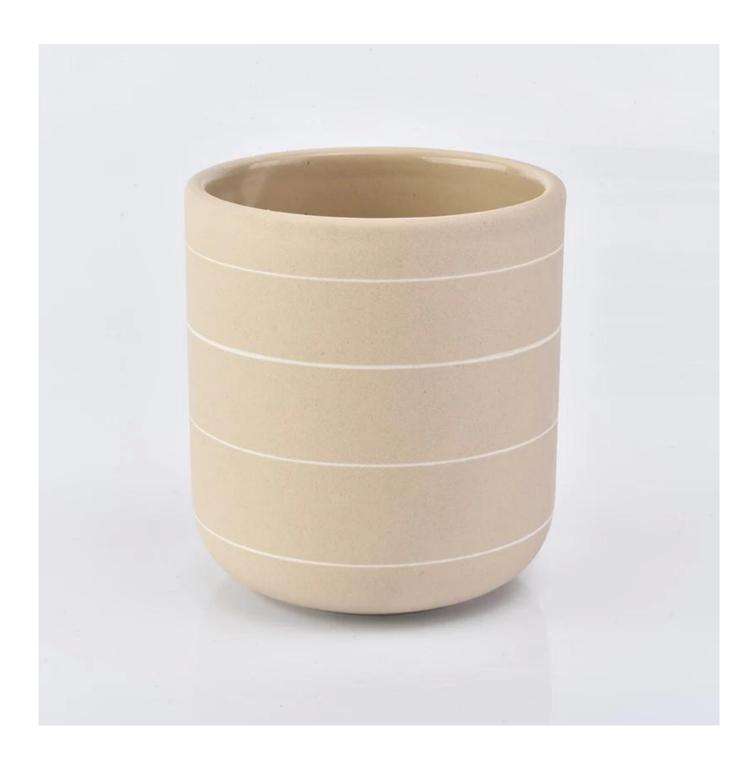

## curved bottom matte yellow ceramic candle jar with white lines

| Item number.             | SGGH19011601                                                                                                                                                                              |
|--------------------------|-------------------------------------------------------------------------------------------------------------------------------------------------------------------------------------------|
| Material                 | Ceramic                                                                                                                                                                                   |
| Craft                    | ceramic candle jar                                                                                                                                                                        |
| Samples time             | 1. 5 days if there is a exist and size of the ceramic                                                                                                                                     |
|                          | 2. 15 days, if you need a new shape and size ceramic                                                                                                                                      |
| Product Capacity         | 500,000 ~ 1,000,000 pieces per month                                                                                                                                                      |
| The Features of products | <ol> <li>Hand made ceramic candle jar</li> <li>Suitable for use in hotel, house, etc.</li> <li>This eco-friendly.</li> <li>Meet FDA test; ASTM; CA 65 test</li> </ol>                     |
| Delivery time            | Within 35 days after the sample and in order confirmed.     Within 10 days if we have goods in stock                                                                                      |
| Payment Terms            | 1. 30% deposit by T / T in advance, the balance after showing the copy of B / L 2. L/C, Escrow, T/T and Western Union can be acceptable, but different countries different payment terms. |
| Shiping way              | By sea, by air, by express and the delivery agent acceptable as your requirement.                                                                                                         |