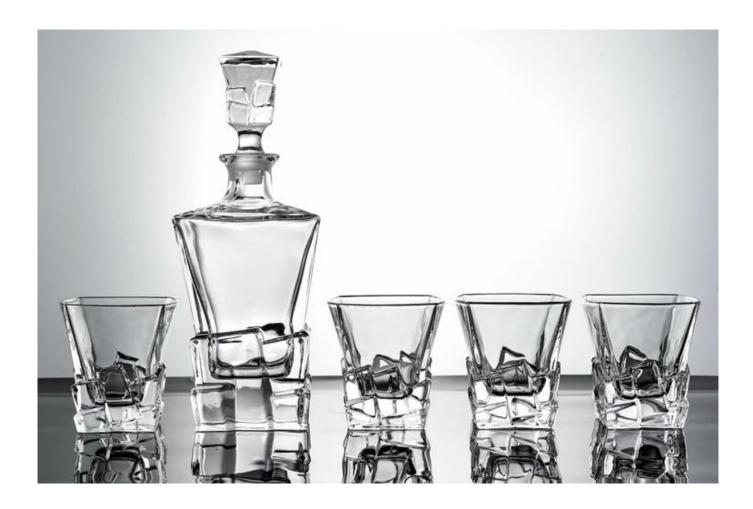

## Angular design reflects layering

Transparency without impurities, beautiful and elegant Safe, non-toxic, harmless and odorless

# WHY CHOOSE US?

Lead-free crystal glass whiskey set

- Lead crystals are harmful, and long-term use will cause systemic fatigue, dizziness and other reactions
- The selection of raw Lead-free crystal material presents the true color of wine
- You can choose a variety of different exquisite shapes which present beauty