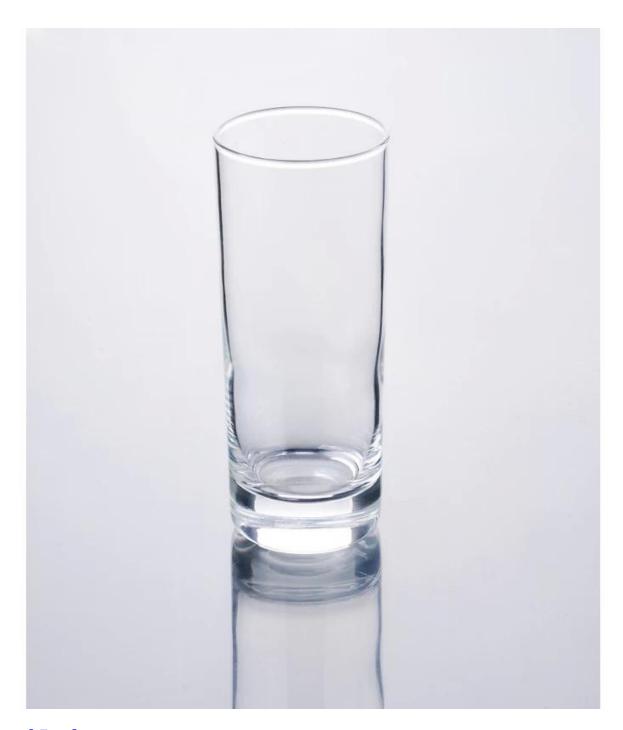

|
| Shipment         | By sea, by air, by Express and your shipping agent is acceptable                                                                                                                                                                          |
| Product Features | <ol> <li>Machine blown clear glass tumbler</li> <li>Perfect for hotel/bar/restaurant/party drinking use</li> <li>Lead free glass</li> <li>Dishwasher safe</li> </ol>                                                                      |
| For your choices | <ol> <li>Special package like shrink wrap, color gift box, white gift box etc:</li> <li>Open new mould for the glass, wood, plastic or metal as you like</li> <li>Different size and shapes meet your needs.</li> <li>DIY logo</li> </ol> |

## **Product Photo:**



## **Related Products:**



# Package:









# **Company Show:**



For more  $\underline{\text{highball glass}}$  or any glassware

please visit our website: <a href="http://www.okcandle.com/">http://www.okcandle.com/</a>

Or here may help you know more about us□FAQ