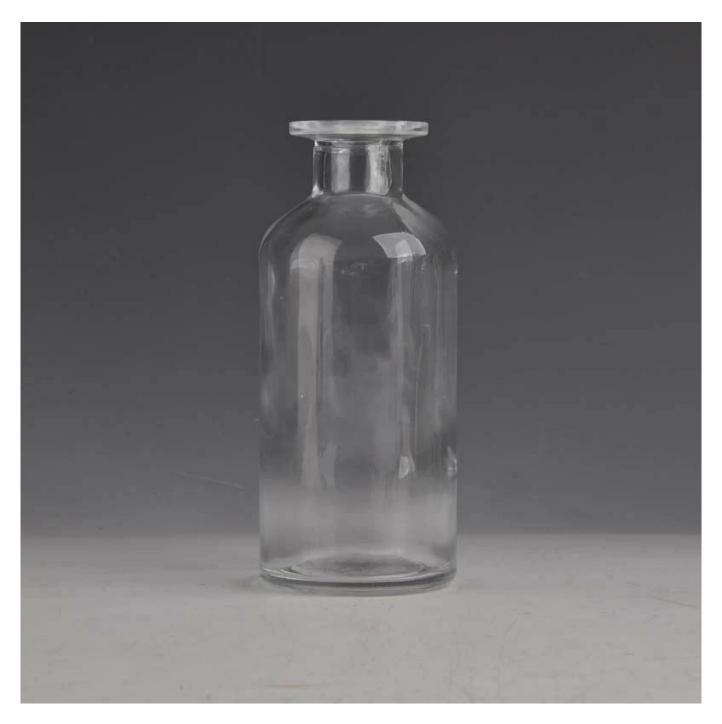

#### **Product Details:**

| Item No.         | SG150                                                                                                                                                                                                                                                                                                                                                        |
|------------------|--------------------------------------------------------------------------------------------------------------------------------------------------------------------------------------------------------------------------------------------------------------------------------------------------------------------------------------------------------------|
| Material         | high white glass                                                                                                                                                                                                                                                                                                                                             |
| Color            | clear                                                                                                                                                                                                                                                                                                                                                        |
| craft            | Machine made                                                                                                                                                                                                                                                                                                                                                 |
| Samples time     | <ol> <li>5 days if at exit shaped and size of glass.</li> <li>15 days if need new shape or size of glass.</li> </ol>                                                                                                                                                                                                                                         |
| Packing          | Normal packing,24or 36pcs into export carton,carton with cardboard divider                                                                                                                                                                                                                                                                                   |
| Product Capacity | 500,000~1,000,000 pcs per month                                                                                                                                                                                                                                                                                                                              |
| Delivery time    | Within 35 days after the sample and order confirmed                                                                                                                                                                                                                                                                                                          |
| Payment terms    | 30% deposit by T/T in advance and the balance against the copy of B/L                                                                                                                                                                                                                                                                                        |
| Shipment         | By sea,by air,by Express and your shipping agent is acceptable                                                                                                                                                                                                                                                                                               |
| Product Features | <ol> <li>Machine pressed ashtray</li> <li>Suitable for used in pub, hotel, restaurants, hotel,etc</li> <li>Professional Q/C for quality control.</li> <li>Competitive price and quality</li> <li>meet FDA test and food grade</li> </ol>                                                                                                                     |
| For your choices | <ol> <li>Any logo printing on the glass body.</li> <li>Any color painted, frost, electro plate, patterm laser carver for the finish;</li> <li>Special package like shrink wrap, color gift box, white gift box etc:</li> <li>Open new mould for the glass, wood, plastic or metal as you like</li> <li>Different size and shapes meet your needs.</li> </ol> |

### **Product Show:**