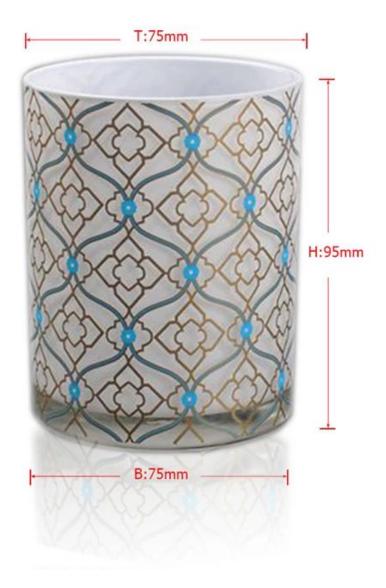

| 3. It is eco-friendly                                                      |
|                  | 4. Meet CE & FDA test & CA 65 test                                         |
|                  | 1. Different designs and sizes for choice                                  |
|                  | 2 .Any color painted, frost, electroplate, pattern laser carver processing |
| For your choices | 3. Special package like shrink wrap, color gift box, white gift box etc.   |
|                  | 4. We have exclusive workers for quality control                           |
|                  | 5. We have professional workshop and warehouse to ensure the delivery time |
|                  |                                                                            |

## **Product Photo:**





## **Related Products:**







glass candle holders



pattern glass candle holder

## **Company Show:**



**Factory Show:** 



For more **glass candle holders** or any glassware, please visit our website: http://www.okcandle.com/ Or here may help you know more about us: **FAQ**