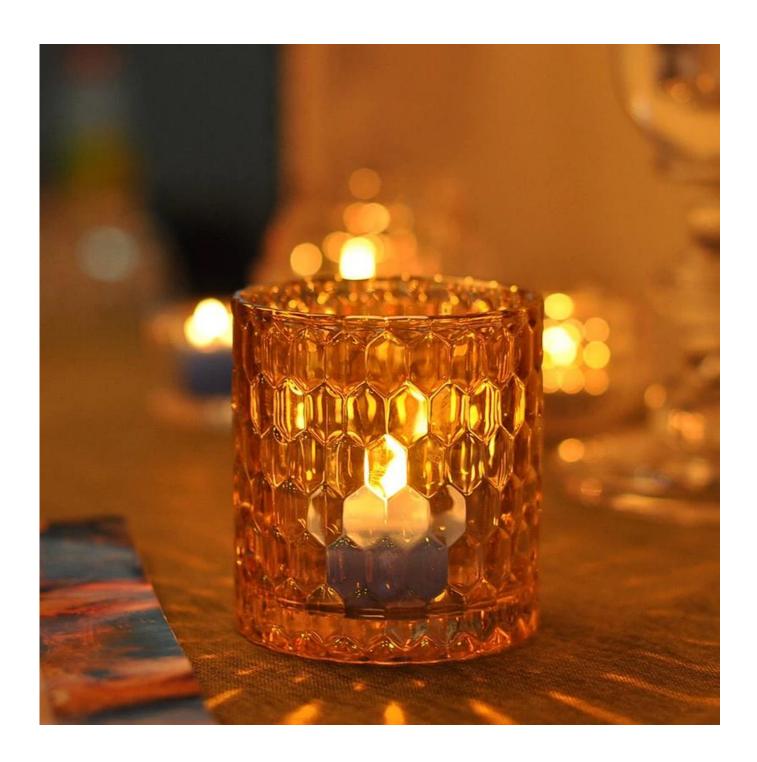

# crystal candle holder for wedding

#### 1.10m (8) - (5) Product Details Item No. SG14122008 Material Hight white glass Process Machine made Samples time 1. 5 days if at exist shaped and size of glass 2. 15 days if need new shape or size of glass **Packing** Normal packing,6 pcs into inner box, 72 pcs per carton **Product Capacity** 500,000~1,000,000 pcs per month Delivery time Within 35 days after the sample and order confirmed Payment terms 30% deposit by T/T in advance and the balance against the copy of B/L Shipment By sea, by air, by Express and your shipping agent is acceptable 1. machine pressed glass candle holder with high quality **Product Features** 2. Suitable for used in hotel, home, etc. 3. It is eco-friendly 4. Meet FDA test & CA 65 test 1. Different designs and sizes for choice 2 .Any color painted, frost, electroplate, pattern laser carver processing 3. Special package like shrink wrap, color gift box, white gift box etc.