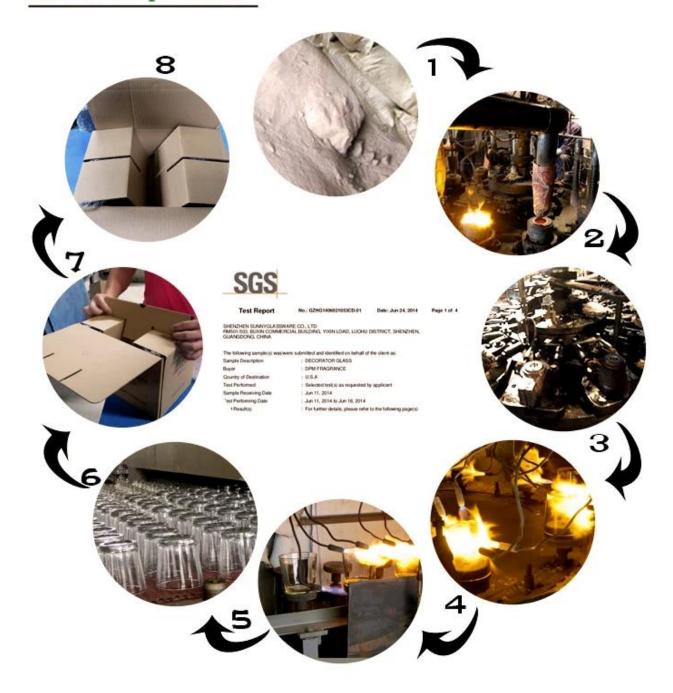

after the sample and order confirmed Payment terms 30% deposit by T/T in advance and the balance against the copy of B/L Shipment By sea, by air, by Express and your shipping agent is acceptable 1. machine pressed glass candle holder with high quality **Product Features** 2. Suitable for used in hotel, home, etc. 3. It is eco-friendly 4. Meet FDA test & CA 65 test 1. Different designs and sizes for choice 2 .Any color painted, frost, electroplate, pattern laser carver processing 3. Special package like shrink wrap, color gift box, white gift box etc.

4. We have exclusive workers for quality control

5. We have professional workshop and warehouse to ensure the delivery time



For your choices



















decoration glass candle holder



clear candlestick glass

# Machine pressed















Factory Show







## Method of application:

- 1. Using it under guide of the adult
- 2. Washing it with clean or boiling water before usage
- 3. No touching the rim of glass cup, try to take the bottom or the handle of it

### **Cautions:**

- 1. Beer, red wine, white wine, beverage or hot water not be too full
- 2. To avoid to hurt your children's hand , please put it in the place where they can't reach

- 3. Avoid dropping ,Collision and strong impact
- 4. Not available for microwave oven
- 5. To prevent it from cracking, do not put it over open fire directly

For more **candle holder** or any glassware,

please visit our website: <a href="http://www.okcandle.com/">http://www.okcandle.com/</a>
Or here may help you know more about us: FAQ