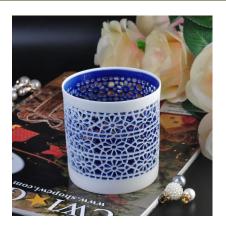

### creative white ceramic candle holder

| Item number.             | SGJH16042063                                                                                                                                                                                                             |
|--------------------------|--------------------------------------------------------------------------------------------------------------------------------------------------------------------------------------------------------------------------|
| Material                 | Ceramic                                                                                                                                                                                                                  |
| Craft                    | hand made white ceramic flower candle holder                                                                                                                                                                             |
| Samples time             | <ol> <li>5 days if there is a form and size of the ceramic</li> <li>15 days, if you need a new shape and size ceramic</li> </ol>                                                                                         |
| Product Capacity         | 500,000 ~ 1,000,000 pieces per month                                                                                                                                                                                     |
| The Features of products | <ol> <li>Hand made <u>creative white ceramic candle holder</u>         from high quality.</li> <li>Suitable for use in hotel, house, etc.</li> <li>This eco-friendly.</li> <li>Meet FDA test; AMP; CA 65 test</li> </ol> |

#### **Usage of Product**

- 1. Ceramic canlde holders can be used in wedding decoration, home decoration, party,banquet ect,
- 2. This candle container is very great as a gorgeous centerpiece for an event
- 3. The pottery candle jars can decorate your indoors and outdoors with this delicated rose figure glass candle holder.
- 4. The ceramic candle vessel is wonderful gift as housewarmings and other events.