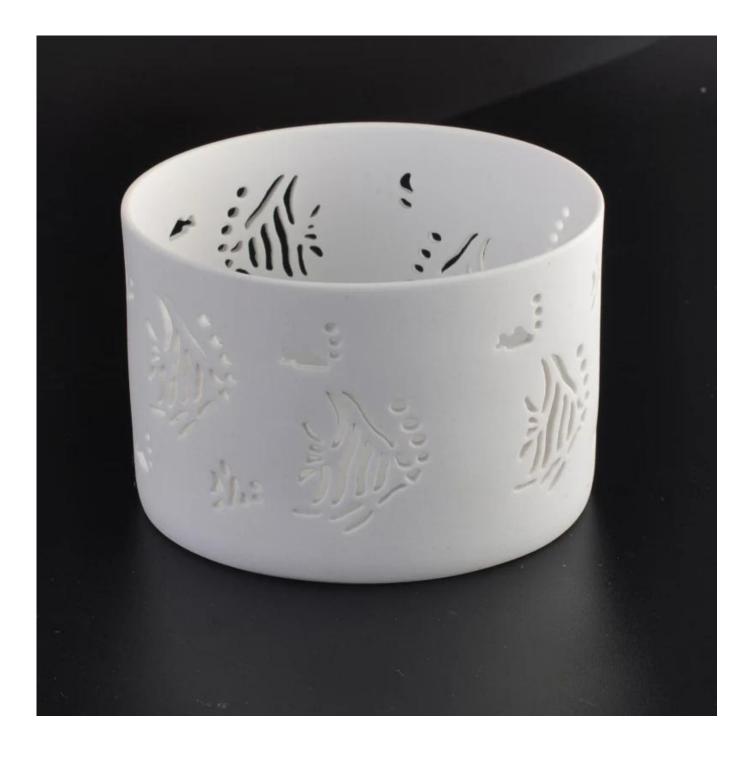

### creative white ceramic candle holder

| Item number.             | SGJH16042063                                                                                                                                                                                                             |
|--------------------------|--------------------------------------------------------------------------------------------------------------------------------------------------------------------------------------------------------------------------|
| Material                 | Ceramic                                                                                                                                                                                                                  |
| Craft                    | hand made white ceramic flower candle holder                                                                                                                                                                             |
| Samples time             | <ol> <li>5 days if there is a form and size of the ceramic</li> <li>15 days, if you need a new shape and size ceramic</li> </ol>                                                                                         |
| Product Capacity         | 500,000 ~ 1,000,000 pieces per month                                                                                                                                                                                     |
| The Features of products | <ol> <li>Hand made <u>creative white ceramic candle holder</u>         from high quality.</li> <li>Suitable for use in hotel, house, etc.</li> <li>This eco-friendly.</li> <li>Meet FDA test; AMP; CA 65 test</li> </ol> |