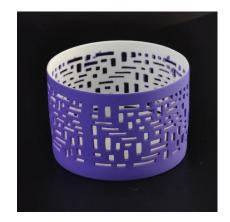

### creative white ceramic candle holder

| Item number.             | SGJH16042063                                                                                                                                                                                                             |
|--------------------------|--------------------------------------------------------------------------------------------------------------------------------------------------------------------------------------------------------------------------|
| Material                 | Ceramic                                                                                                                                                                                                                  |
| Craft                    | hand made white ceramic flower candle holder                                                                                                                                                                             |
| Samples time             | <ol> <li>5 days if there is a form and size of the ceramic</li> <li>15 days, if you need a new shape and size ceramic</li> </ol>                                                                                         |
| Product Capacity         | 500,000 ~ 1,000,000 pieces per month                                                                                                                                                                                     |
| The Features of products | <ol> <li>Hand made <u>creative white ceramic candle holder</u>         from high quality.</li> <li>Suitable for use in hotel, house, etc.</li> <li>This eco-friendly.</li> <li>Meet FDA test; AMP; CA 65 test</li> </ol> |

#### **Usage of Product**

- 1. Ceramic canlde holders can be used in wedding decoration, home decoration, party,banquet ect,
- 2. This candle container is very great as a gorgeous centerpiece for an event
- 3. The pottery candle jars can decorate your indoors and outdoors with this delicated rose figure glass candle holder.
- 4. The ceramic candle vessel is wonderful gift as housewarmings and other events.