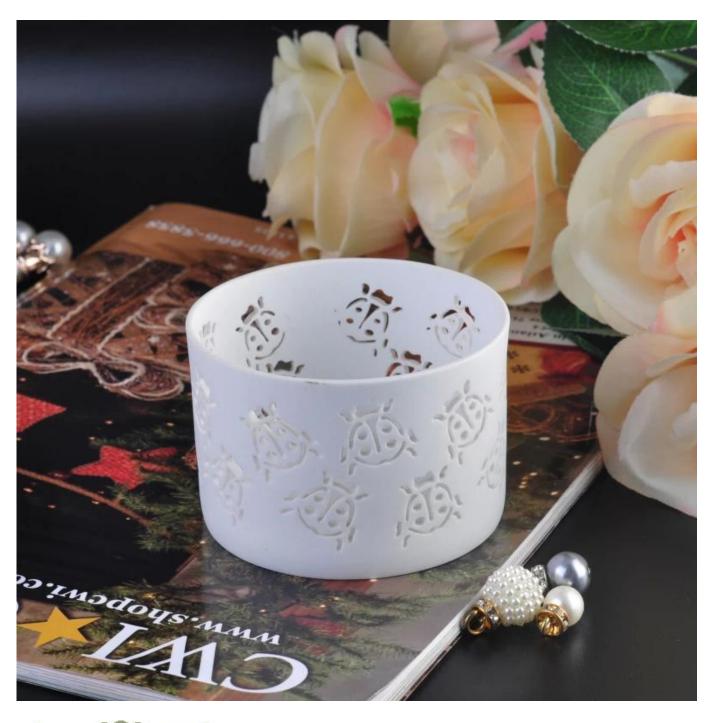

### creative white ceramic candle holder

| Item number.             | SGJH16042063                                                                                                                                                                                                             |
|--------------------------|--------------------------------------------------------------------------------------------------------------------------------------------------------------------------------------------------------------------------|
| Material                 | Ceramic                                                                                                                                                                                                                  |
| Craft                    | hand made white ceramic flower candle holder                                                                                                                                                                             |
| Samples time             | <ol> <li>5 days if there is a form and size of the ceramic</li> <li>15 days, if you need a new shape and size ceramic</li> </ol>                                                                                         |
| Product Capacity         | 500,000 ~ 1,000,000 pieces per month                                                                                                                                                                                     |
| The Features of products | <ol> <li>Hand made <u>creative white ceramic candle holder</u>         from high quality.</li> <li>Suitable for use in hotel, house, etc.</li> <li>This eco-friendly.</li> <li>Meet FDA test; AMP; CA 65 test</li> </ol> |

#### **Usage of Product**

- 1. Ceramic canlde holders can be used in wedding decoration, home decoration, party,banquet ect,
- 2. This candle container is very great as a gorgeous centerpiece for an event
- 3. The pottery candle jars can decorate your indoors and outdoors with this delicated rose figure glass candle holder.
- 4. The ceramic candle vessel is wonderful gift as housewarmings and other events.