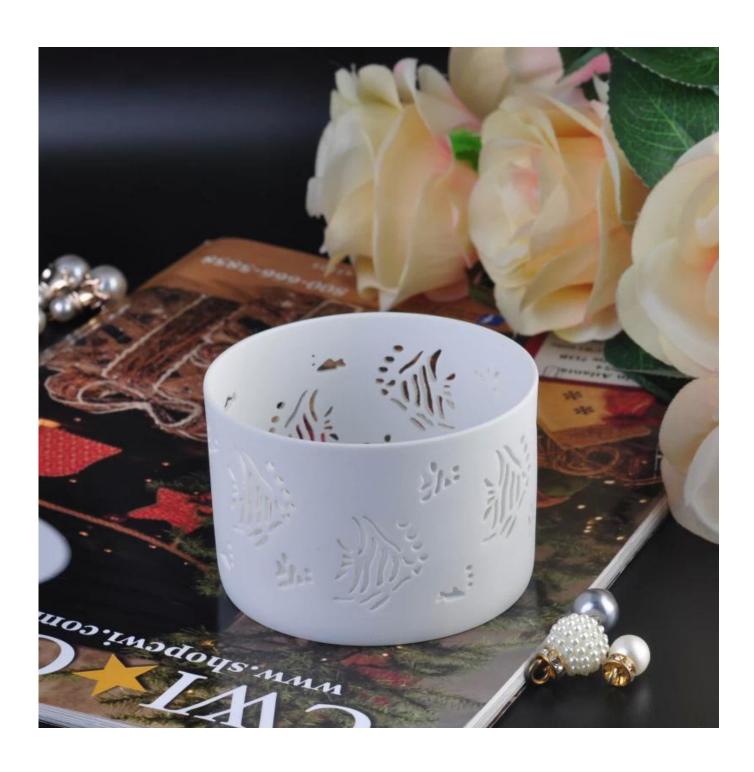

### creative white ceramic candle holder

| Item number.             | SGJH16042063                                                                                                                                                                                                             |
|--------------------------|--------------------------------------------------------------------------------------------------------------------------------------------------------------------------------------------------------------------------|
| Material                 | Ceramic                                                                                                                                                                                                                  |
| Craft                    | hand made white ceramic flower candle holder                                                                                                                                                                             |
| Samples time             | <ol> <li>5 days if there is a form and size of the ceramic</li> <li>15 days, if you need a new shape and size ceramic</li> </ol>                                                                                         |
| Product Capacity         | 500,000 ~ 1,000,000 pieces per month                                                                                                                                                                                     |
| The Features of products | <ol> <li>Hand made <u>creative white ceramic candle holder</u>         from high quality.</li> <li>Suitable for use in hotel, house, etc.</li> <li>This eco-friendly.</li> <li>Meet FDA test; AMP; CA 65 test</li> </ol> |

#### **Usage of Product**

- 1. Ceramic canlde holders can be used in wedding decoration, home decoration, party,banquet ect,
- 2. This candle container is very great as a gorgeous centerpiece for an event
- 3. The pottery candle jars can decorate your indoors and outdoors with this delicated rose figure glass candle holder.
- 4. The ceramic candle vessel is wonderful gift as housewarmings and other events.