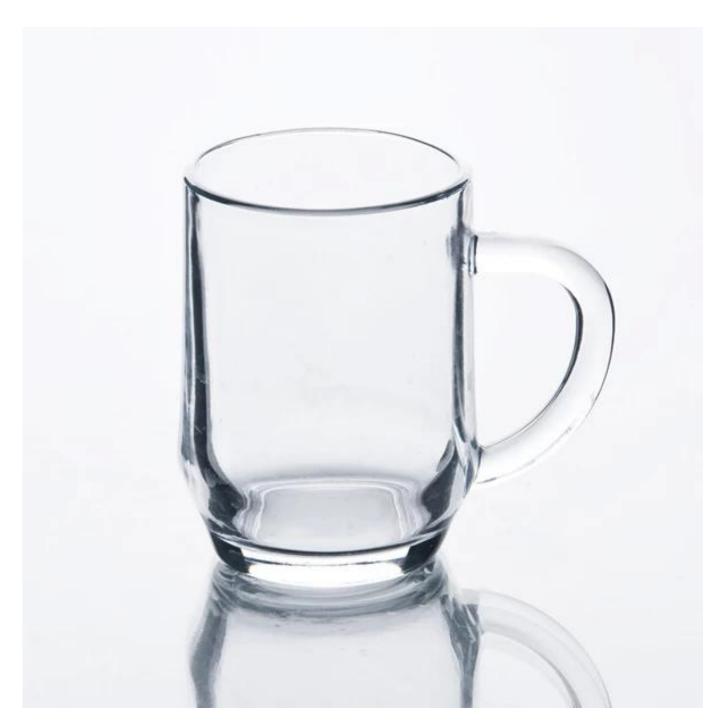

# **Product pictures:**

## **Product Details:**

| Item No.         | SZB40-1                                                                         |
|------------------|---------------------------------------------------------------------------------|
| Material         | High white glass                                                                |
| Color            | Transparent glass                                                               |
| Process          | Machine pressed glass                                                           |
| Samples time     | 1. 5 days if at exit shaped and size of glass.                                  |
|                  | 2. 15 days if need new shape or size of glass.                                  |
| Packing          | Normal packing,24or 36pcs into export carton, carton with cardboard             |
|                  | divider                                                                         |
| Product Capacity | 500,000~1,000,000 pcs per month                                                 |
| Delivery time    | Within 35 days after the sample and order confirmed                             |
| Payment terms    | 30% deposit by T/T in advance and the balance against the copy of B/L           |
| Shipment         | By sea, by air, by Express and your shipping agent is acceptable                |
|                  | 1. Machine press glass mug                                                      |
| Product Features | 2. Suitable for used in pub, hotel, restaurants, etc                            |
|                  | 3. High white glass mug                                                         |
|                  | 4. meet CE & FDA test                                                           |
|                  | 1. Any logo printing on the glass body.                                         |
| For your choose  | 2.Any color painted, frost, electro plate, patterm laser carver for the finish; |
|                  | 3. Special package like shrink wrap, color gift box, white gift box etc:        |
|                  | 4. Open new mould for the glass, wood, plastic or metal as you like             |
|                  | 5. Different size and shapes meet your needs.                                   |