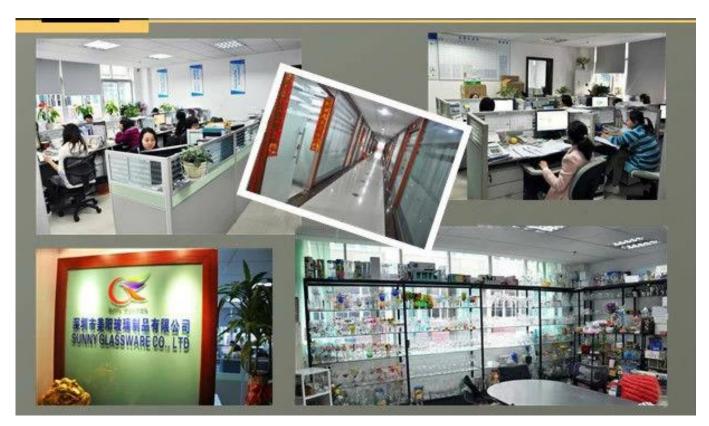

|
|                  | 3. High white glass mug                                                         |
|                  | 4. meet CE & FDA test                                                           |
|                  | 1. Any logo printing on the glass body.                                         |
| For your choose  | 2.Any color painted, frost, electro plate, patterm laser carver for the finish; |
|                  | 3. Special package like shrink wrap, color gift box, white gift box etc:        |
|                  | 4. Open new mould for the glass, wood, plastic or metal as you like             |
|                  | 5. Different size and shapes meet your needs.                                   |

# **Product pictures:**



# Packing:



# **Company Show:**



**Factory show:** 



## Related product link

For more glass mug or any glassware

please visit our website: <a href="http://www.okcandle.com/">http://www.okcandle.com/</a>

Or contact us:

Michelle Lai

 $Tel \square + 86 755 25643425$ 

Skype:sunnyglassware30

Email:sales30@sunnyglassware.com