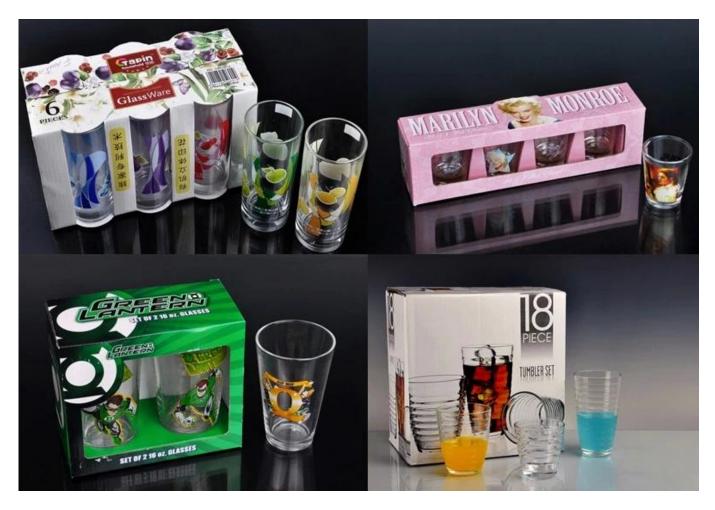

ants, etc                            |
|                  | 3. High white glass mug                                                         |
|                  | 4. meet CE & FDA test                                                           |
|                  | 1. Any logo printing on the glass body.                                         |
| For your choose  | 2.Any color painted, frost, electro plate, patterm laser carver for the finish; |
|                  | 3. Special package like shrink wrap, color gift box, white gift box etc:        |
|                  | 4. Open new mould for the glass, wood, plastic or metal as you like             |
|                  | 5. Different size and shapes meet your needs.                                   |

# **Product pictures:**



# Packing:



# **Company Show:**



**Factory show:** 



## Related product link

For more glass mug or any glassware

please visit our website: <a href="http://www.okcandle.com/">http://www.okcandle.com/</a>

Or contact us:

Michelle Lai

 $Tel \square + 86 755 25643425$ 

Skype:sunnyglassware30

Email:sales30@sunnyglassware.com